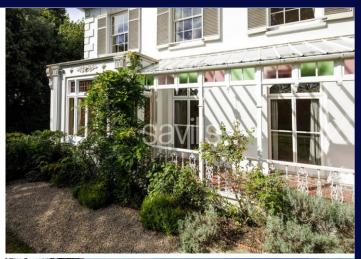

#### Description

An impressive Victorian residence dating back to circa 1880 set in its own south facing grounds with driveway approach.

The property has been the subject of much renovation in sympathy with the original character and design of the property and provides a 'grand' home of substantial proportions for the growing family and entertaining.

There are wonderful high ceilings, large windows (some original leaded), mahogany banister, mosaic tiled entrance porches, dado and picture rails and a charming Victorian veranda overlooking the south lawns, perfect for croquet.