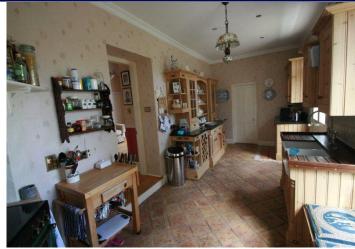

#### Description

An impressive Victorian residence dating back to circa 1880 set in its own south facing grounds with driveway approach.

The property has been the subject of much renovation in sympathy with the original character and design of the property and provides a 'grand' home of substantial proportions for the growing family and entertaining.

There are wonderful high ceilings, large windows (some original leaded), mahogany banister, mosaic tiled entrance porches, dado and picture rails and a charming Victorian veranda overlooking the south lawns, perfect for croquet.

In addition to the 5 reception rooms, 4 bedrooms and 2 bathrooms, there is a separate outdoor pool complex, recently built, in keeping and providing a luxury entertainment space with lounge, kitchen, real fire, flat screen TV and gym/study area. There is a separate coach house apartment, double garage and ample parking. Located on high ground within easy driving distance to main schools and St Helier.