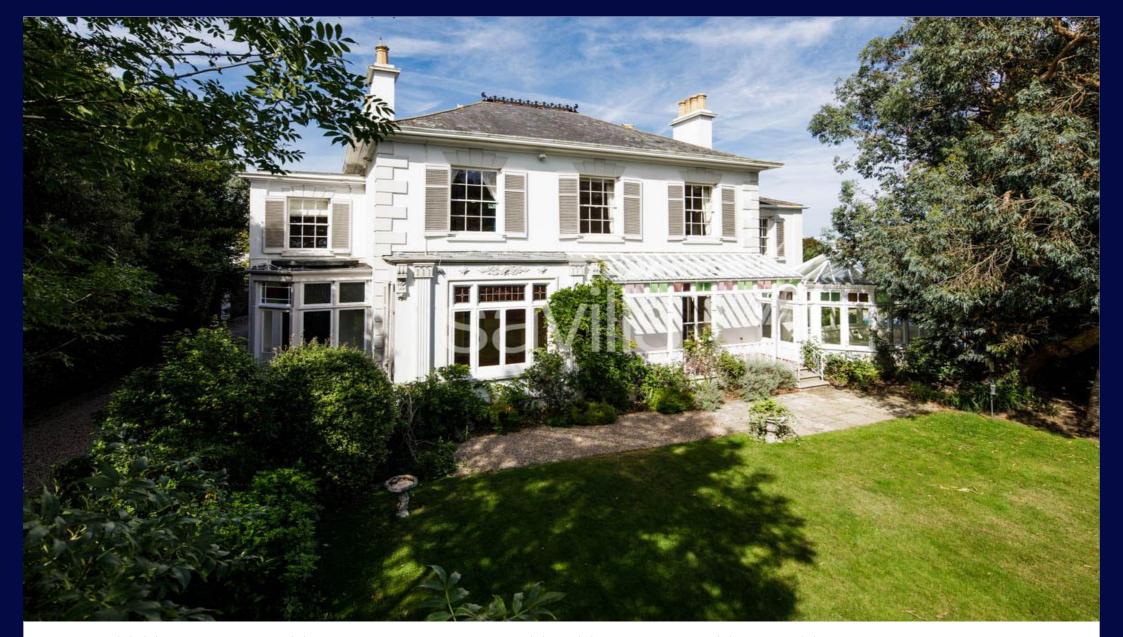

#### Description

An impressive Victorian residence dating back to circa 1880 set in its own south facing grounds with driveway approach.

The property has been the subject of much renovation in sympathy with the original character and design of the property and provides a 'grand' home of substantial proportions for the growing family and entertaining.

There are wonderful high ceilings, large windows (some original leaded), mahogany banister, mosaic tiled entrance porches, dado and picture rails and a charming Victorian veranda overlooking the south lawns, perfect for croquet.