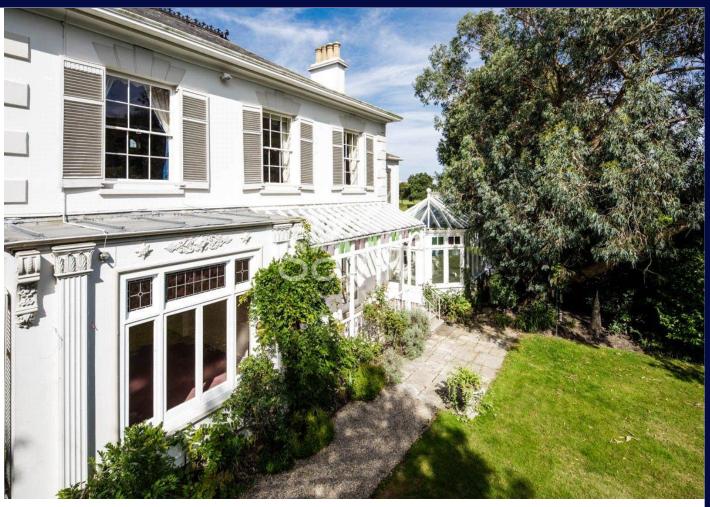

There are wonderful high ceilings, large windows (some original leaded), mahogany banister, mosaic tiled entrance porches, dado and picture rails and a charming Victorian veranda overlooking the south lawns, perfect for croquet.