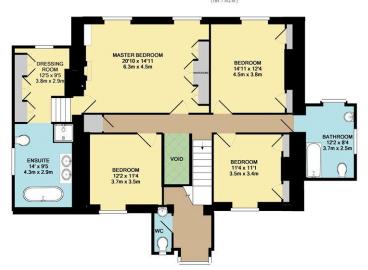

GROUND FLOOR APPROX. FLOOR AREA 1982 SQ.FT. (184.1 SQ.M.)

1ST FLOOR APPROX. FLOOR AREA 1418 SQ.FT. (131.7 SQ.M.)

#### FAIRLAWN TOTAL APPROX. FLOOR AREA 3400 SQ.FT. (315.9 SQ.M.)

Whilst every attempt has been made to ensure the accuracy of the floor plan contained here, all measurements are approximate and no responsibility is taken for any errors. You may not make a permanent copy of or reproduce this for plan in any form as the intellectual rights belong to Jersey Floor Plans.