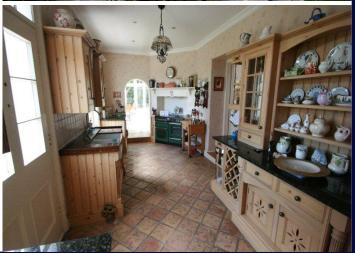

#### Description

An impressive Victorian residence dating back to circa 1880 set in its own south facing grounds with driveway approach.

The property has been the subject of much renovation in sympathy with the original character and design of the property and provides a 'grand' home of substantial proportions for the growing family and entertaining.

There are wonderful high ceilings, large windows (some original leaded), mahogany banister, mosaic tiled entrance porches, dado and picture rails and a charming Victorian veranda overlooking the south lawns, perfect for croquet.

In addition to the 5 reception rooms, 4 bedrooms and 2 bathrooms, there is a separate outdoor pool complex, recently built, in keeping and providing a luxury entertainment space with lounge, kitchen, real fire, flat screen TV and gym/study area. There is a separate coach house apartment, double garage and ample parking. Located on high ground within easy driving distance to main schools and St Helier.