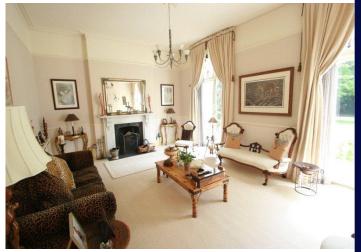

#### Description

An impressive Victorian residence dating back to circa 1880 set in its own south facing grounds with driveway approach.

The property has been the subject of much renovation in sympathy with the original character and design of the property and provides a 'grand' home of substantial proportions for the growing family and entertaining.

There are wonderful high ceilings, large windows (some original leaded), mahogany banister, mosaic tiled entrance porches, dado and picture rails and a charming Victorian veranda overlooking the south lawns, perfect for croquet.