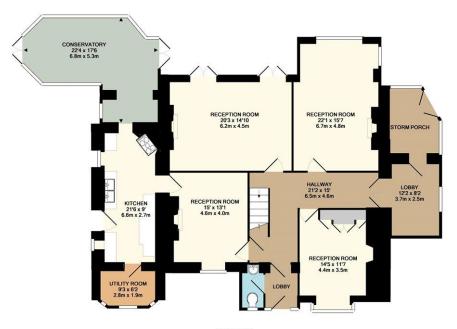

GROUND FLOOR APPROX. FLOOR AREA 1982 SQ.FT. (184.1 SQ.M.)

1ST FLOOR APPROX. FLOOR AREA 1418 SQ.FT. (131.7 SQ.M.)

#### FAIRLAWN TOTAL APPROX. FLOOR AREA 3400 SQ.FT. (315.9 SQ.M.)

Whilst every attempt has been made to ensure the accuracy of the floor plan contained here, all measurements are approximate and no responsibility is taken for any errors. You may not make a permanent copy of or reproduce this for plan in any form as the intellectual rights belong to Jersey Floor Plans.