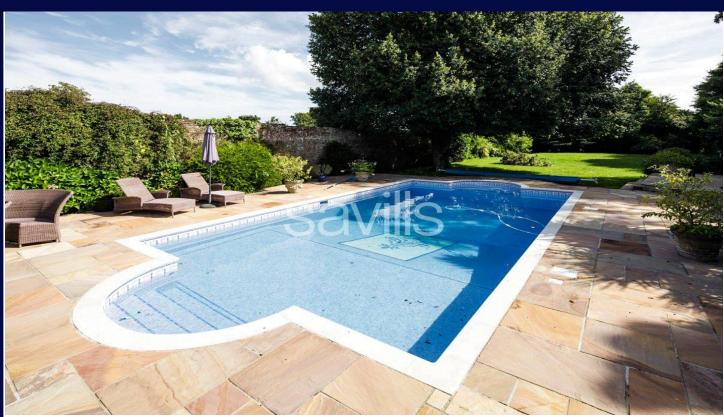

## BEAUTIFUL PERIOD PROPERTY WITH LOTS OF CHARACTER AND SOUTH FACING GARDENS

Magnificent Victorian home • Many original features • Safe enclosed garden with pool and pool house • Excellent secondary accommodation • Perfect for principle schools

In addition to the 5 reception rooms, 4 bedrooms and 2 bathrooms, there is a separate outdoor pool complex, recently built, in keeping and providing a luxury entertainment space with lounge, kitchen, real fire, flat screen TV and gym/study area. There is a separate coach house apartment, double garage and ample parking. Located on high ground within easy driving distance to main schools and St Helier.