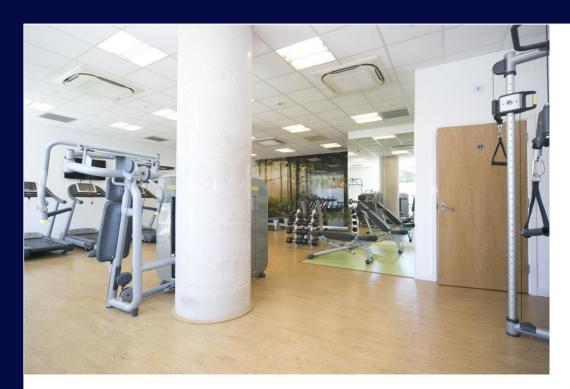

A STYLISH TWO BEDROOM, TWO BATHROOM APARTMENT WITH INCREDIBLY BEAUTIFUL VIEWS OVER WESTBURY WETLANDS NATURE RESERVE WITH THE CITY SKYLINE IN THE DISTANCE.

savills

Large private balcony • 24hr concierge • Residents gym • Under floor heating • Close to good transport links

### **Description**

suite) apartment with a large private balcony and outstanding views across Woodbury Wetlands nature reserve to London's iconic City skyline.

Set on the 18th floor of this stylish development, which has 24hr concierge and gymnasium, the property has underfloor heating, is presented in excellent condition with a spacious open plan kitchen and reception room,