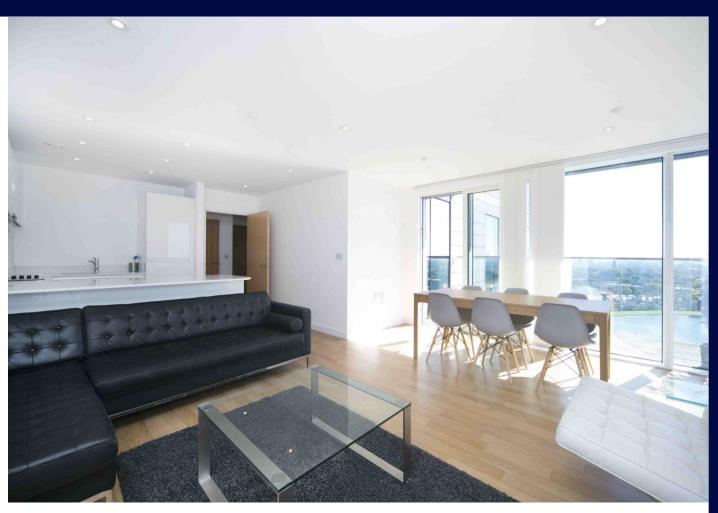

### **Description**

suite) apartment with a large private balcony and outstanding views across Woodbury Wetlands nature reserve to London's iconic City skyline.

Set on the 18th floor of this stylish development, which has 24hr concierge and gymnasium, the property has underfloor heating, is presented in excellent condition with a spacious open plan kitchen and reception room,

ideal for entertaining and which opens directly to the

large balcony overlooking the reservoirs.

A spectacular two bedroom, two bathroom (one en-