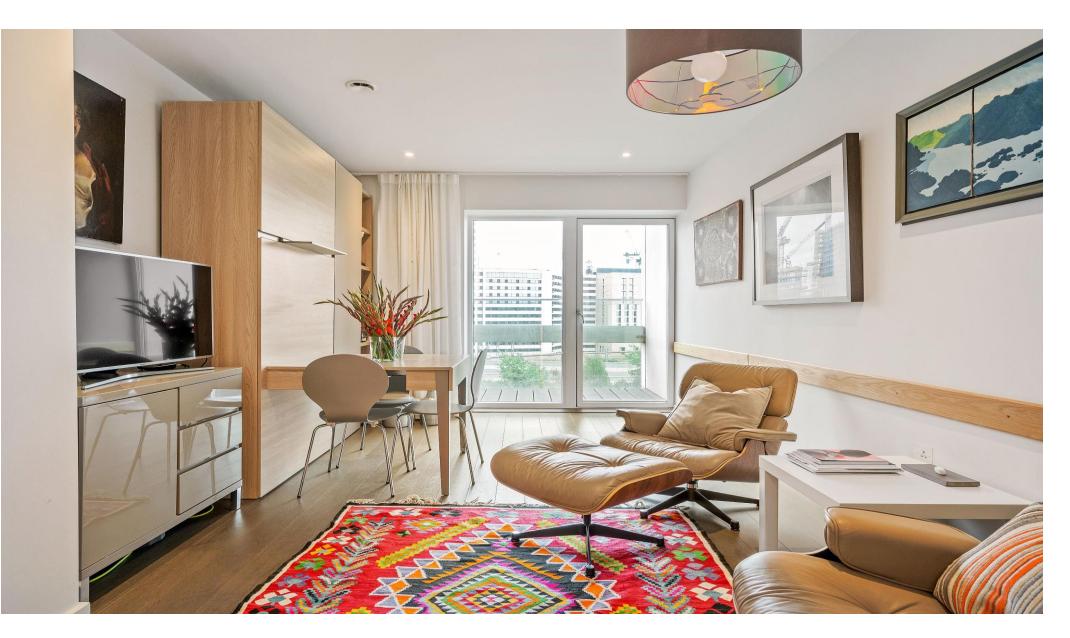

### About this property

A beautifully presented one bedroom modern apartment set on the fourth floor of the renowned XY Building. There is a large double bedroom with built-in storage, a large contemporary open plan kitchen/reception room and a full width private balcony with views of Kings Cross and The City. There is also a high quality Gautier 'pull-down bed', built into a cupboard in the Reception room, for guests. The apartment has soundproof glazing throughout; triple glazing to the Reception room and quadruple glazing to the bedroom. The apartment is located within the exciting King's Cross regeneration area which is the largest area of urban redevelopment in Europe.