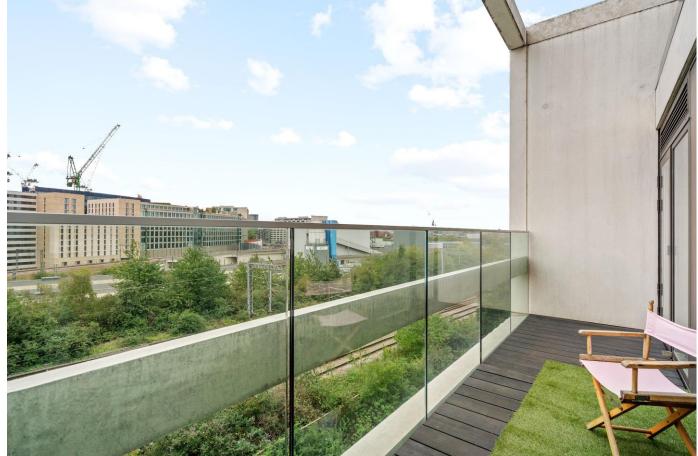

### About this property

A beautifully presented one bedroom modern apartment set on the fourth floor of the renowned XY Building. There is a large double bedroom with built-in storage, a large contemporary open plan kitchen/reception room and a full width private balcony with views of Kings Cross and The City. There is also a high quality Gautier 'pull-down bed', built into a cupboard in the Reception room, for guests. The apartment has soundproof glazing throughout; triple glazing to the Reception room and quadruple glazing to the bedroom. The apartment is located within the exciting King's Cross regeneration area which is the largest area of urban redevelopment in Europe.