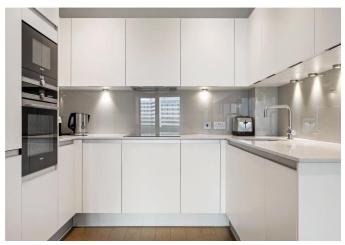

### About this property

A beautifully presented one bedroom modern apartment set on the fourth floor of the renowned XY Building. There is a large double bedroom with built-in storage, a large contemporary open plan kitchen/reception room and a full width private balcony with views of Kings Cross and The City. There is also a high quality Gautier 'pull-down bed', built into a cupboard in the Reception room, for guests. The apartment has soundproof glazing throughout; triple glazing to the Reception room and quadruple glazing to the bedroom. The apartment is located within the exciting King's Cross regeneration area which is the largest area of urban redevelopment in Europe.