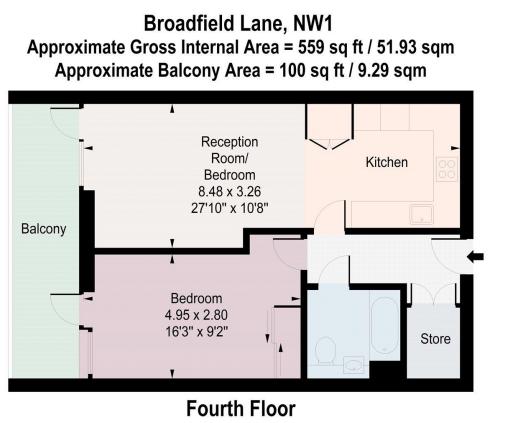

## Viewing

All viewings will be accompanied and are strictly by prior arrangement through Savills Islington Office. Telephone: +44 (0) 207 226 1313.

Broadfield Lane, London, NW1 Gross Internal Area 559 sq ft, 51.9 m<sup>2</sup> 
 Dan Fox

 Islington

 +44 (0) 207 226 1313

 savills
 savills.co.uk

 dan.fox@savills.com

Measured in accordance with RICS guidelines. This floor plan is for illustrative purposes only and must not be relied upon as a statement of fact. © ollyhewitt.co.uk