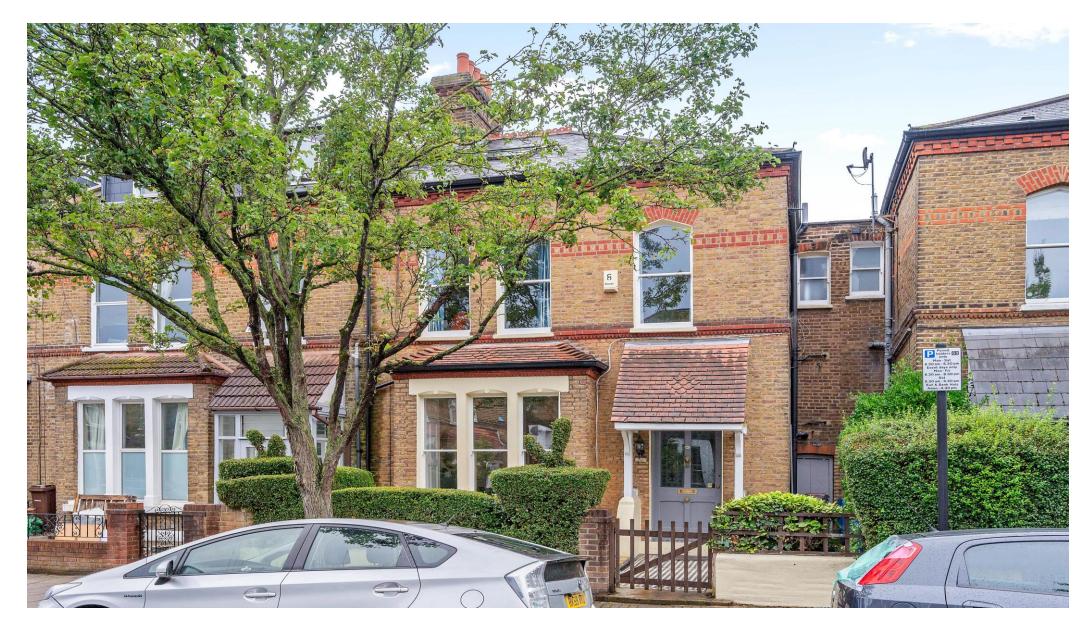

A substantial family home at the South end of this popular road

Finsbury Park Road, London, N4

South end of Finsbury Park Road • On a treelined street in Brownswood Conservation area • Located near excellent transport links • Close to all local amenities • Large cellar and eaves storage • Kitchen/dining room • Large double reception room • 5 bedrooms • 3 Bathrooms • WC • Predominantly West facing garden

#### About this property

This late Victorian family home is at the South end of Finsbury Park Road, close to Mountgrove Road. It provides wellproportioned and light accommodation and is in excellent condition. With beautifully proportioned rooms, arranged largely over three floors, it offers flexible use of the space. The ground floor has a fabulous double reception room with high ceilings, period fire places and double doors opening onto the West facing garden. To the rear is a separate open plan kitchen and dining room that looks onto the garden which, subject to the usual planning approval, could be opened up and extended. Over the second and third floors are five large double bedrooms, all with great proportions, and three bathrooms. The house also offers plenty of storage with a huge cellar across the basement and large amount of eaves storage.