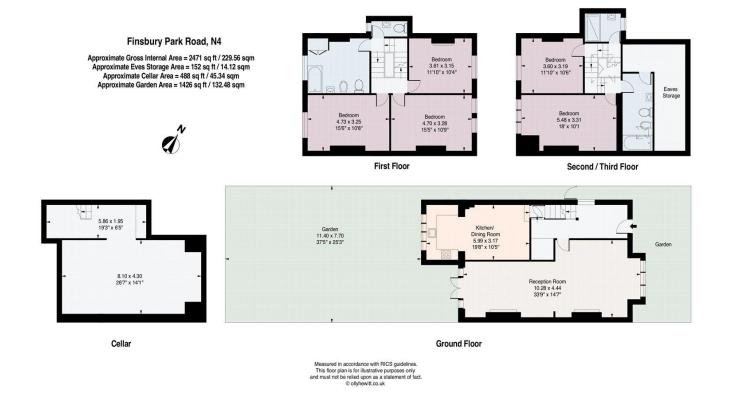

#### About this property

This late Victorian family home is at the South end of Finsbury Park Road, close to Mountgrove Road. It provides wellproportioned and light accommodation and is in excellent condition. With beautifully proportioned rooms, arranged largely over three floors, it offers flexible use of the space. The ground floor has a fabulous double reception room with high ceilings, period fire places and double doors opening onto the West facing garden. To the rear is a separate open plan kitchen and dining room that looks onto the garden which, subject to the usual planning approval, could be opened up and extended. Over the second and third floors are five large double bedrooms, all with great proportions, and three bathrooms. The house also offers plenty of storage with a huge cellar across the basement and large amount of eaves storage.