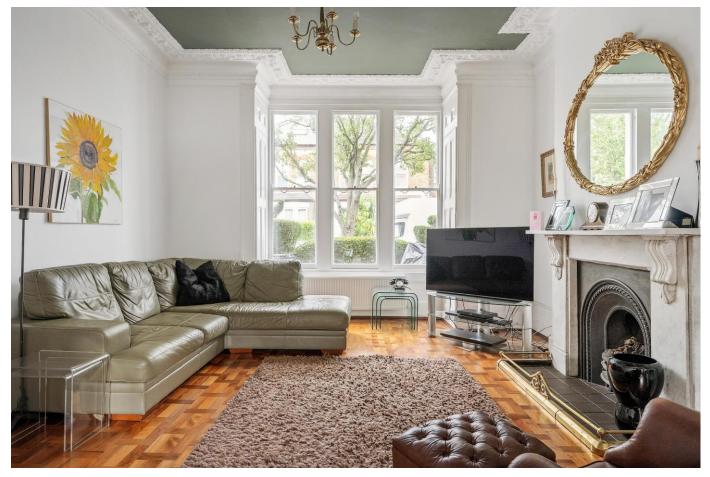

#### About this property

This late Victorian family home is at the South end of Finsbury Park Road, close to Mountgrove Road. It provides wellproportioned and light accommodation and is in excellent condition. With beautifully proportioned rooms, arranged largely over three floors, it offers flexible use of the space. The ground floor has a fabulous double reception room with high ceilings, period fire places and double doors opening onto the West facing garden. To the rear is a separate open plan kitchen and dining room that looks onto the garden which, subject to the usual planning approval, could be opened up and extended. Over the second and third floors are five large double bedrooms, all with great proportions, and three bathrooms. The house also offers plenty of storage with a huge cellar across the basement and large amount of eaves storage.