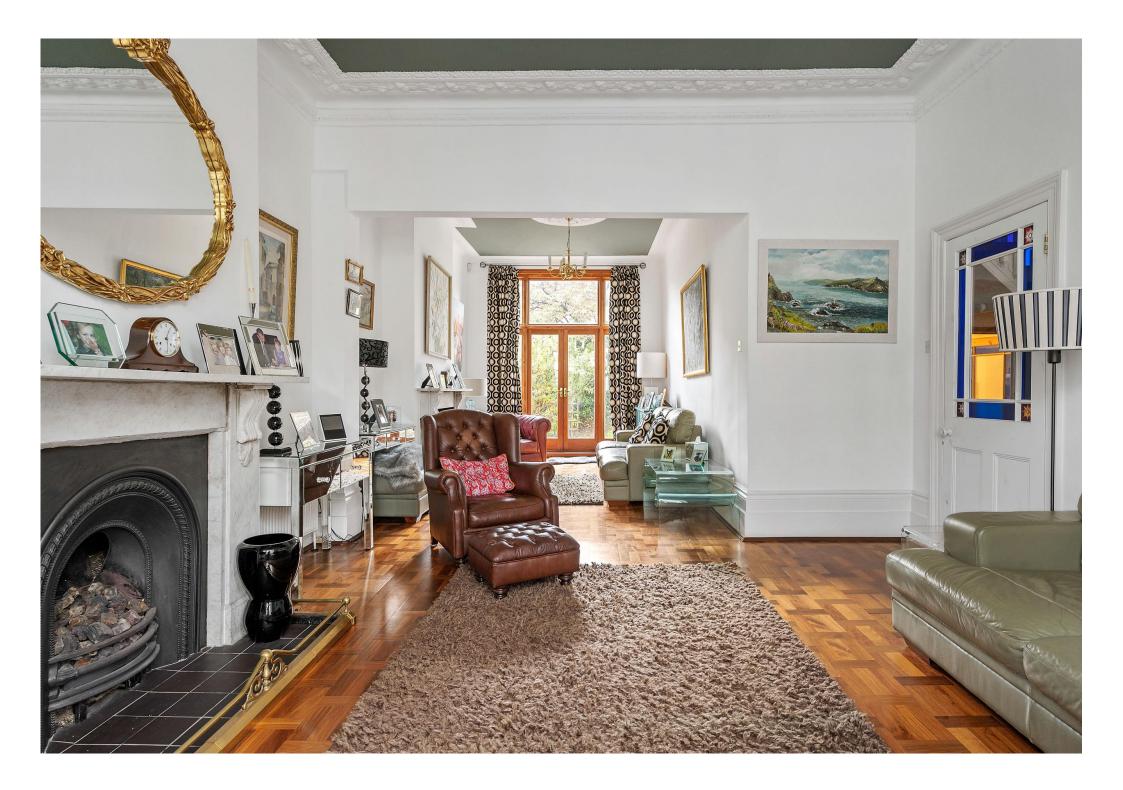

#### About this property

This late Victorian family home is at the South end of Finsbury Park Road, close to Mountgrove Road. It provides wellproportioned and light accommodation and is in excellent condition. With beautifully proportioned rooms, arranged largely over three floors, it offers flexible use of the space. The ground floor has a fabulous double reception room with high ceilings, period fire places and double doors opening onto the West facing garden. To the rear is a separate open plan kitchen and dining room that looks onto the garden which, subject to the usual planning approval, could be opened up and extended. Over the second and third floors are five large double bedrooms, all with great proportions, and three bathrooms. The house also offers plenty of storage with a huge cellar across the basement and large amount of eaves storage.