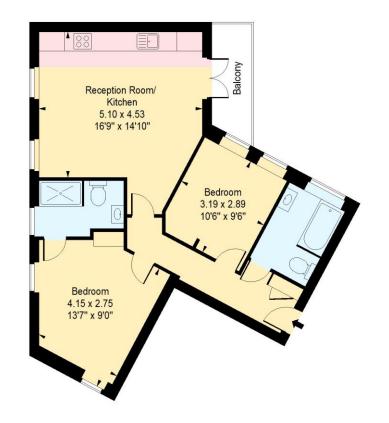

# Englefield Road, N1 Approximate Gross Internal Area = 710 sq ft / 65.96 sqm Approximate Balcony Area = 47 sq ft / 4.37 sqm

## **First Floor**

Measured in accordance with RICS guidelines. This floor plan is for illustrative purposes only and must not be relied upon as a statement of fact. © ollyhewitt.co.uk

Important Notice Savills, its clients and any joint agents give notice that 1: They are not authorised to make or give any representations or warranties in relation to the property either here or elsewhere, either on their own behalf or on behalf of their client or otherwise. They assume no responsibility for any statement that may be made in these particulars. These particulars do not form part of any offer or contract and must not be relied upon as statements or representations of fact, 2: Any areas, measurements or distances are approximate. The text, photographs and plans are for guidance only and are not necessarily comprehensive. It should not be assumed that the property has all necessary planning, building regulation or other consents and Savills have not tested any services, equipment or facilities. Purchasers must satisfy themselves by inspection or otherwise. 20220112EMNO