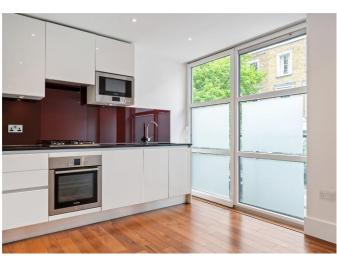

### About this property

A modern, architecturally designed and wonderfully refurbished two bedroom apartment in the Wallpaper Apartments in Barnsbury. The building, developed by highend residential developers Londonewcastle was designed and configured by award winning architects Chassay+Last. The property benefits from 836 sq./ft of lateral living accommodation, which comprises of two double bedrooms, two bathrooms, kitchen/dining room and a reception room.