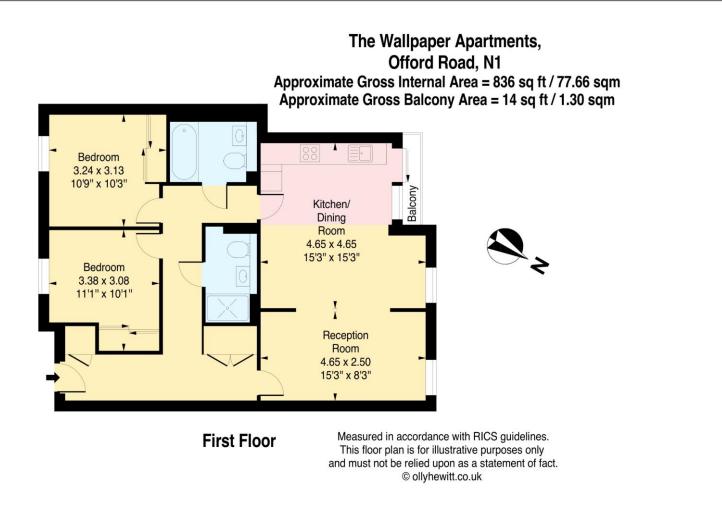

### About this property

A modern, architecturally designed and wonderfully refurbished two bedroom apartment in the Wallpaper Apartments in Barnsbury. The building, developed by highend residential developers Londonewcastle was designed and configured by award winning architects Chassay+Last. The property benefits from 836 sq./ft of lateral living accommodation, which comprises of two double bedrooms, two bathrooms, kitchen/dining room and a reception room.

## Viewing

All viewings will be accompanied and are strictly by prior arrangement through Savills Islington Office. Telephone: +44 (0) 207 226 1313.

The Wallpaper Apartments, 142 Offord Road, London, N1 Gross Internal Area 836 sq ft, 77.7 m<sup>2</sup>