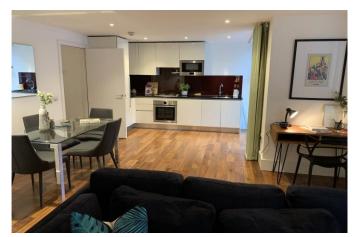

### About this property

A modern, architecturally designed and wonderfully refurbished two bedroom apartment in the Wallpaper Apartments in Barnsbury. The building, developed by highend residential developers Londonewcastle was designed and configured by award winning architects Chassay+Last. The property benefits from 836 sq./ft of lateral living accommodation, which comprises of two double bedrooms, two bathrooms, kitchen/dining room and a reception room.