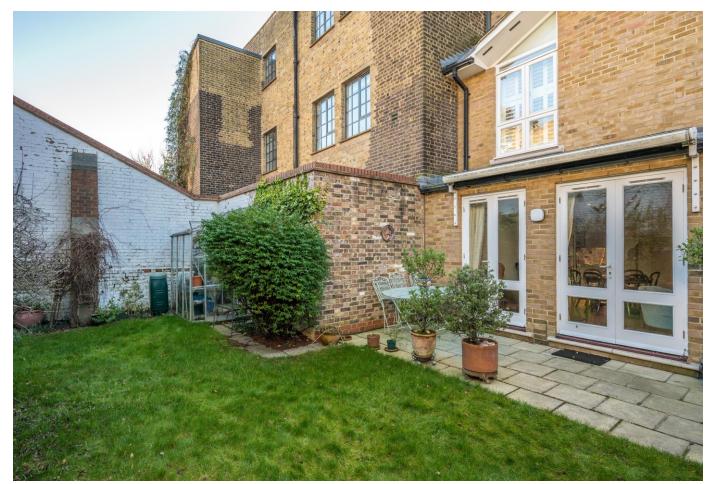

### About this property

The house is sensibly arranged with the kitchen, reception room/dining room and guest cloakroom/utility on the ground floor.

The spacious reception room has two sets of double doors leading out to a private east facing garden with direct access to the garage.

There are three double bedrooms set the first and second floor, two with an en suite shower room and a further family bathroom.

Rarely found in Islington, in addition to a garage, the property has a private parking space adjacent to the house and is being sold with no onward chain.