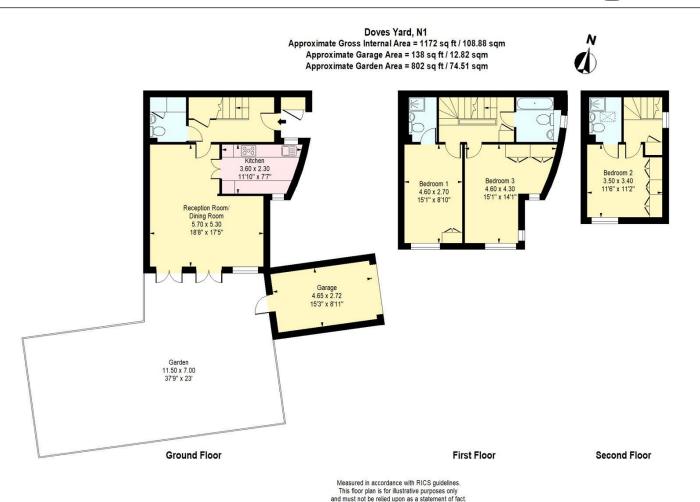

### About this property

The house is sensibly arranged with the kitchen, reception room/dining room and guest cloakroom/utility on the ground floor.

The spacious reception room has two sets of double doors leading out to a private east facing garden with direct access to the garage.

There are three double bedrooms set the first and second floor, two with an en suite shower room and a further family bathroom.

Rarely found in Islington, in addition to a garage, the property has a private parking space adjacent to the house and is being sold with no onward chain.