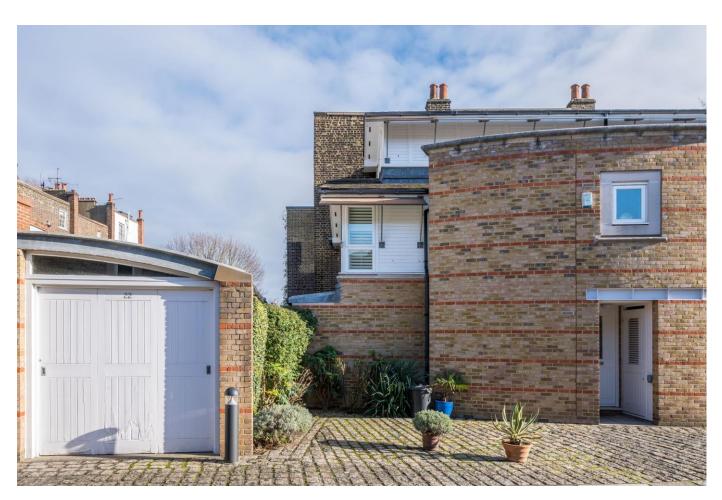

### About this property

The house is sensibly arranged with the kitchen, reception room/dining room and guest cloakroom/utility on the ground floor.

The spacious reception room has two sets of double doors leading out to a private east facing garden with direct access to the garage.

There are three double bedrooms set the first and second floor, two with an en suite shower room and a further family bathroom.

Rarely found in Islington, in addition to a garage, the property has a private parking space adjacent to the house and is being sold with no onward chain.