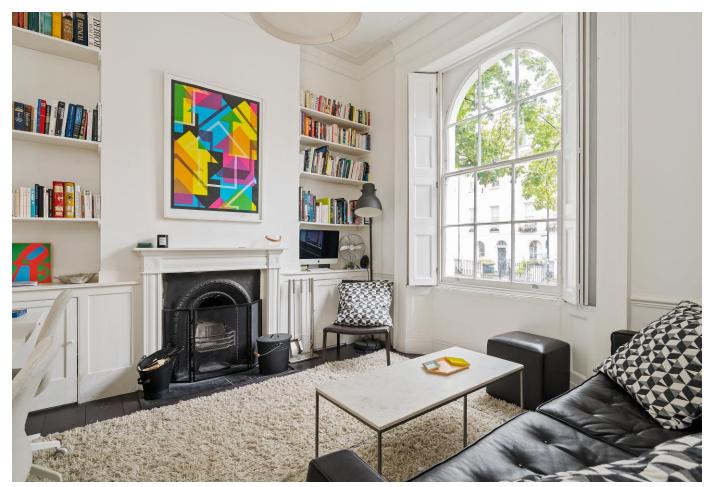

#### About this property

A Georgian Grade II listed three bedroom freehold property with a large garden. The property has been renovated throughout to include new electrics and plumbing.

The ground floor boasts a reception room with fireplace, coving and sash windows. There is an optional third bedroom on this floor.

The lower ground floor is home to the separate handmade bespoke kitchen by Uniftted with under floor heating, Silestops tops, accent lighting and built in appliances including a Quooker tap. The dinning and reception area on this floor showcases a log burner, wooden flooring and dual access from the lower ground. There is ample storage and an additional W.C. on this floor which also provides access to the landscaped garden complete with shed.