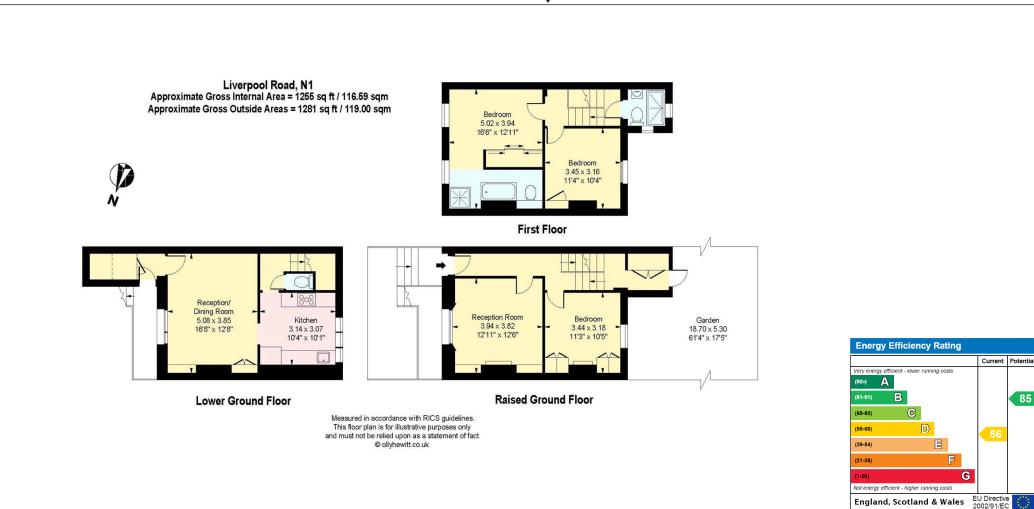

#### About this property

A Georgian Grade II listed three bedroom freehold property with a large garden. The property has been renovated throughout to include new electrics and plumbing.

The ground floor boasts a reception room with fireplace, coving and sash windows. There is an optional third bedroom on this floor.

The lower ground floor is home to the separate handmade bespoke kitchen by Uniftted with under floor heating, Silestops tops, accent lighting and built in appliances including a Quooker tap. The dinning and reception area on this floor showcases a log burner, wooden flooring and dual access from the lower ground. There is ample storage and an additional W.C. on this floor which also provides access to the landscaped garden complete with shed.

The upper floor houses two more double bedrooms and principal

suite to include built in wardrobes and en-suite. There is a further family bathroom between the ground and first floors accessed from the landing and designed in marble.

## **Energy Performance**

EPC Rating = D