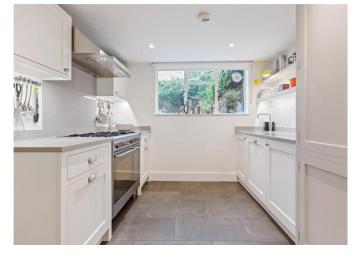

The lower ground floor is home to the separate handmade bespoke kitchen by Uniftted with under floor heating, Silestops tops, accent lighting and built in appliances including a Quooker tap. The dinning and reception area on this floor showcases a log burner, wooden flooring and dual access from the lower ground. There is ample storage and an additional W.C. on this floor which also provides access to the landscaped garden complete with shed.