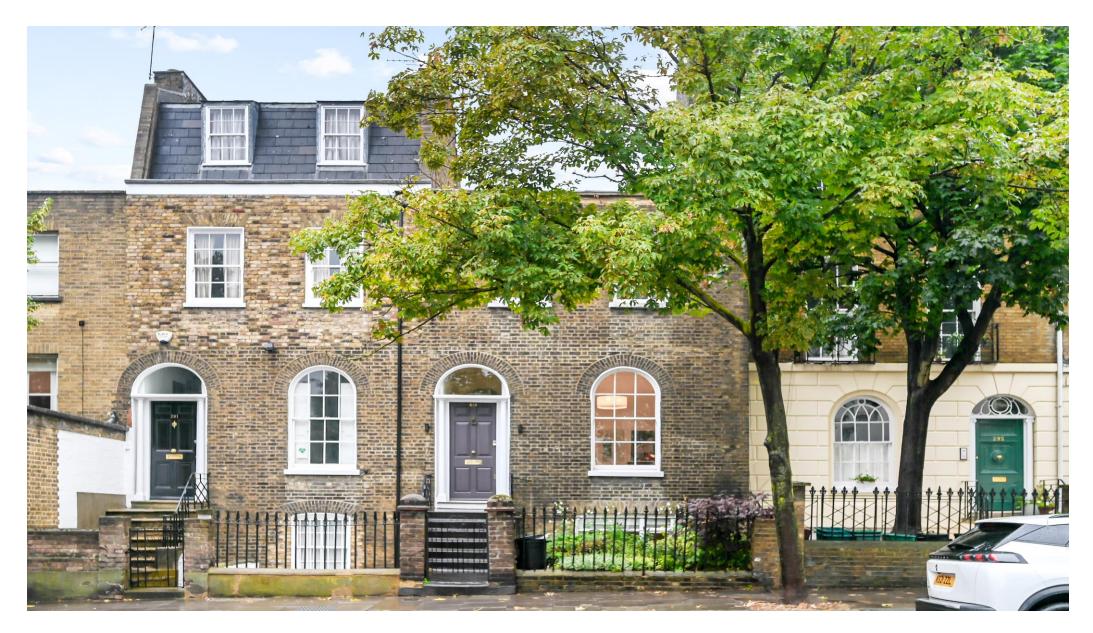

# Beautiful Georgian three bedroom house with a large garden

Liverpool Road, London, N1

Reception • Kitchen • 3 bedrooms • 2 bathrooms • Garden • A Grade II listed house • South facing Garden • Beautiful period features • Property has been renovated throughout • Located near excellent transport links

#### About this property

A Georgian Grade II listed three bedroom freehold property with a large garden. The property has been renovated throughout to include new electrics and plumbing.

The ground floor boasts a reception room with fireplace, coving and sash windows. There is an optional third bedroom on this floor.