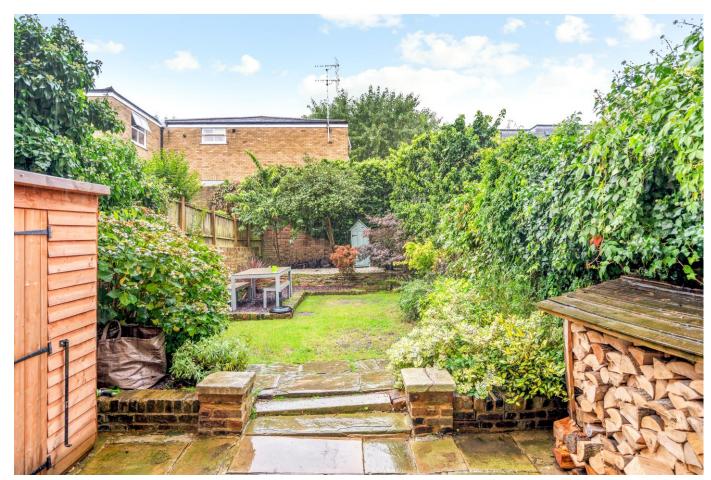

The lower ground floor is home to the separate handmade bespoke kitchen by Uniftted with under floor heating, Silestops tops, accent lighting and built in appliances including a Quooker tap. The dinning and reception area on this floor showcases a log burner, wooden flooring and dual access from the lower ground. There is ample storage and an additional W.C. on this floor which also provides access to the landscaped garden complete with shed.