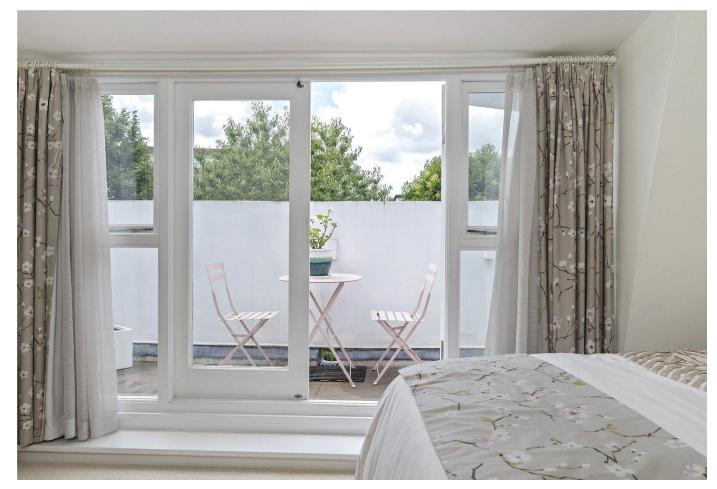

#### About this property

Set in a perfect Islington location this Georgian house is laid out over 4 storeys. On the 2 upper floors are the 3 double beds and single/cot room, shower room and very secluded South West facing terrace off the principal bedroom. On the half landing is the family bathroom. The double reception on the raised ground floor has original features of fireplace and marble surround plus window shutters to the front. There are the original dividing doors if you wish to use as two rooms. As you go down to the lower ground floor there is a wonderfully useful study and separate cloakroom on the half landing. The kitchen is to the front on the lower ground floor leading to the dining area and further sitting area/playroom to the rear. The rear garden is wonderfully secluded and peaceful with many mature plants and shrubs.