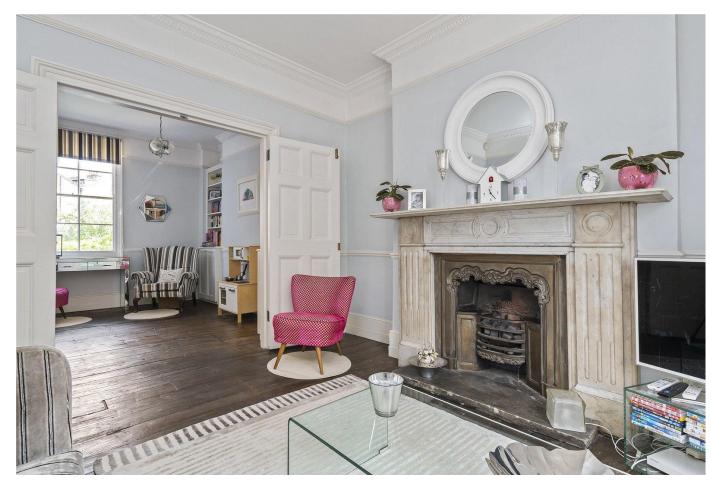

#### About this property

Set in a perfect Islington location this Georgian house is laid out over 4 storeys. On the 2 upper floors are the 3 double beds and single/cot room, shower room and very secluded South West facing terrace off the principal bedroom. On the half landing is the family bathroom. The double reception on the raised ground floor has original features of fireplace and marble surround plus window shutters to the front. There are the original dividing doors if you wish to use as two rooms. As you go down to the lower ground floor there is a wonderfully useful study and separate cloakroom on the half landing. The kitchen is to the front on the lower ground floor leading to the dining area and further sitting area/playroom to the rear. The rear garden is wonderfully secluded and peaceful with many mature plants and shrubs.