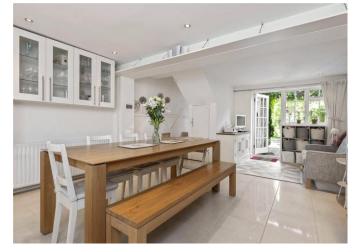

#### About this property

Set in a perfect Islington location this Georgian house is laid out over 4 storeys. On the 2 upper floors are the 3 double beds and single/cot room, shower room and very secluded South West facing terrace off the principal bedroom. On the half landing is the family bathroom. The double reception on the raised ground floor has original features of fireplace and marble surround plus window shutters to the front. There are the original dividing doors if you wish to use as two rooms. As you go down to the lower ground floor there is a wonderfully useful study and separate cloakroom on the half landing. The kitchen is to the front on the lower ground floor leading to the dining area and further sitting area/playroom to the rear. The rear garden is wonderfully secluded and peaceful with many mature plants and shrubs.