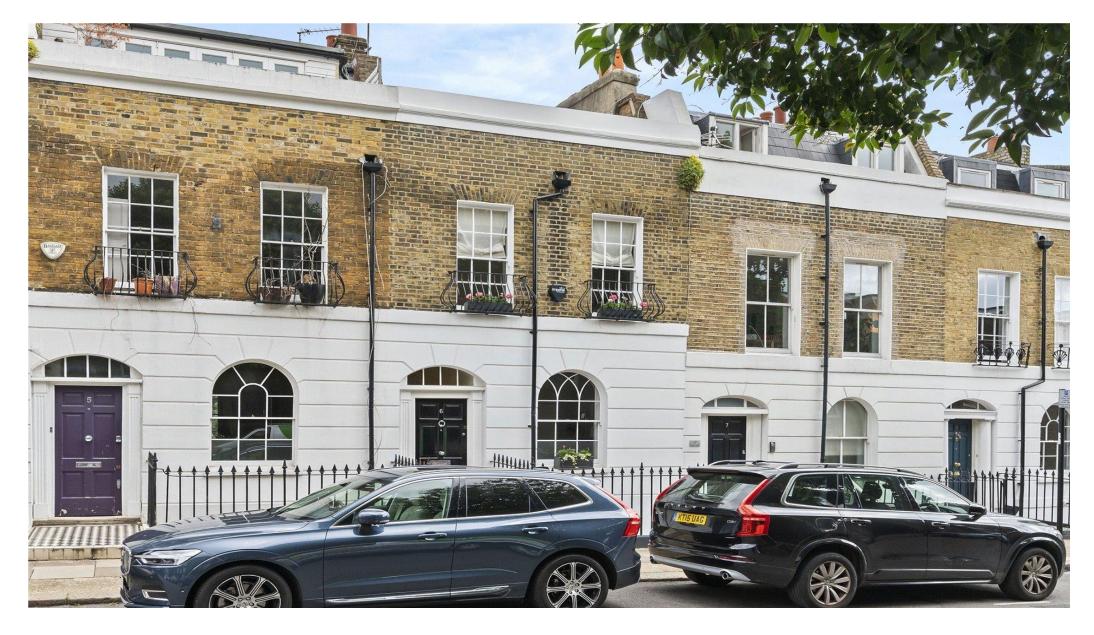

Beautiful Georgian house in the heart of the Angel Islington.

Georgian family house in the heart of Islington • Close to Regents Canal • Short walk from Angel tube • 3 double bedrooms • Single/cot room • 2 bathrooms and further cloakroom • Secluded South Westerly terrace off main bedroom • Double reception room • Study • Modern fully fitted kitchen • Dining area leading to sitting/playroom • Mature and secluded rear garden • Excellent transport links

#### **Local Information**

Elia Street is in this sought after enclave of period properties around the Regents Canal. It's well placed for all the local amenities in Upper St and Camden Passage, including the many boutique shops and cafe's.

#### About this property

Set in a perfect Islington location this Georgian house is laid out over 4 storeys. On the 2 upper floors are the 3 double beds and single/cot room, shower room and very secluded South West facing terrace off the principal bedroom. On the half landing is the family bathroom. The double reception on the raised ground floor has original features of fireplace and marble surround plus window shutters to the front. There are the original dividing doors if you wish to use as two rooms. As you go down to the lower ground floor there is a wonderfully useful study and separate cloakroom on the half landing. The kitchen is to the front on the lower ground floor leading to the dining area and further sitting area/playroom to the rear. The rear garden is wonderfully secluded and peaceful with many mature plants and shrubs.