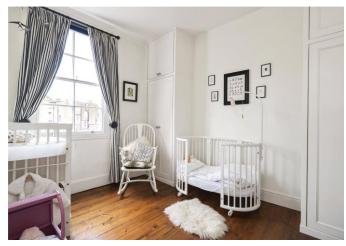

#### About this property

Set in a perfect Islington location this Georgian house is laid out over 4 storeys. On the 2 upper floors are the 3 double beds and single/cot room, shower room and very secluded South West facing terrace off the principal bedroom. On the half landing is the family bathroom. The double reception on the raised ground floor has original features of fireplace and marble surround plus window shutters to the front. There are the original dividing doors if you wish to use as two rooms. As you go down to the lower ground floor there is a wonderfully useful study and separate cloakroom on the half landing. The kitchen is to the front on the lower ground floor leading to the dining area and further sitting area/playroom to the rear. The rear garden is wonderfully secluded and peaceful with many mature plants and shrubs.