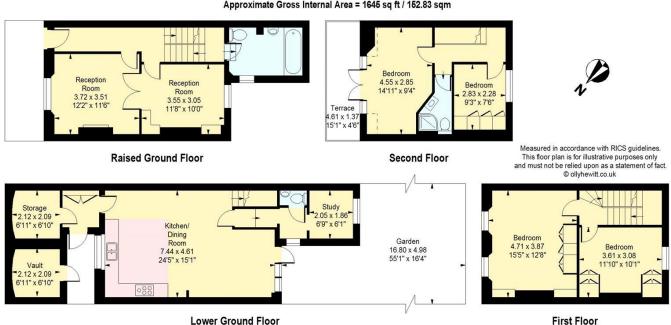

#### About this property

Set in a perfect Islington location this Georgian house is laid out over 4 storeys. On the 2 upper floors are the 3 double beds and single/cot room, shower room and very secluded South West facing terrace off the principal bedroom. On the half landing is the family bathroom. The double reception on the raised ground floor has original features of fireplace and marble surround plus window shutters to the front. There are the original dividing doors if you wish to use as two rooms. As you go down to the lower ground floor there is a wonderfully useful study and separate cloakroom on the half landing. The kitchen is to the front on the lower ground floor leading to the dining area and further sitting area/playroom to the rear. The rear garden is wonderfully secluded and peaceful with many mature plants and shrubs.

Elia Street, N1 Approximate Gross Internal Area = 1645 sq ft / 152.83 sqm

Important Notice Savills, its clients and any joint agents give notice that 1: They are not authorised to make or give any representations or warranties in relation to the property either here or elsewhere, either on their own behalf or on behalf of their client or otherwise. They assume no responsibility for any statement that may be made in these particulars. These particulars do not form part of any offer or contract and must not be relied upon as statements or representations of fact, 2: Any areas, measurements or distances are approximate. The text, photographs and plans are for guidance only and are not necessarily comprehensive. It should not be assumed that the property has all necessary planning, building regulation or other consents and Savills have not tested any services, equipment or facilities. Purchasers must satisfy themselves by inspection or otherwise. 20210617EMNO