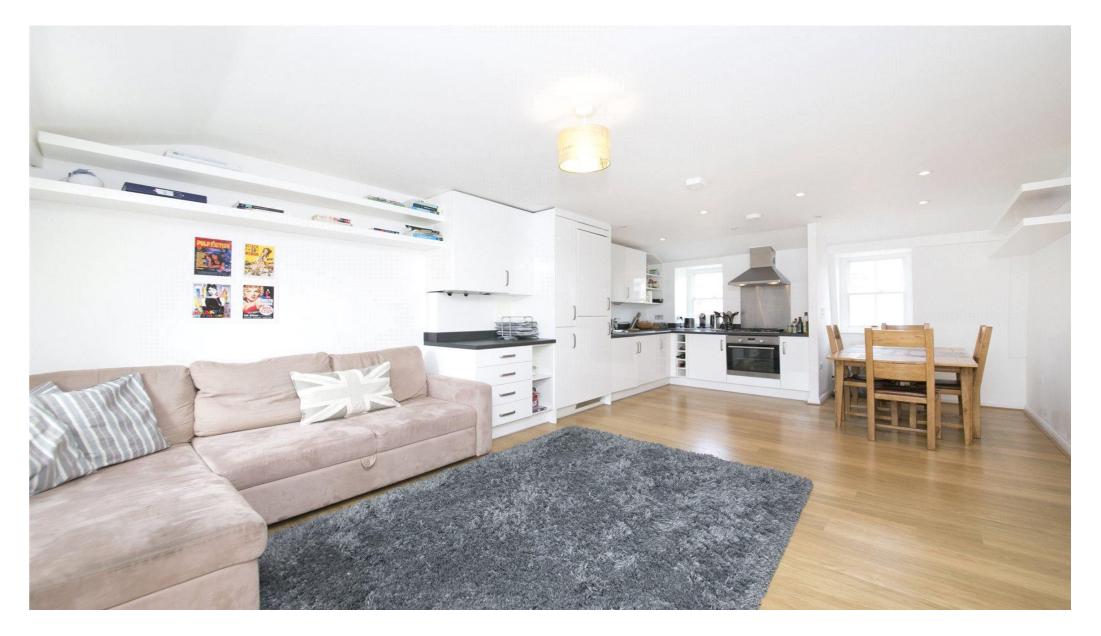

## About this property

This three bedroom apartment is set in a Victorian conversions and was redeveloped in 2012. The property is well proportion and offers three double bedrooms, a modern bathroom, separate WC and spacious open plan kitchen reception room with fully integrated appliances. The property benefits from communal bike storage and fob access to the top floor.