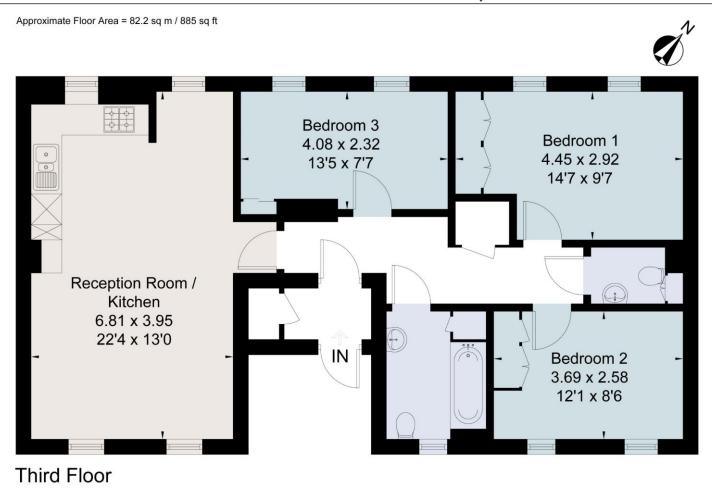

## About this property

This three bedroom apartment is set in a Victorian conversions and was redeveloped in 2012. The property is well proportion and offers three double bedrooms, a modern bathroom, separate WC and spacious open plan kitchen reception room with fully integrated appliances. The property benefits from communal bike storage and fob access to the top floor.

## Viewing

All viewings will be accompanied and are strictly by prior arrangement through Savills Islington Office.
Telephone: +44 (0) 207 226 1313.

savills savills.co.uk dan.fox@savills.com

Drawn for illustration and identification purposes only by fourwalls-group.com 276908