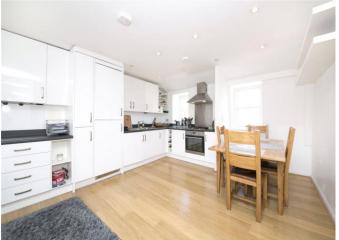

## About this property

This three bedroom apartment is set in a Victorian conversions and was redeveloped in 2012. The property is well proportion and offers three double bedrooms, a modern bathroom, separate WC and spacious open plan kitchen reception room with fully integrated appliances. The property benefits from communal bike storage and fob access to the top floor.