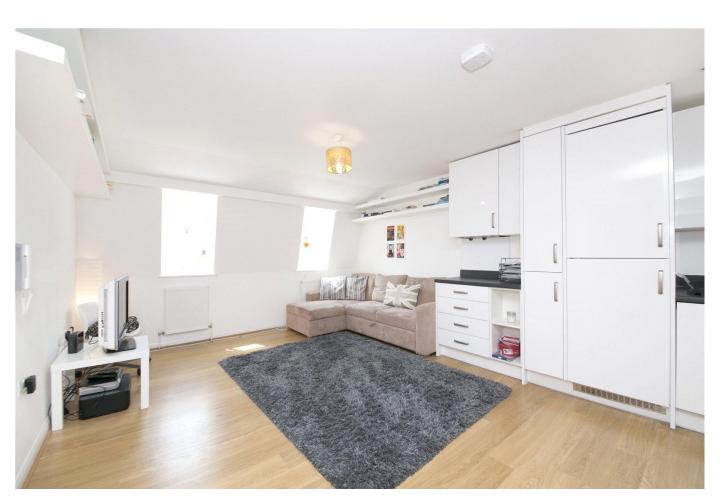

## About this property

This three bedroom apartment is set in a Victorian conversions and was redeveloped in 2012. The property is well proportion and offers three double bedrooms, a modern bathroom, separate WC and spacious open plan kitchen reception room with fully integrated appliances. The property benefits from communal bike storage and fob access to the top floor.