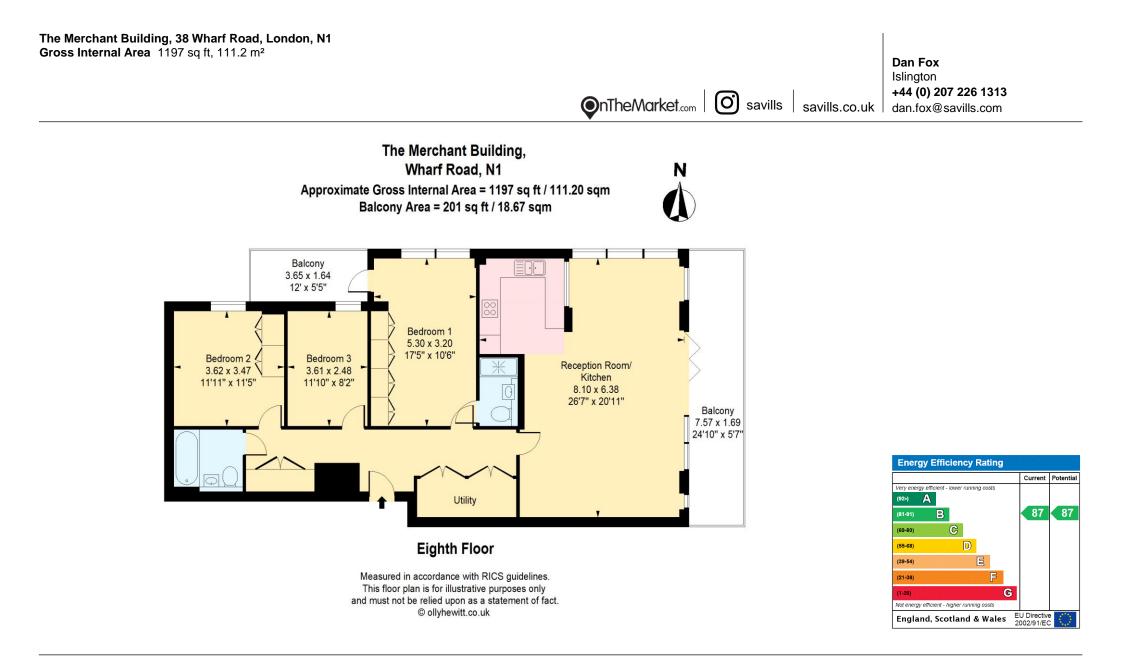

The property offers a generous open-plan living space with double aspect and floor to ceiling windows, sleek modern kitchen with integrated appliances, large balconies with canal views, a large master bedroom suite with built in wardrobes, high quality en-suite shower room and access to a second private balcony, two further double bedrooms (one with fitted wardrobes), a family bathroom and a separate large utility and services cupboard. There is substantial built-in storage throughout and a built-in air filtration system, remote smart control system for heating and lighting.

The property also comes with secure underground parking accessed via lifts, concierge service and separate communal roof terrace with stunning 360 degree views of central London.