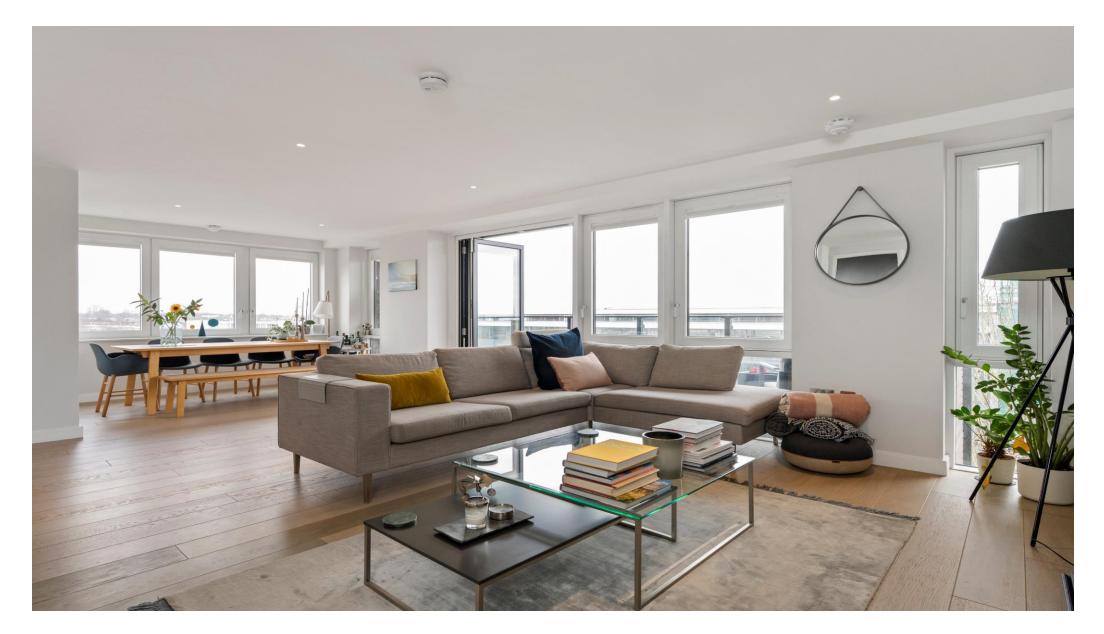

## About this property

This stunning subpenthouse apartment is set within the highly sought after Merchant Building, a bespoke canal side development of premium apartments just moments from Islington and Shoreditch. Set on the 8th floor of this modern gated development this three bedroom apartment is beautifully presented.

The property offers a generous open-plan living space with double aspect and floor to ceiling windows, sleek modern kitchen with integrated appliances, large balconies with canal views, a large master bedroom suite with built in wardrobes, high quality en-suite shower room and access to a second private balcony, two further double bedrooms (one with fitted wardrobes), a family bathroom and a separate large utility and services cupboard. There is substantial built-in storage throughout and a built-in air filtration system, remote smart control system for heating and lighting.

The property also comes with secure underground parking accessed via lifts, concierge service and separate communal roof terrace with stunning 360 degree views of central London.