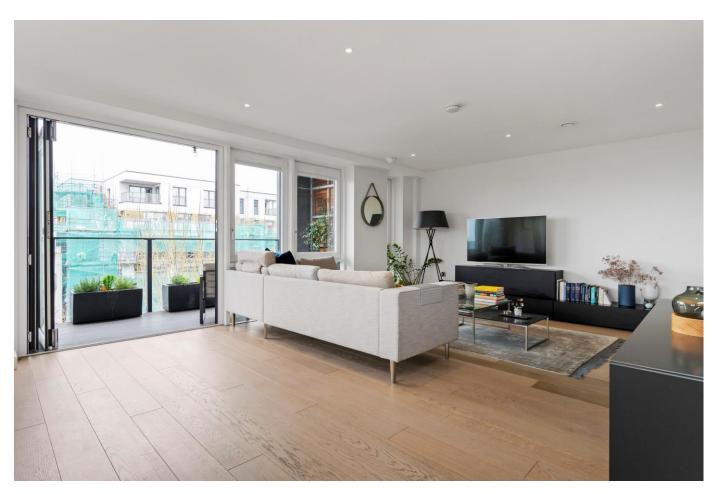

The property offers a generous open-plan living space with double aspect and floor to ceiling windows, sleek modern kitchen with integrated appliances, large balconies with canal views, a large master bedroom suite with built in wardrobes, high quality en-suite shower room and access to a second private balcony, two further double bedrooms (one with fitted wardrobes), a family bathroom and a separate large utility and services cupboard. There is substantial built-in storage throughout and a built-in air filtration system, remote smart control system for heating and lighting.

The property also comes with secure underground parking accessed via lifts, concierge service and separate communal roof terrace with stunning 360 degree views of central London.