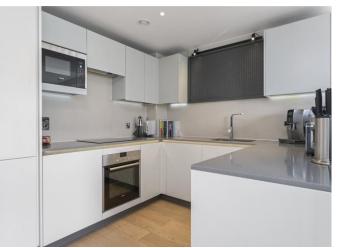

The property offers a generous open-plan living space with double aspect and floor to ceiling windows, sleek modern kitchen with integrated appliances, large balconies with canal views, a large master bedroom suite with built in wardrobes, high quality en-suite shower room and access to a second private balcony, two further double bedrooms (one with fitted wardrobes), a family bathroom and a separate large utility and services cupboard. There is substantial built-in storage throughout and a built-in air filtration system, remote smart control system for heating and lighting.