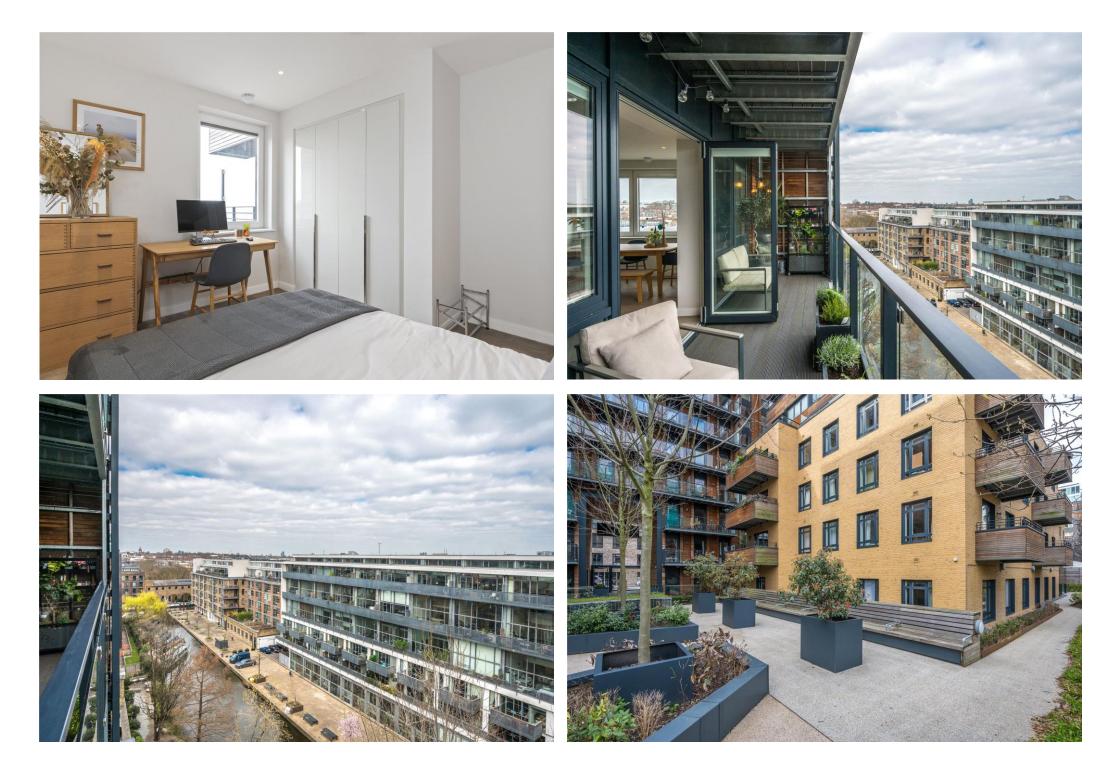

## About this property

This stunning subpenthouse apartment is set within the highly sought after Merchant Building, a bespoke canal side development of premium apartments just moments from Islington and Shoreditch. Set on the 8th floor of this modern gated development this three bedroom apartment is beautifully presented.

The property offers a generous open-plan living space with double aspect and floor to ceiling windows, sleek modern kitchen with integrated appliances, large balconies with canal views, a large master bedroom suite with built in wardrobes, high quality en-suite shower room and access to a second private balcony, two further double bedrooms (one with fitted wardrobes), a family bathroom and a separate large utility and services cupboard. There is substantial built-in storage throughout and a built-in air filtration system, remote smart control system for heating and lighting.

The property also comes with secure underground parking accessed via lifts, concierge service and separate communal roof terrace with stunning 360 degree views of central London.