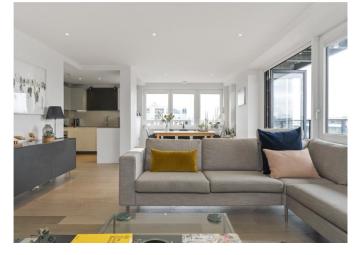

## About this property

This stunning subpenthouse apartment is set within the highly sought after Merchant Building, a bespoke canal side development of premium apartments just moments from Islington and Shoreditch. Set on the 8th floor of this modern gated development this three bedroom apartment is beautifully presented.

The property offers a generous open-plan living space with double aspect and floor to ceiling windows, sleek modern kitchen with integrated appliances, large balconies with canal views, a large master bedroom suite with built in wardrobes, high quality en-suite shower room and access to a second private balcony, two further double bedrooms (one with fitted wardrobes), a family bathroom and a separate large utility and services cupboard. There is substantial built-in storage throughout and a built-in air filtration system, remote smart control system for heating and lighting.