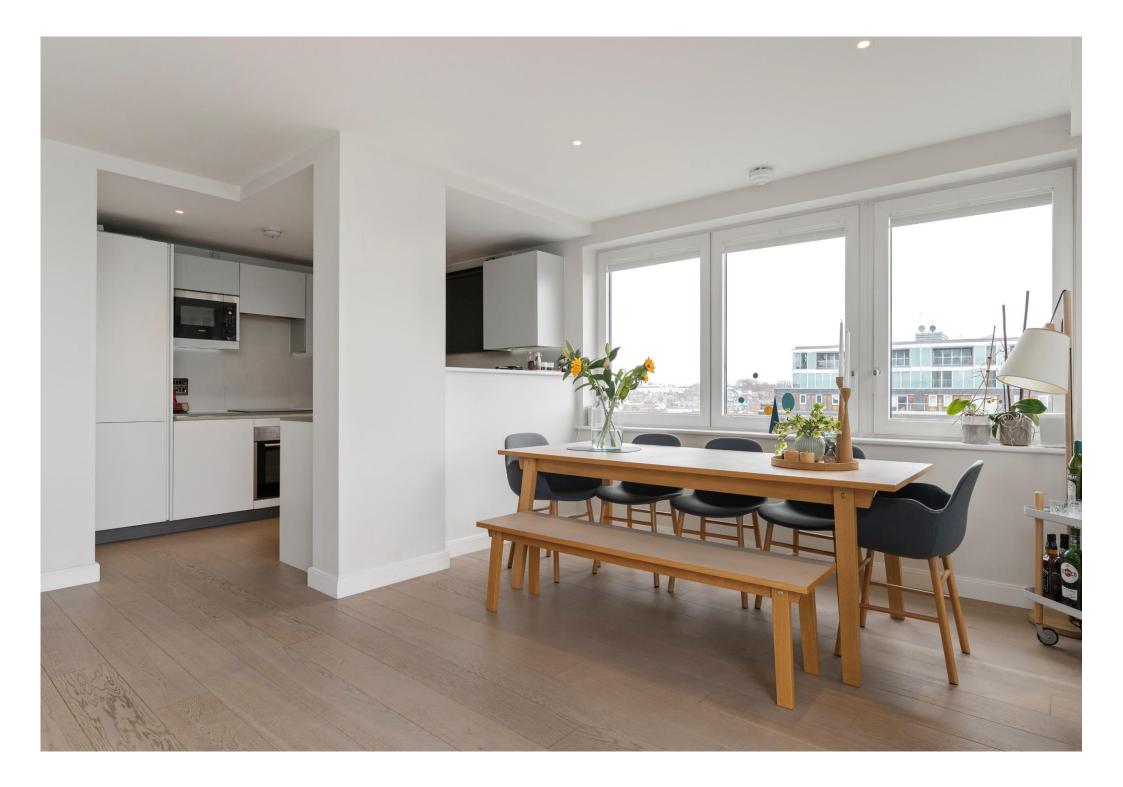

The property offers a generous open-plan living space with double aspect and floor to ceiling windows, sleek modern kitchen with integrated appliances, large balconies with canal views, a large master bedroom suite with built in wardrobes, high quality en-suite shower room and access to a second private balcony, two further double bedrooms (one with fitted wardrobes), a family bathroom and a separate large utility and services cupboard. There is substantial built-in storage throughout and a built-in air filtration system, remote smart control system for heating and lighting.