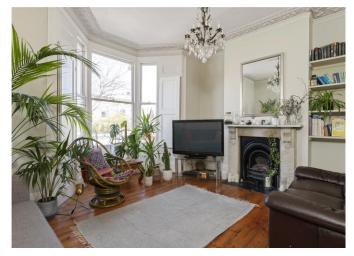

The double reception on the raised ground floor has wonderful features including period fireplaces with marble surrounds, ornate and fully restored cornices, ceiling roses and original wooden shutters. The separate kitchen at the rear has wonderful views over the stunning garden through a very large bay window. There is also a guest cloakroom on this level.