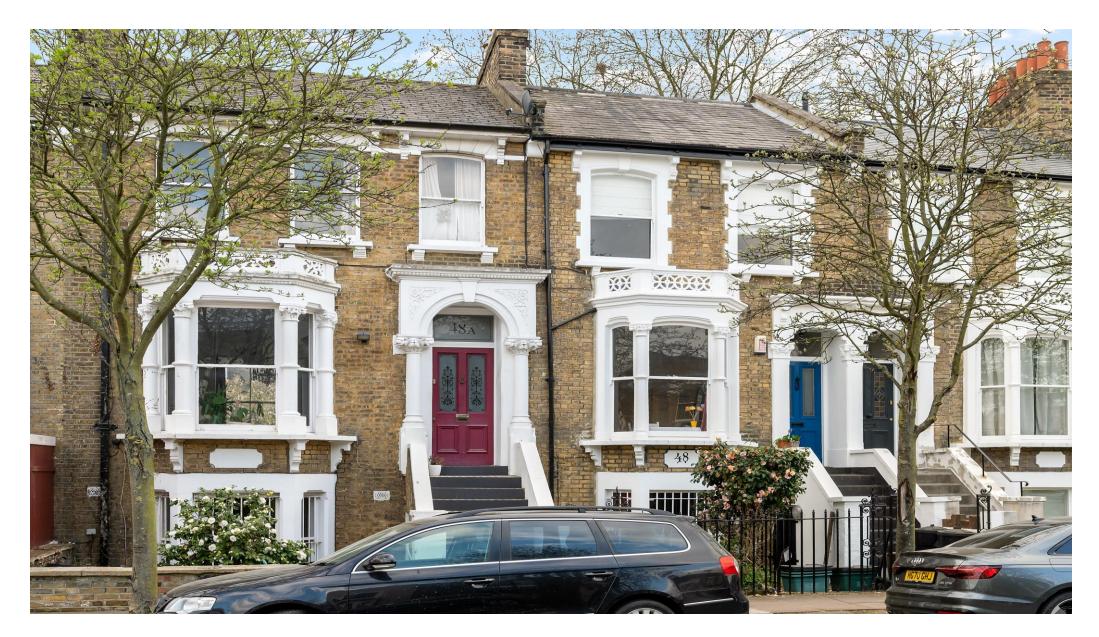

Extra wide Victorian family house with exceptionally large mature garden.

Leconfield Road, London, N5

Period family house • Exceptionally large private rear garden • Wide double reception room with period features • Separate kitchen with wonderful garden views • Five bedrooms • Two bathrooms • Separate guest cloakroom • Utility room • Separate lower ground floor access • Wonderful amenities close by • Excellent transport links

## About this property

This is a truly unique period house - not only is it wider than most houses on the road - it has three windows on the raised ground floor - it also has an exceptionally beautiful large rear garden.