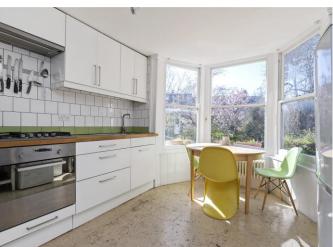

The double reception on the raised ground floor has wonderful features including period fireplaces with marble surrounds, ornate and fully restored cornices, ceiling roses and original wooden shutters. The separate kitchen at the rear has wonderful views over the stunning garden through a very large bay window. There is also a guest cloakroom on this level.