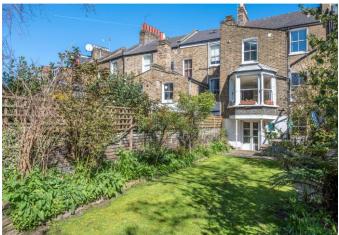

## About this property

This is a truly unique period house - not only is it wider than most houses on the road - it has three windows on the raised ground floor - it also has an exceptionally beautiful large rear garden.

The family bathroom is on the half landing with a central roll top bath and the top floor offers three bedrooms. On the lower ground floor is two further bedrooms, shower room and utility room.

The garden is particularly special and unique - you do feel like you are in a country garden. It is a very tranquil space which is hard to find in such an urban location.