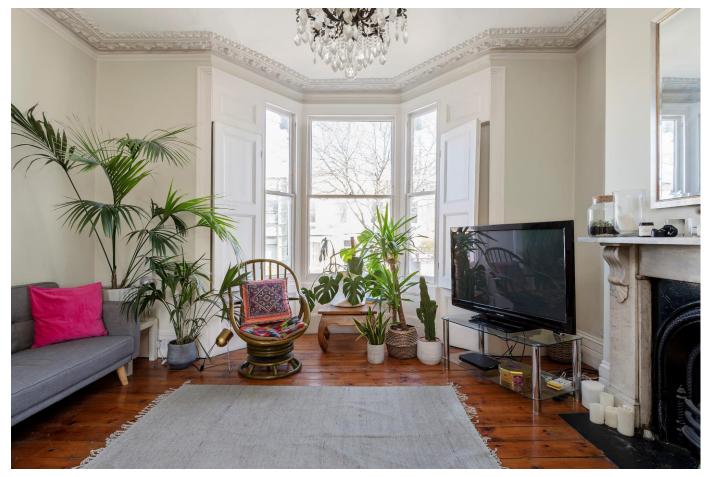

The double reception on the raised ground floor has wonderful features including period fireplaces with marble surrounds, ornate and fully restored cornices, ceiling roses and original wooden shutters. The separate kitchen at the rear has wonderful views over the stunning garden through a very large bay window. There is also a guest cloakroom on this level.