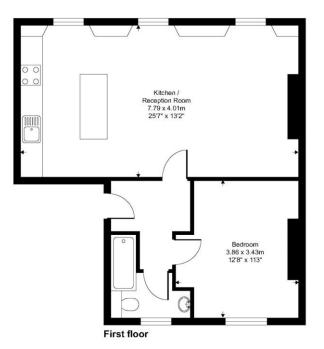

A stunning first floor apartment in elegant Georgian house

Highbury Park, Highbury, London, N5

Open plan reception room/kitchen • double bedroom • bathroom • 54 sq m (585 sq ft) • period features

### About this property

Arranged over the first floor of this substantial Georgian house, this apartment retains the generously proportioned rooms of this period. Of special note is the original 25' reception with 12'6 high ceilings, ornate ceiling mouldings and ceiling roses. This beautiful room has three floor to ceiling sash windows, each with a Juliette balcony and full height working shutters. There is an ornate fireplace with a slate hearth. Solid oak flooring runs throughout this room into the hall. The stylish bespoke kitchen consists of very high quality Miele oak and stainless steel cabinets, a stainless steel work surface and Miele appliances. The bedroom at the rear has ornate cornicing, a large sash window with views over the rear garden and access to a generous loft space.