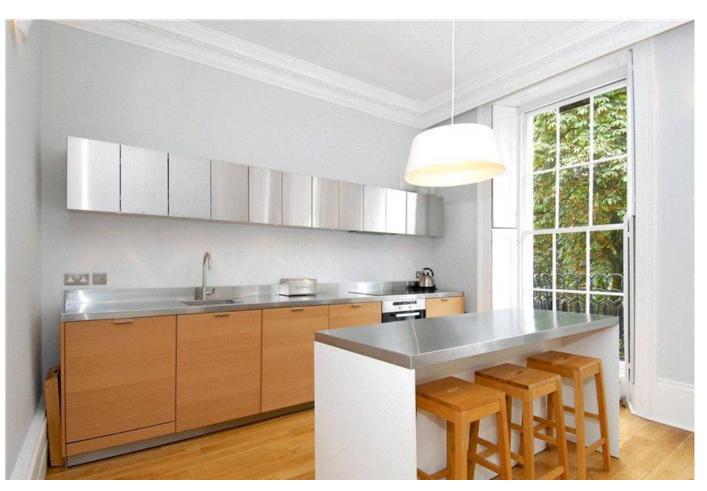

### About this property

Arranged over the first floor of this substantial Georgian house, this apartment retains the generously proportioned rooms of this period. Of special note is the original 25' reception with 12'6 high ceilings, ornate ceiling mouldings and ceiling roses. This beautiful room has three floor to ceiling sash windows, each with a Juliette balcony and full height working shutters. There is an ornate fireplace with a slate hearth. Solid oak flooring runs throughout this room into the hall. The stylish bespoke kitchen consists of very high quality Miele oak and stainless steel cabinets, a stainless steel work surface and Miele appliances. The bedroom at the rear has ornate cornicing, a large sash window with views over the rear garden and access to a generous loft space.