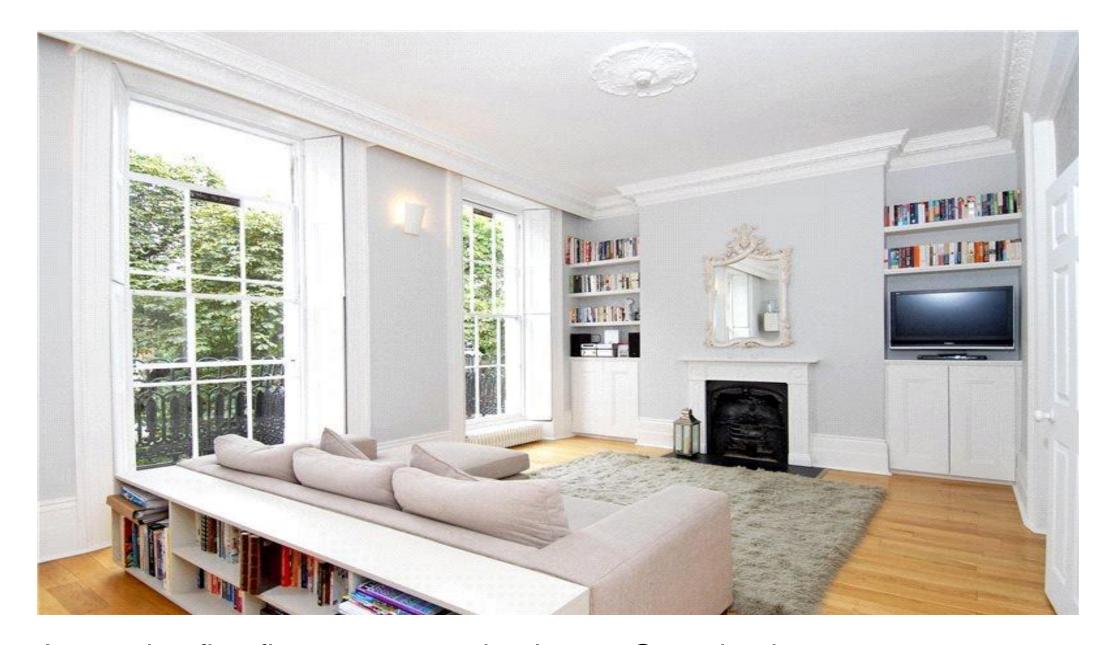

### About this property

Arranged over the first floor of this substantial Georgian house, this apartment retains the generously proportioned rooms of this period. Of special note is the original 25' reception with 12'6 high ceilings, ornate ceiling mouldings and ceiling roses. This beautiful room has three floor to ceiling sash windows, each with a Juliette balcony and full height working shutters. There is an ornate fireplace with a slate hearth. Solid oak flooring runs throughout this room into the hall. The stylish bespoke kitchen consists of very high quality Miele oak and stainless steel cabinets, a stainless steel work surface and Miele appliances. The bedroom at the rear has ornate cornicing, a large sash window with views over the rear garden and access to a generous loft space.

The bathroom is designed to the same high standard with porcelain floor tiles, a steel two person bath with shower area and marble tiles. The property has been designed with great attention to detail including soundproofing on all floors and bespoke radiators. The flat also has ownership of a flat roof, which subject to obtaining the right permissions could be used as a roof terrace.