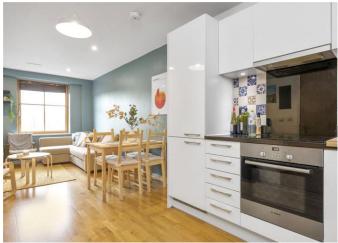

## About this property

The apartment has lift access and is finished to a very high standard throughout. The reception has wonderful views over the Church grounds and very bright due to the westerly aspect. The modern kitchen to the rear is fully fitted and has a bright and stylish tiled surround. The master bedroom is at the rear of the building and benefits from an en suite shower and balcony which overlooks the internal communal gardens. There is a family bathroom with bath and the second bedroom is to the front. There is ample storage.