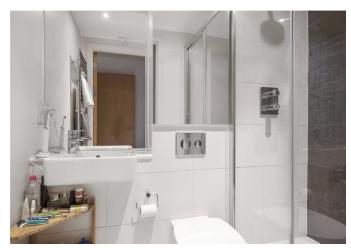

## About this property

The apartment has lift access and is finished to a very high standard throughout. The reception has wonderful views over the Church grounds and very bright due to the westerly aspect. The modern kitchen to the rear is fully fitted and has a bright and stylish tiled surround. The master bedroom is at the rear of the building and benefits from an en suite shower and balcony which overlooks the internal communal gardens. There is a family bathroom with bath and the second bedroom is to the front. There is ample storage.