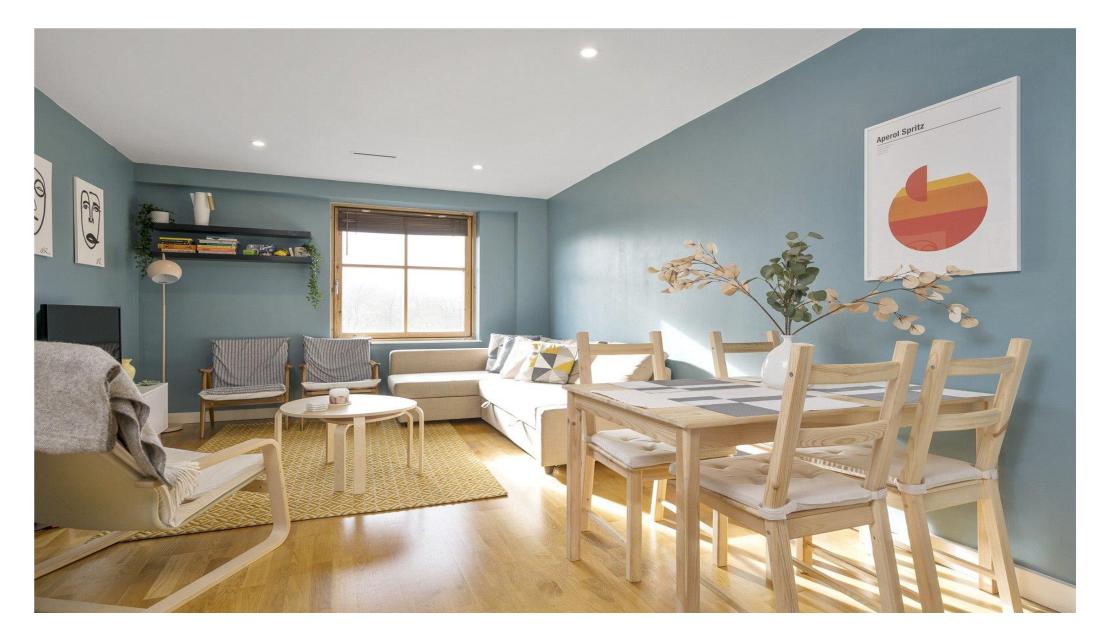

## About this property

The apartment has lift access and is finished to a very high standard throughout. The reception has wonderful views over the Church grounds and very bright due to the westerly aspect. The modern kitchen to the rear is fully fitted and has a bright and stylish tiled surround. The master bedroom is at the rear of the building and benefits from an en suite shower and balcony which overlooks the internal communal gardens. There is a family bathroom with bath and the second bedroom is to the front. There is ample storage.