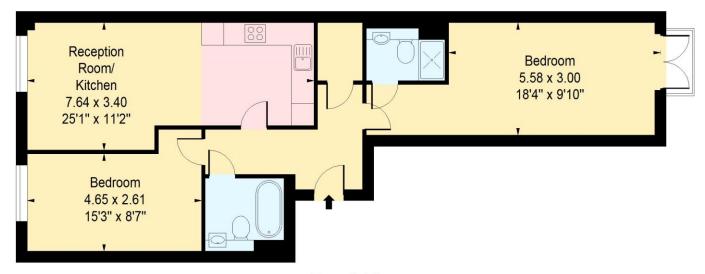

# Holloway Road, N7 Approximate Gross Internal Area = 804 sq ft / 74.69 sqm

## **Fourth Floor**

Measured in accordance with RICS guidelines. This floor plan is for illustrative purposes only and must not be relied upon as a statement of fact. © ollyhewitt.co.uk

Important Notice Savills, its clients and any joint agents give notice that 1: They are not authorised to make or give any representations or warranties in relation to the property either here or elsewhere, either on their own behalf or on behalf of their client or otherwise. They assume no responsibility for any statement that may be made in these particulars. These particulars do not form part of any offer or contract and must not be relied upon as statements or representations of fact. 2: Any areas, measurements or distances are approximate. The text, photographs and plans are for guidance only and are not necessarily comprehensive. It should not be assumed that the property has all necessary planning, building regulation or other consents and Savills have not tested any services, equipment or facilities. Purchasers must satisfy themselves by inspection or otherwise. 20201130EMNO