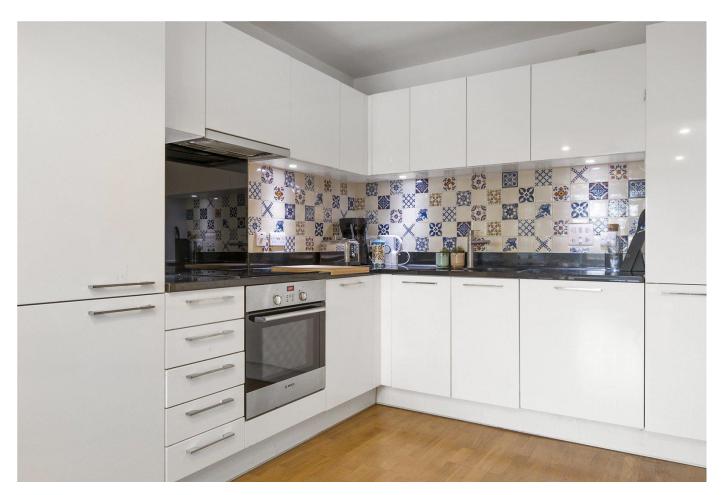

## About this property

The apartment has lift access and is finished to a very high standard throughout. The reception has wonderful views over the Church grounds and very bright due to the westerly aspect. The modern kitchen to the rear is fully fitted and has a bright and stylish tiled surround. The master bedroom is at the rear of the building and benefits from an en suite shower and balcony which overlooks the internal communal gardens. There is a family bathroom with bath and the second bedroom is to the front. There is ample storage.