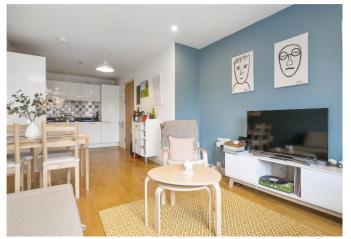

## About this property

The apartment has lift access and is finished to a very high standard throughout. The reception has wonderful views over the Church grounds and very bright due to the westerly aspect. The modern kitchen to the rear is fully fitted and has a bright and stylish tiled surround. The master bedroom is at the rear of the building and benefits from an en suite shower and balcony which overlooks the internal communal gardens. There is a family bathroom with bath and the second bedroom is to the front. There is ample storage.