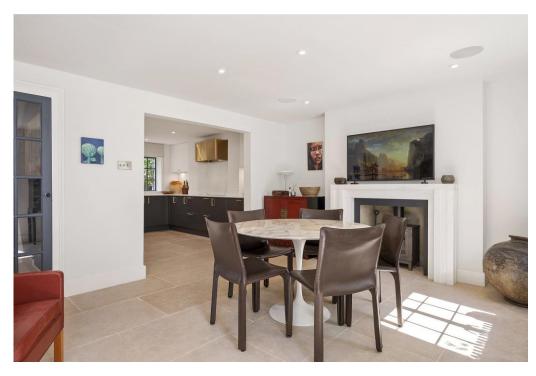

The modern kitchen and dining/living room are on the lower ground floor. There are crittall windows to three sides, a stone floor and a marble fireplace. There is also a utility room and a panelled cloakroom on this floor. The two external vaults are fully tanked and offer wonderful storage.