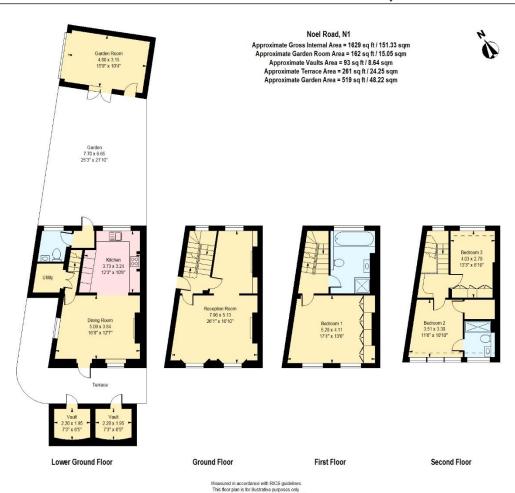

### About this property

This Grade II listed Victorian house has been refurbished to an exceptionally high standard throughout. The owners have elegantly blended original period features with stunning modern design. The main entrance is to the side, resulting in a wide reception room. This floor is flooded with light and has numerous period features including working shutters and marble fireplaces.

Stairs lead you down to the half landing and a door to the walled rear garden. This is a tranquil space, perfect for summer entertaining.

The original garage has now been converted into a home office/garden room with a stone flagged floor and doors onto a raised deck.

The modern kitchen and dining/living room are on the lower ground floor. There are crittall windows to three sides, a stone floor and a marble fireplace. There is also a utility room and a panelled cloakroom on this floor. The two external vaults are fully tanked and offer wonderful storage.

The principal bedroom with fully fitted wardrobes is on the first floor, together with a stunning bathroom which includes a roll top enamelled copper bath.

Two further bedrooms, fitted wardrobes, a walk-in linen cupboard and shower room are on the top floor.