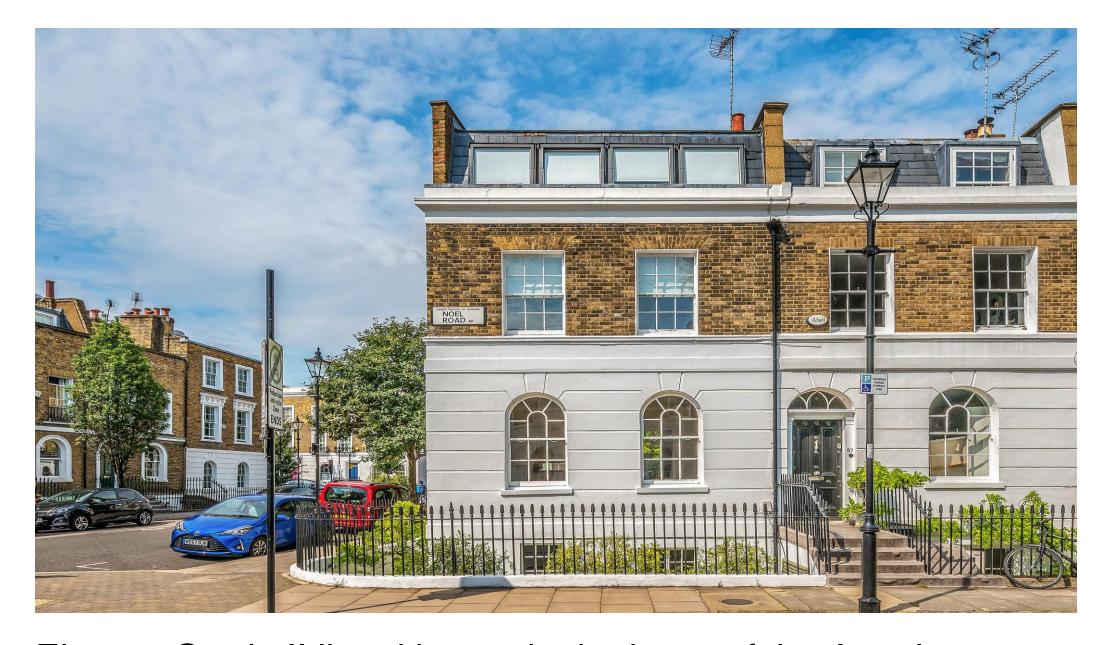

# Elegant Grade II listed house in the heart of the Angel

Noel Road, Islington, London, N1

Grade II listed Victorian house • Exceptionally refurbished throughout • Double reception room with period features • Beautifully designed walled rear garden • Home office/garden room • Stunning fully fitted modern kitchen • Bright and spacious dining room • Three double bedrooms • Family bathroom with roll top enamelled copper bath • Further shower room and guest cloakroom • Utility room • Tanked vaults for storage • Perfect location in the heart of the Angel • Excellent transport facilities

### About this property

This Grade II listed Victorian house has been refurbished to an exceptionally high standard throughout. The owners have elegantly blended original period features with stunning modern design. The main entrance is to the side, resulting in a wide reception room. This floor is flooded with light and has numerous period features including working shutters and marble fireplaces.