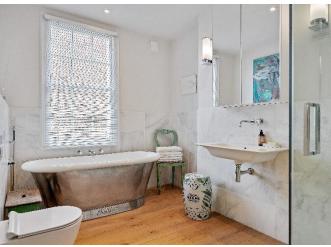

The principal bedroom with fully fitted wardrobes is on the first floor, together with a stunning bathroom which includes a roll top enamelled copper bath.

Two further bedrooms, fitted wardrobes, a walk-in linen cupboard and shower room are on the top floor.