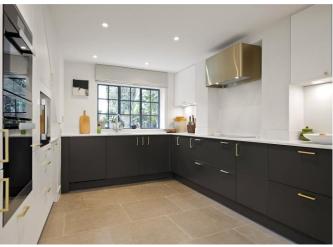

The modern kitchen and dining/living room are on the lower ground floor. There are crittall windows to three sides, a stone floor and a marble fireplace. There is also a utility room and a panelled cloakroom on this floor. The two external vaults are fully tanked and offer wonderful storage.