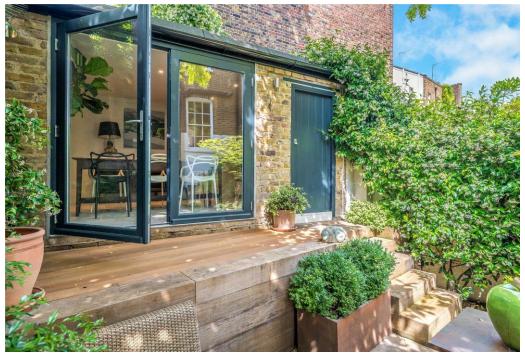

Stairs lead you down to the half landing and a door to the walled rear garden. This is a tranquil space, perfect for summer entertaining.

The original garage has now been converted into a home office/garden room with a stone flagged floor and doors onto a raised deck.