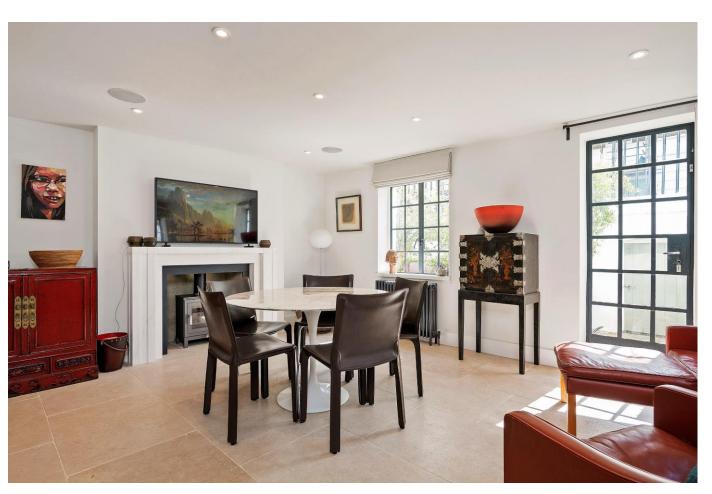

The modern kitchen and dining/living room are on the lower ground floor. There are crittall windows to three sides, a stone floor and a marble fireplace. There is also a utility room and a panelled cloakroom on this floor. The two external vaults are fully tanked and offer wonderful storage.