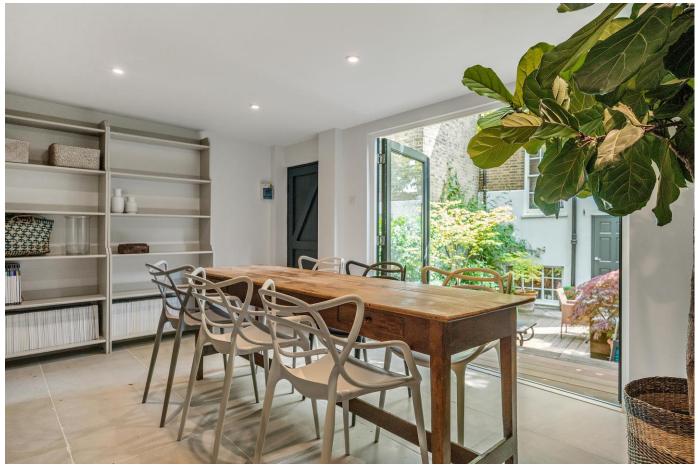

The modern kitchen and dining/living room are on the lower ground floor. There are crittall windows to three sides, a stone floor and a marble fireplace. There is also a utility room and a panelled cloakroom on this floor. The two external vaults are fully tanked and offer wonderful storage.