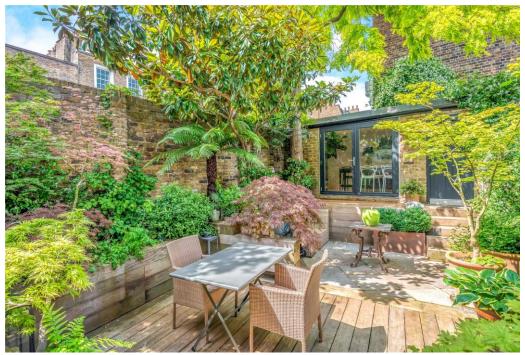

Stairs lead you down to the half landing and a door to the walled rear garden. This is a tranquil space, perfect for summer entertaining.

The original garage has now been converted into a home office/garden room with a stone flagged floor and doors onto a raised deck.