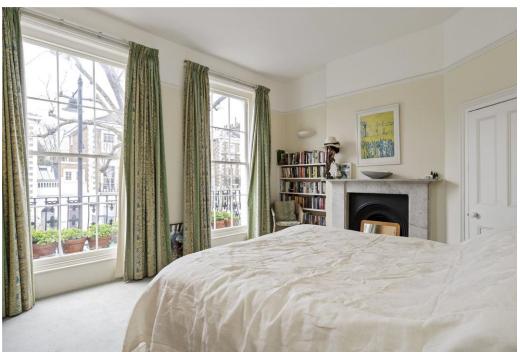

Stairs lead down to a bright garden reception room to the rear of the house, with double doors leading straight out on to the 50' mature garden. Further stairs drop down again to a large open plan kitchen and dining room. Also, over this level is a really handy utility, cellar, WC/shower room and a further study/playroom. Bedrooms are arranged on the top three floors. On the first floor is a large master bedroom with floor to ceiling windows. Also on the first floor is the main bathroom and a purpose built office that could double as a 5th bedroom. Over the second floor are two double bedrooms and a third bathroom and over the top floor is an airy double room with plenty of eaves storage space.