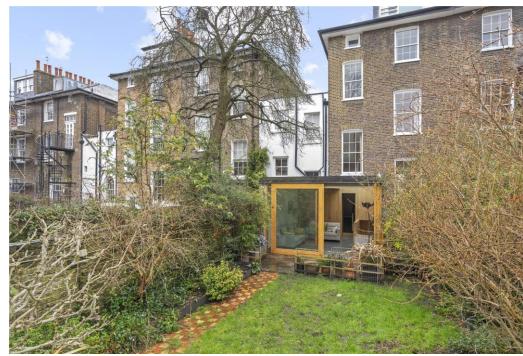

Stairs lead down to a bright garden reception room to the rear of the house, with double doors leading straight out on to the 50' mature garden. Further stairs drop down again to a large open plan kitchen and dining room. Also, over this level is a really handy utility, cellar, WC/shower room and a further study/playroom. Bedrooms are arranged on the top three floors. On the first floor is a large master bedroom with floor to ceiling windows. Also on the first floor is the main bathroom and a purpose built office that could double as a 5th bedroom. Over the second floor are two double bedrooms and a third bathroom and over the top floor is an airy double room with plenty of eaves storage space.