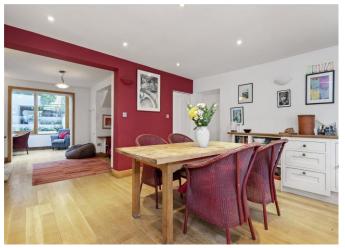

Stairs lead down to a bright garden reception room to the rear of the house, with double doors leading straight out on to the 50' mature garden. Further stairs drop down again to a large open plan kitchen and dining room. Also, over this level is a really handy utility, cellar, WC/shower room and a further study/playroom. Bedrooms are arranged on the top three floors. On the first floor is a large master bedroom with floor to ceiling windows. Also on the first floor is the main bathroom and a purpose built office that could double as a 5th bedroom. Over the second floor are two double bedrooms and a third bathroom and over the top floor is an airy double room with plenty of eaves storage space.