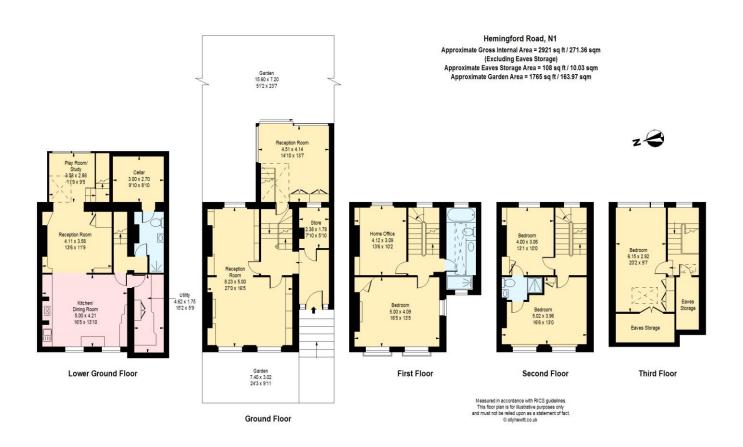

#### **About this property**

This elegant Grade II listed house has been remodelled and extended to give a charming family home with a contemporary feel, while maintaining a number of period features.

Arranged over five floors, the accommodation has a lovely flow to it and offers flexible use. The main entrance is to the side of the house, which offers a wide double reception over the ground floor, an ideal space for entertaining and family living.

Stairs lead down to a bright garden reception room to the rear of the house, with double doors leading straight out on to the 50' mature garden. Further stairs drop down again to a large open plan kitchen and dining room. Also, over this level is a really handy utility, cellar, WC/shower room and a further study/playroom. Bedrooms are arranged on the top three floors. On the first floor is a large master bedroom with floor to ceiling windows. Also on the first floor is the main bathroom and a purpose built office that could double as a 5th bedroom. Over the second floor are two double bedrooms and a third bathroom and over the top floor is an airy double room with plenty of eaves storage space.