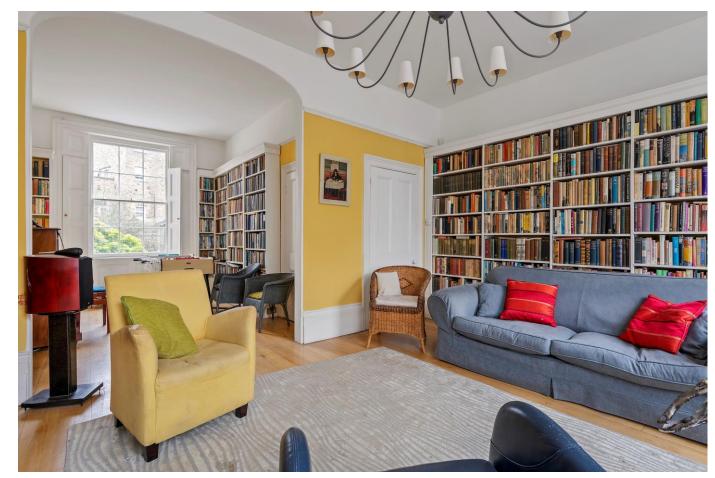

#### **About this property**

This elegant Grade II listed house has been remodelled and extended to give a charming family home with a contemporary feel, while maintaining a number of period features.

Arranged over five floors, the accommodation has a lovely flow to it and offers flexible use. The main entrance is to the side of the house, which offers a wide double reception over the ground floor, an ideal space for entertaining and family living.

Stairs lead down to a bright garden reception room to the rear of the house, with double doors leading straight out on to the 50' mature garden. Further stairs drop down again to a large open plan kitchen and dining room. Also, over this level is a really handy utility, cellar, WC/shower room and a further study/playroom. Bedrooms are arranged on the top three floors. On the first floor is a large master bedroom with floor to ceiling windows. Also on the first floor is the main bathroom and a purpose built office that could double as a 5th bedroom. Over the second floor are two double bedrooms and a third bathroom and over the top floor is an airy double room with plenty of eaves storage space.