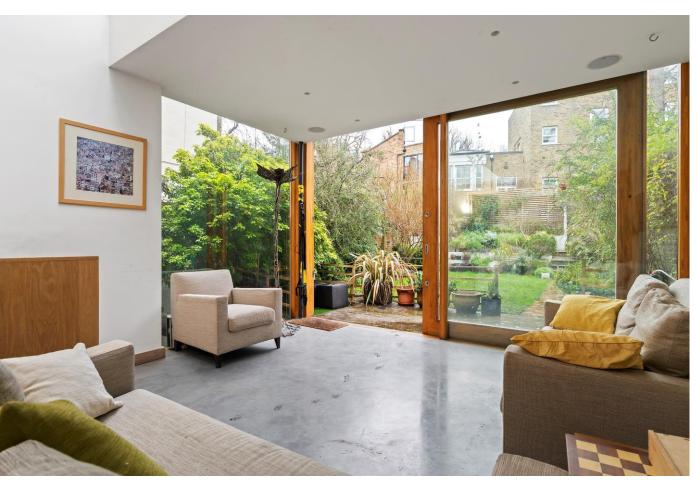

Stairs lead down to a bright garden reception room to the rear of the house, with double doors leading straight out on to the 50' mature garden. Further stairs drop down again to a large open plan kitchen and dining room. Also, over this level is a really handy utility, cellar, WC/shower room and a further study/playroom. Bedrooms are arranged on the top three floors. On the first floor is a large master bedroom with floor to ceiling windows. Also on the first floor is the main bathroom and a purpose built office that could double as a 5th bedroom. Over the second floor are two double bedrooms and a third bathroom and over the top floor is an airy double room with plenty of eaves storage space.