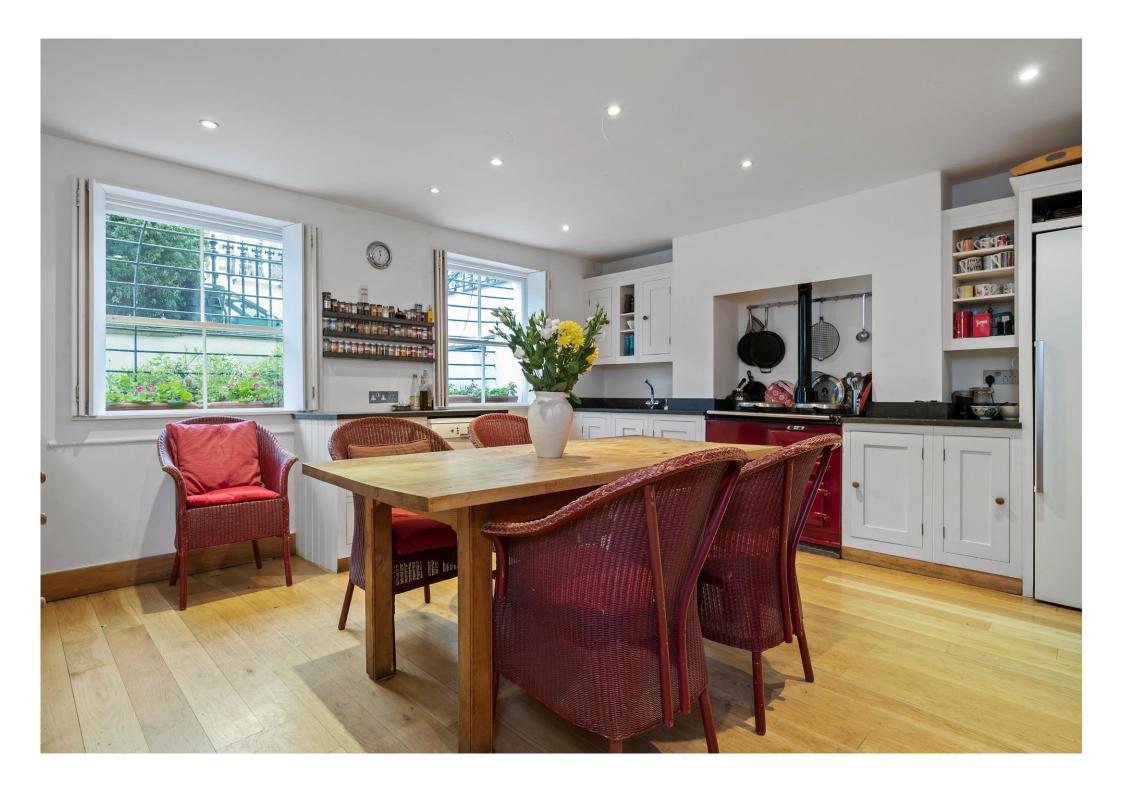

Stairs lead down to a bright garden reception room to the rear of the house, with double doors leading straight out on to the 50' mature garden. Further stairs drop down again to a large open plan kitchen and dining room. Also, over this level is a really handy utility, cellar, WC/shower room and a further study/playroom. Bedrooms are arranged on the top three floors. On the first floor is a large master bedroom with floor to ceiling windows. Also on the first floor is the main bathroom and a purpose built office that could double as a 5th bedroom. Over the second floor are two double bedrooms and a third bathroom and over the top floor is an airy double room with plenty of eaves storage space.