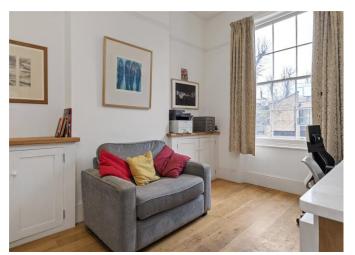

Stairs lead down to a bright garden reception room to the rear of the house, with double doors leading straight out on to the 50' mature garden. Further stairs drop down again to a large open plan kitchen and dining room. Also, over this level is a really handy utility, cellar, WC/shower room and a further study/playroom. Bedrooms are arranged on the top three floors. On the first floor is a large master bedroom with floor to ceiling windows. Also on the first floor is the main bathroom and a purpose built office that could double as a 5th bedroom. Over the second floor are two double bedrooms and a third bathroom and over the top floor is an airy double room with plenty of eaves storage space.