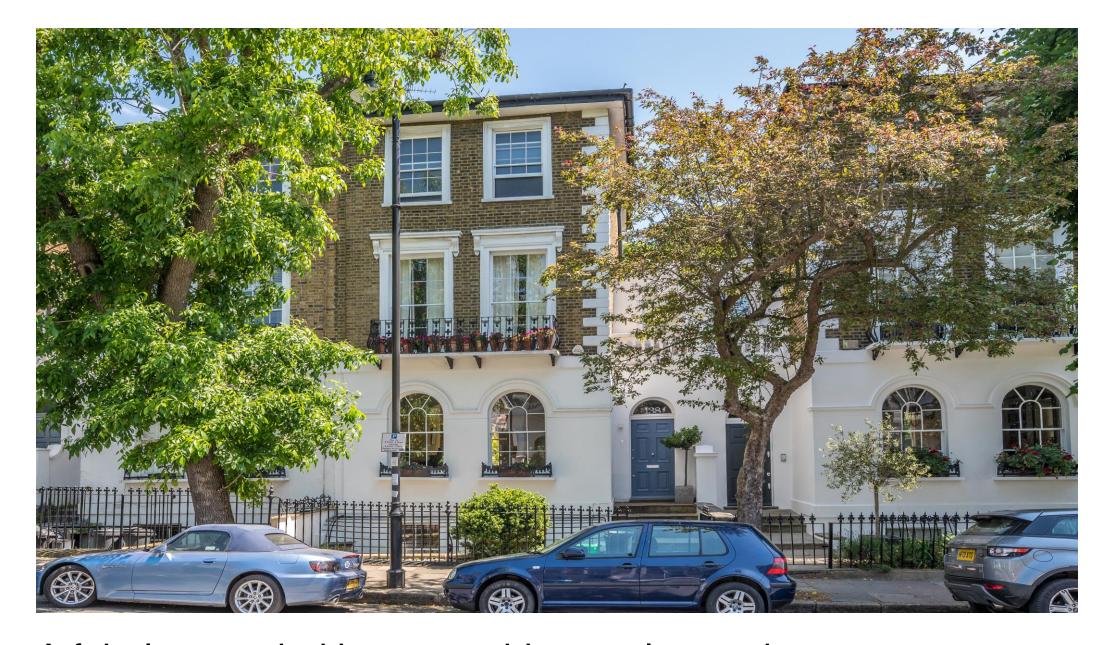

# A fabulous period home on this popular road

Hemingford Road, London, N1

Double reception room • Further reception room • Home Office
• Kitchen/Dining Room/Reception Room/Playroom/Study • 4
double bedrooms • 3 bathrooms • Cellar • Store room • Lawned
rear garden • Great family home • Located in Barsnbury
Conservation area • On a popular Islington Road • Flexible
space • Close to Barnsbury Overground Station

#### **Local Information**

This period freehold house is located on this popular residential road in the heart of the Barnsbury Conservation area. The property is well placed for the numerous shops, bars and restaurants of Upper Street. King's Cross/St. Pancras International Station is within easy reach, along with Highbury & Islington Station (Victoria Line and Overground), Caledonian Road Station (Piccadilly Line) and Barnsbury Station (Overground).

#### **About this property**

This elegant Grade II listed house has been remodelled and extended to give a charming family home with a contemporary feel, while maintaining a number of period features.

Arranged over five floors, the accommodation has a lovely flow to it and offers flexible use. The main entrance is to the side of the house, which offers a wide double reception over the ground floor, an ideal space for entertaining and family living.