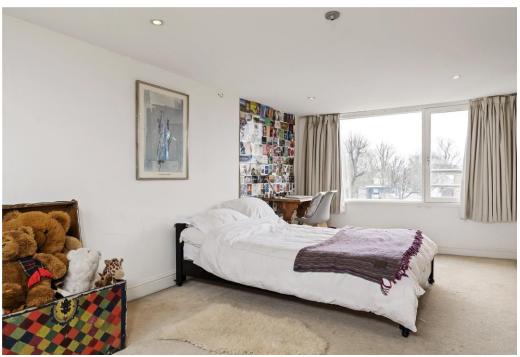

Stairs lead down to a bright garden reception room to the rear of the house, with double doors leading straight out on to the 50' mature garden. Further stairs drop down again to a large open plan kitchen and dining room. Also, over this level is a really handy utility, cellar, WC/shower room and a further study/playroom. Bedrooms are arranged on the top three floors. On the first floor is a large master bedroom with floor to ceiling windows. Also on the first floor is the main bathroom and a purpose built office that could double as a 5th bedroom. Over the second floor are two double bedrooms and a third bathroom and over the top floor is an airy double room with plenty of eaves storage space.