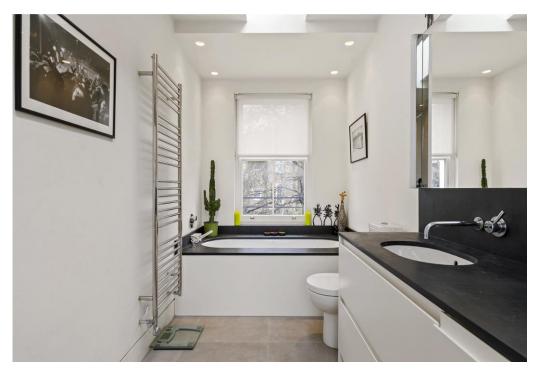

Stairs lead down to a bright garden reception room to the rear of the house, with double doors leading straight out on to the 50' mature garden. Further stairs drop down again to a large open plan kitchen and dining room. Also, over this level is a really handy utility, cellar, WC/shower room and a further study/playroom. Bedrooms are arranged on the top three floors. On the first floor is a large master bedroom with floor to ceiling windows. Also on the first floor is the main bathroom and a purpose built office that could double as a 5th bedroom. Over the second floor are two double bedrooms and a third bathroom and over the top floor is an airy double room with plenty of eaves storage space.