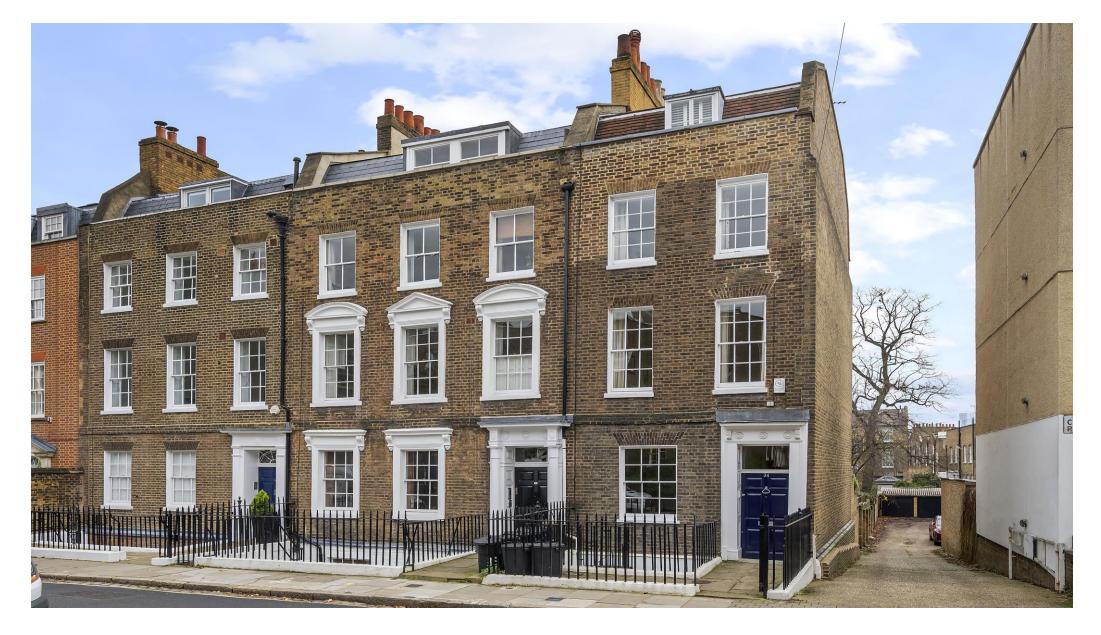

A well-proportioned Georgian family home just behind Camden Passage

Drawing Room • Home office • Further reception room • Super kitchen/day room • Four double bedrooms • Family bathroom • Further bathroom • Second floor utility • Storage vaults • Landscaped garden • Fantastic terrace off the reception room • Garage • Heart of Duncan Terrace Conservation area • Super views the length of Charlton Place • Garage • Excellent decorative condition • Terrific decorative order • Grade II listed

#### Local Information

In the middle of Colebrooke Row and opposite Duncan Terrace Gardens this beautiful Georgian home enjoys views the length of Charlton Place. The house is well placed for all the amenities in central Islington. The property sits just behind Camden Passage moments from The Angel with its extensive shopping and restaurants. Additionally the excellent transport links provide easy access to the City, West End and beyond. Colebrooke Row is extremely central yet in a quiet, largely residential street.

The 2 vaults to the front are utilised for storage and the roof terrace off the reception room on the ground floor overlooks the length of the rear garden.

This is a most attractive Grade II listed Georgian house on a preferred road within the Duncan Terrace Conservation Area.