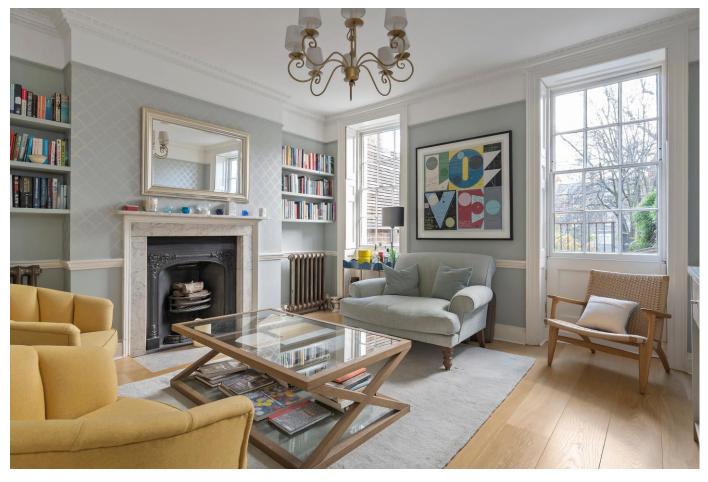

### About this property

This beautiful Georgian home is arranged over 5 floors and enjoys light and airy rooms throughout. There is plenty of living space on the ground and lower ground floors and elegant bedrooms and bathrooms on the upper floors. Of particular note with this house is the 65' rear garden that leads directly from the bright kitchen/ding room. The garage, an uncommon bonus with central Islington houses, is located at the end of the garden.

The 2 vaults to the front are utilised for storage and the roof terrace off the reception room on the ground floor overlooks the length of the rear garden.

This is a most attractive Grade II listed Georgian house on a preferred road within the Duncan Terrace Conservation Area.