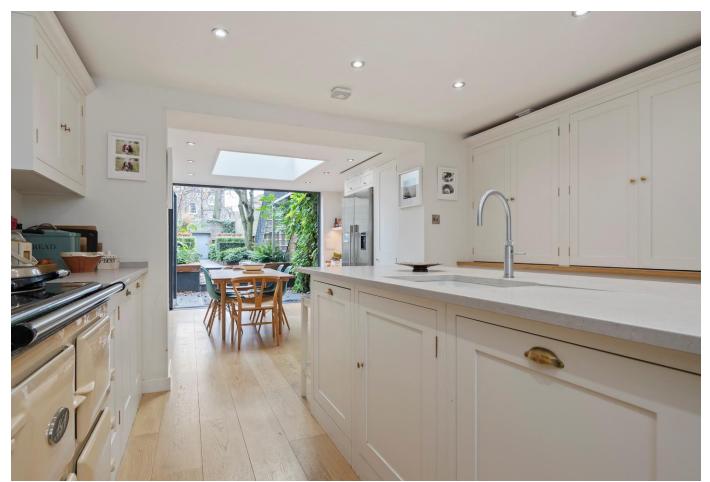

### About this property

This beautiful Georgian home is arranged over 5 floors and enjoys light and airy rooms throughout. There is plenty of living space on the ground and lower ground floors and elegant bedrooms and bathrooms on the upper floors. Of particular note with this house is the 65' rear garden that leads directly from the bright kitchen/ding room. The garage, an uncommon bonus with central Islington houses, is located at the end of the garden.