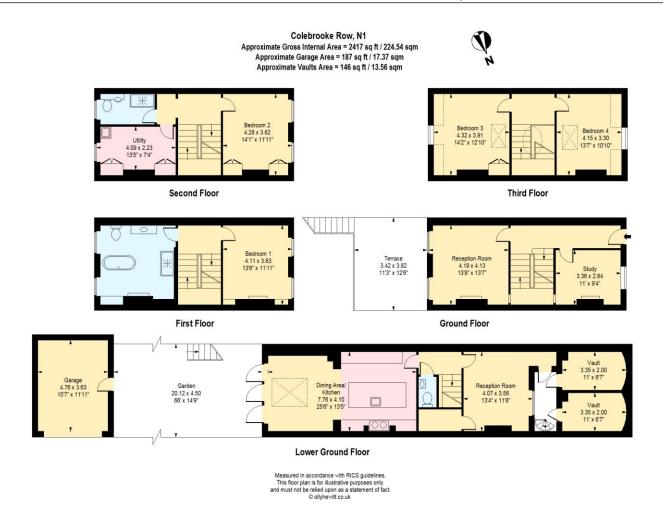

### About this property

This beautiful Georgian home is arranged over 5 floors and enjoys light and airy rooms throughout. There is plenty of living space on the ground and lower ground floors and elegant bedrooms and bathrooms on the upper floors. Of particular note with this house is the 65' rear garden that leads directly from the bright kitchen/ding room. The garage, an uncommon bonus with central Islington houses, is located at the end of the garden.

The 2 vaults to the front are utilised for storage and the roof terrace off the reception room on the ground floor overlooks the length of the rear garden.

This is a most attractive Grade II listed Georgian house on a preferred road within the Duncan Terrace Conservation Area.