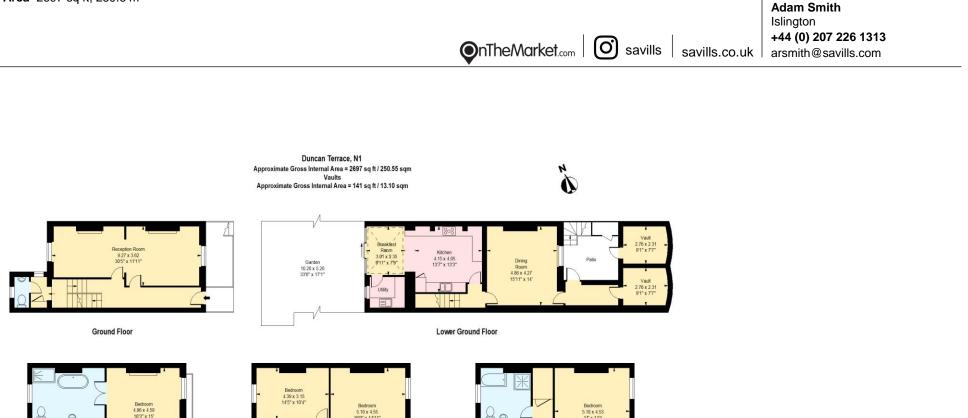

## Viewing

All viewings will be accompanied and are strictly by prior arrangement through Savills Islington Office. Telephone: +44 (0) 207 226 1313.

First Floor

5.10 x 4.55 16'9" x 14'11"

Second Floor

Measured in accordance with RICS guidelines This floor plan is for illustrative purposes only and is not to scale Dotted lines indicate restricted head height unless marked otherwise Bedroom 5.18 x 4.53 17' x 14'1

Third Floor

Important Notice Savills, its clients and any joint agents give notice that 1: They are not authorised to make or give any representations or warranties in relation to the property either here or elsewhere, either on their own behalf or on behalf of their client or otherwise. They assume no responsibility for any statement that may be made in these particulars. These particulars do not form part of any offer or contract and must not be relied upon as statements or representations of fact. 2: Any areas, measurements or distances are approximate. The text, photographs and plans are for guidance only and are not necessarily comprehensive. It should not be assumed that the property has all necessary planning, building regulation or other consents and Savills have not tested any services, equipment or facilities. Purchasers must satisfy themselves by inspection or otherwise. 20210215EMNO