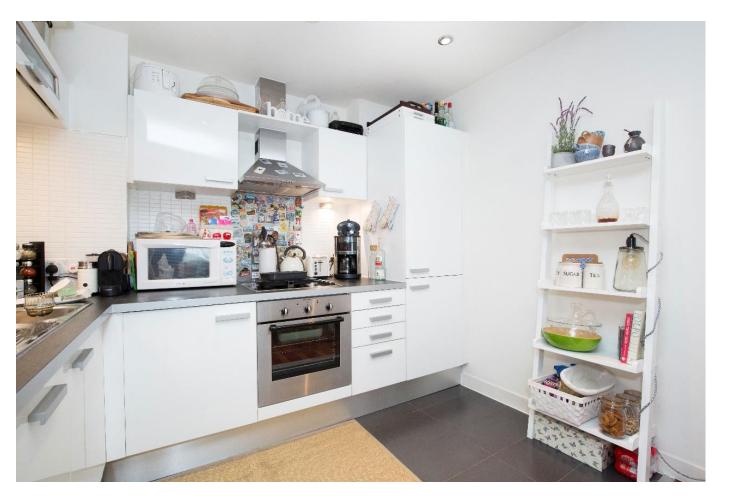

## About this property

A large one bedroom apartment with a private balcony set within a small secure modern development of only twelve apartments in a sought after Islington location. The property is in excellent condition throughout and offers a spacious open plan kitchen with fully integrated appliances, reception room with wooden flooring leading to the balcony, an excellent sized double bedroom and modern bathroom. There is a very attractive courtyard garden as you enter the development and an excellent bike and storage area on the ground floor.