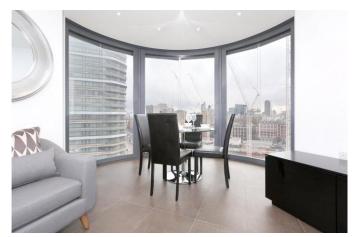

## About this property

Set on the tenth floor of the exclusive Chronicle Tower in the Lexicon Development on the Regent Canal, this stunning apartment has been finished to the highest of standards. Accommodation includes two large double bedrooms, one with accompanying en suite bathroom, a further second family bathroom and spacious L-shaped semiopen plan kitchen living room. The bathrooms have both been fitted with Villeroy & Boch bathroom suites while the kitchen boasts a quartz worktop and fully integrated Siemens appliances. With floor to ceiling windows, the apartment is wonderfully bright with quiet views onto the courtyard.