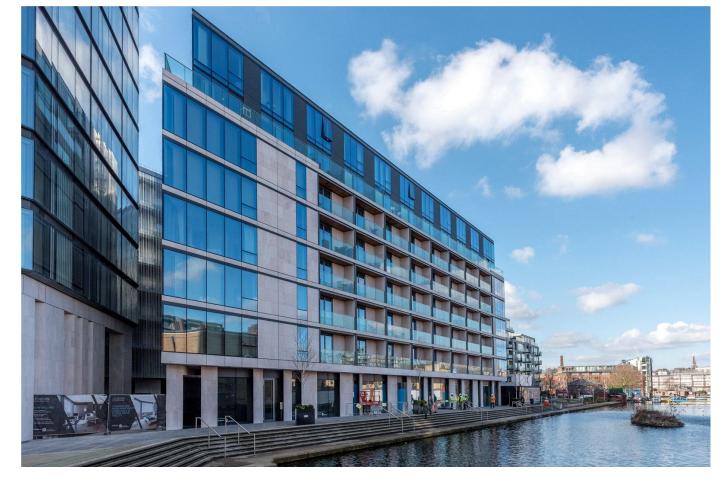

## Local Information

Chronicle Tower (marketed as The Lexicon) is a recently completed development of one, two and three bedroom private flats moments from Angel Tube and Silicon Roundabout/Old Street.

Each apartment is finished to the highest standard with bespoke kitchens, ceramic tile floors, oak doors and stunning views. All apartments have access to the residents' spa, pool and gym as well as the steam and sauna rooms.