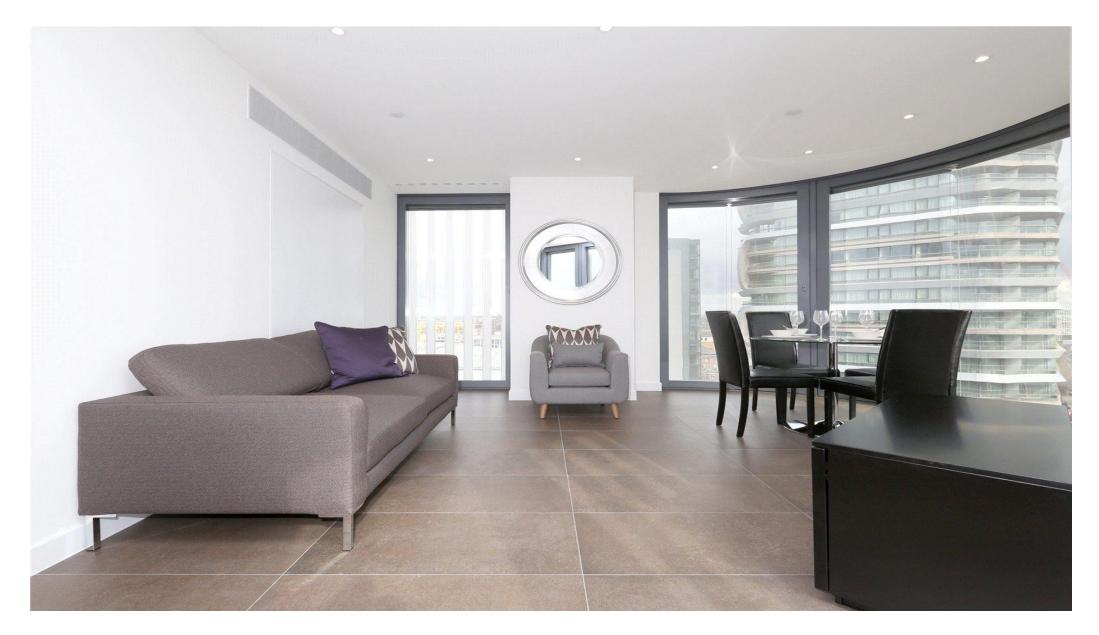

## About this property

Set on the tenth floor of the exclusive Chronicle Tower in the Lexicon Development on the Regent Canal, this stunning apartment has been finished to the highest of standards. Accommodation includes two large double bedrooms, one with accompanying en suite bathroom, a further second family bathroom and spacious L-shaped semiopen plan kitchen living room. The bathrooms have both been fitted with Villeroy & Boch bathroom suites while the kitchen boasts a quartz worktop and fully integrated Siemens appliances. With floor to ceiling windows, the apartment is wonderfully bright with quiet views onto the courtyard.