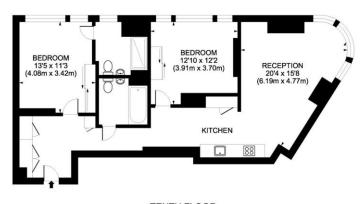

## Viewing

All viewings will be accompanied and are strictly by prior arrangement through Savills Islington Office. Telephone: +44 (0) 207 226 1313.

TENTH FLOOR City Road, EC1V Gross Internal Area 898 sq ft/83 sq metres c photosandfloorplans.com