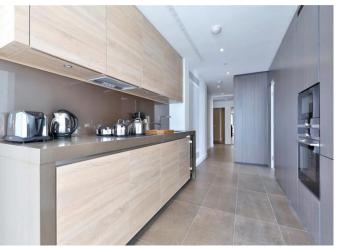

## About this property

Set on the tenth floor of the exclusive Chronicle Tower in the Lexicon Development on the Regent Canal, this stunning apartment has been finished to the highest of standards. Accommodation includes two large double bedrooms, one with accompanying en suite bathroom, a further second family bathroom and spacious L-shaped semiopen plan kitchen living room. The bathrooms have both been fitted with Villeroy & Boch bathroom suites while the kitchen boasts a quartz worktop and fully integrated Siemens appliances. With floor to ceiling windows, the apartment is wonderfully bright with quiet views onto the courtyard.