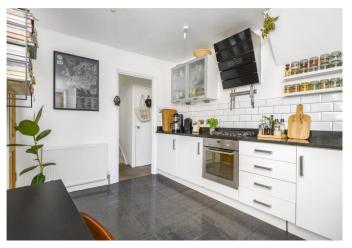

## About this property

An excellent one bedroom garden flat set on the ground floor of this attractive terraced house in Highbury.

The property is presented in excellent decorative order with attractive bay windows in both the reception room and kitchen which also has room for dining. The kitchen is from John Lewis with AEG appliances. There is a modern bathroom with large storage cupboard which also houses the boiler which was installed only 4 years ago. The cellar is accessed off the hallway and has huge capacity for storage.