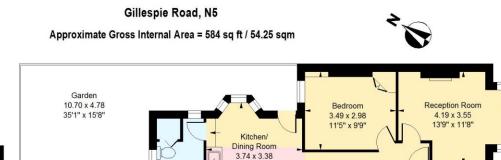

**Lower Ground Floor** 

Cellar

6.17 x 1.47 20'3" x 4'10"

**Ground Floor** 

12'3" x 11'1"

Measured in accordance with RICS guidelines. This floor plan is for illustrative purposes only and must not be relied upon as a statement of fact. © ollyhewitt.co.uk