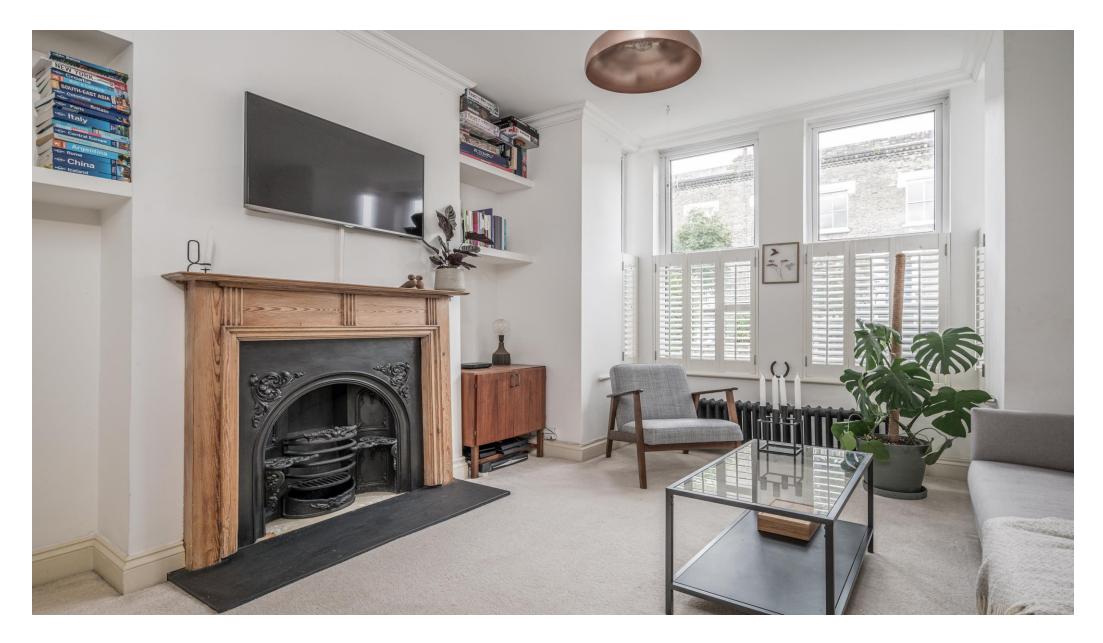

## About this property

An excellent one bedroom garden flat set on the ground floor of this attractive terraced house in Highbury.

The property is presented in excellent decorative order with attractive bay windows in both the reception room and kitchen which also has room for dining. The kitchen is from John Lewis with AEG appliances. There is a modern bathroom with large storage cupboard which also houses the boiler which was installed only 4 years ago. The cellar is accessed off the hallway and has huge capacity for storage.