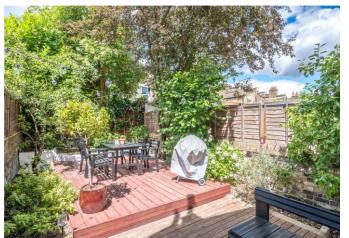

The spacious private garden is accessed from the kitchen, is partly decked and has borders planted with mature shrubs, apple and pear trees, herbs and rhubarb. It benefits from a sunny aspect and is ideal for entertaining.