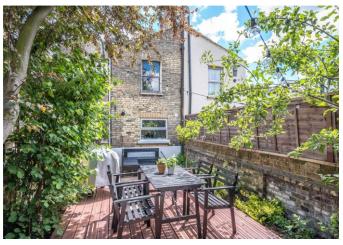

The spacious private garden is accessed from the kitchen, is partly decked and has borders planted with mature shrubs, apple and pear trees, herbs and rhubarb. It benefits from a sunny aspect and is ideal for entertaining.