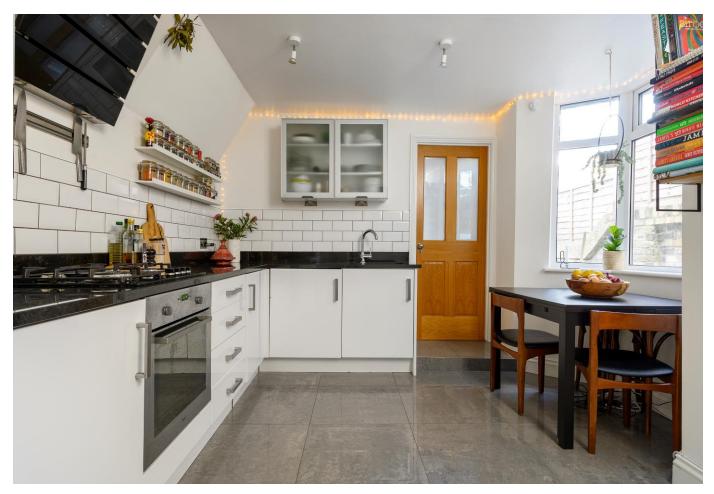

## About this property

An excellent one bedroom garden flat set on the ground floor of this attractive terraced house in Highbury.

The property is presented in excellent decorative order with attractive bay windows in both the reception room and kitchen which also has room for dining. The kitchen is from John Lewis with AEG appliances. There is a modern bathroom with large storage cupboard which also houses the boiler which was installed only 4 years ago. The cellar is accessed off the hallway and has huge capacity for storage.