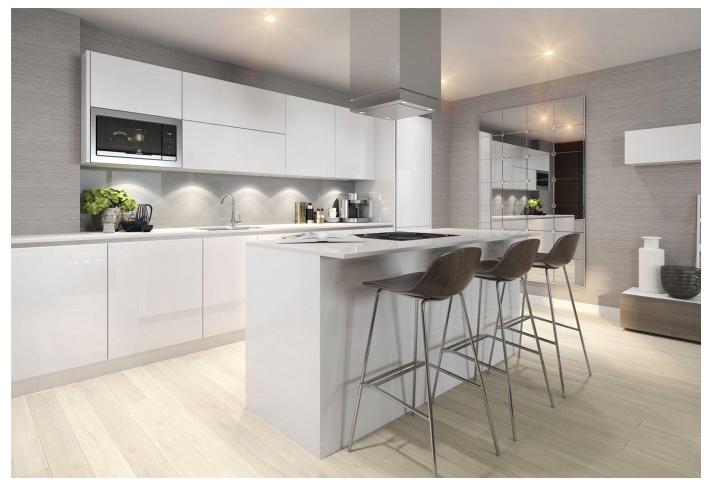

It will be 883 sq ft and will have two bedrooms, one with an en suite shower room. The kitchen and reception will be open plan and will be well-appointed with high quality fixtures and fittings. There will also be a sleek and modern bathroom also with high quality fittings.

Indicative images only.