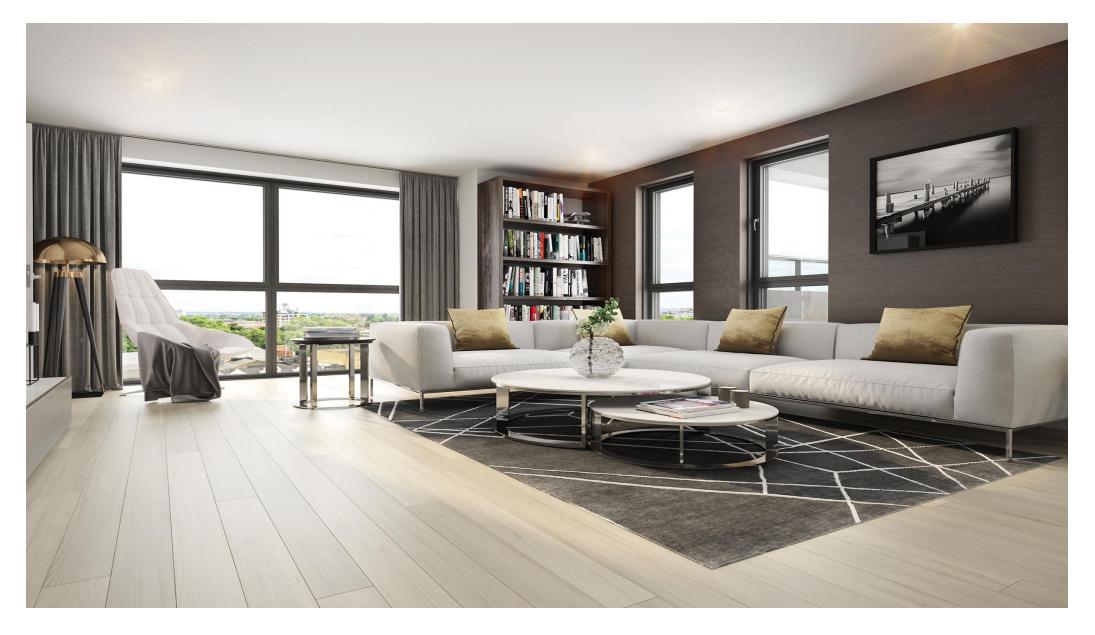

We offer a contract re-assignment for a two bedroom flat set on the 5th floor of The City North East Tower. The apartment will be dual aspect with one aspect looking towards Finsbury Park and towards Stratford. The other aspect will be looking towards Alexandra Palace and Hampstead. There are two separate balconies, one on each aspect.

It will be 883 sq ft and will have two bedrooms, one with an en suite shower room. The kitchen and reception will be open plan and will be well-appointed with high quality fixtures and fittings. There will also be a sleek and modern bathroom also with high quality fittings.

Indicative images only.