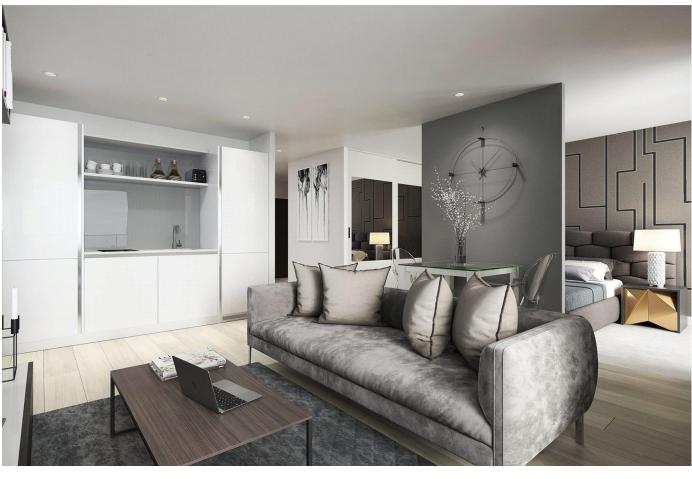

It will be 883 sq ft and will have two bedrooms, one with an en suite shower room. The kitchen and reception will be open plan and will be well-appointed with high quality fixtures and fittings. There will also be a sleek and modern bathroom also with high quality fittings.

Indicative images only.