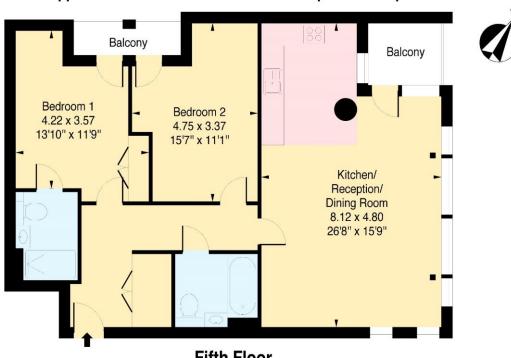

We offer a contract re-assignment for a two bedroom flat set on the 5th floor of The City North East Tower. The apartment will be dual aspect with one aspect looking towards Finsbury Park and towards Stratford. The other aspect will be looking towards Alexandra Palace and Hampstead. There are two separate balconies, one on each aspect.

It will be 883 sq ft and will have two bedrooms, one with an en suite shower room. The kitchen and reception will be open plan and will be well-appointed with high quality fixtures and fittings. There will also be a sleek and modern bathroom also with high quality fittings.

## Approximate Gross Internal Area = 883 sq ft / 82.03 sqm

# Fifth Floor

Measured in accordance with RICS guidelines. This floor plan is for illustrative purposes only and must not be relied upon as a statement of fact. © ollyhewitt.co.uk