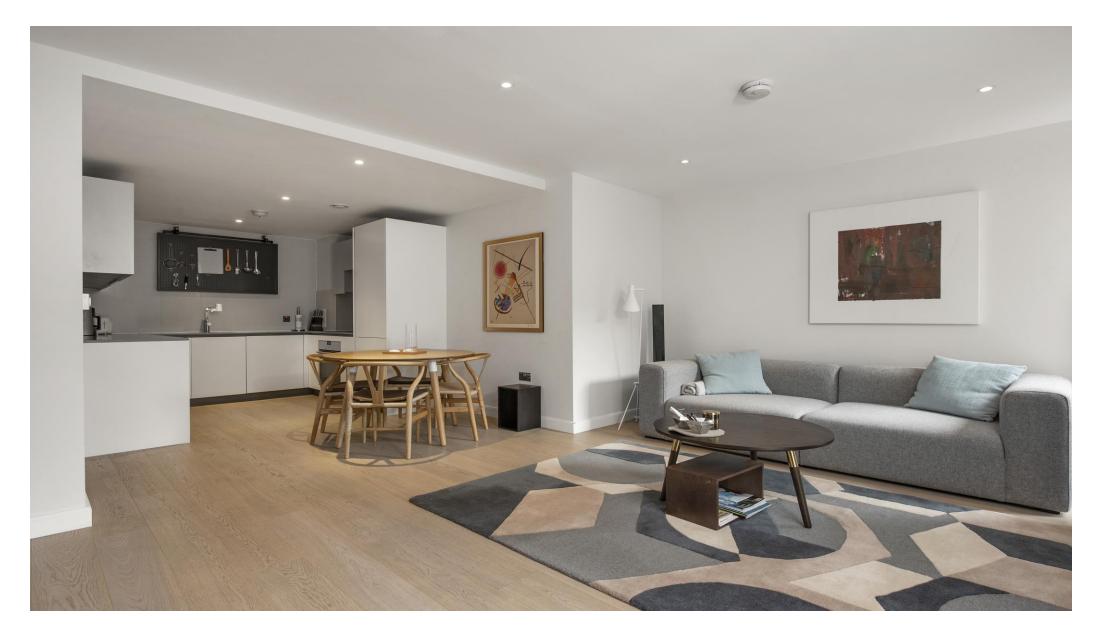

### About this property

This wonderful one bedroom apartment is located on the fifth floor of The Cooper Building which forms part of the impressive City Wharf development. The apartment is arranged laterally, is extremely spacious and has been maintained in excellent condition throughout. Upon entry there is a large entrance hallway with utility and storage cupboards. The semi-open plan reception and kitchen are very well configured. There is ample space for seating and dining for 4-6 people. The kitchen is ultra-modern and stylish in grey and white. The bedroom is a fantastic size with plenty of built-in storage. The large bathroom is sleek and modern and in immaculate condition.

The apartment is offered with secure underground parking and has access to the lovely communal roof terrace and gardens.

The development is securely gated and benefits from a concierge.

This premium apartment is offered with 992 years remaining on the lease and is wonderful property that any owner would be proud to call home.