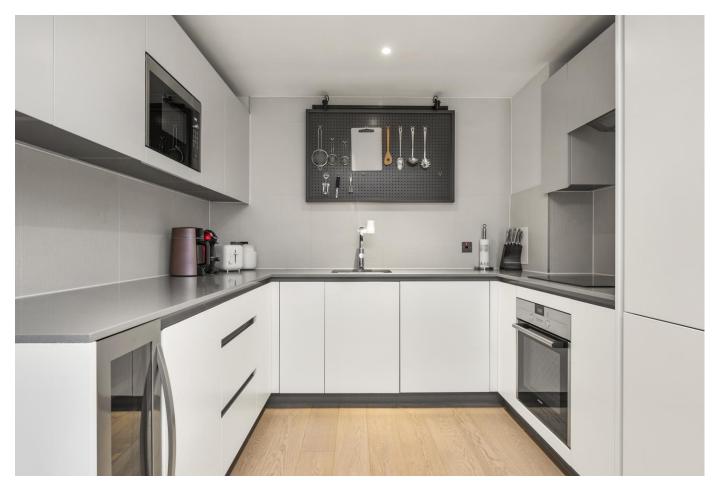

### About this property

This wonderful one bedroom apartment is located on the fifth floor of The Cooper Building which forms part of the impressive City Wharf development. The apartment is arranged laterally, is extremely spacious and has been maintained in excellent condition throughout. Upon entry there is a large entrance hallway with utility and storage cupboards. The semi-open plan reception and kitchen are very well configured. There is ample space for seating and dining for 4-6 people. The kitchen is ultra-modern and stylish in grey and white. The bedroom is a fantastic size with plenty of built-in storage. The large bathroom is sleek and modern and in immaculate condition.