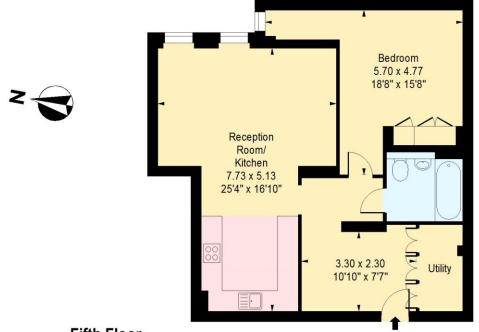

# The Cooper Building Wharf Road, N1 7GR

Approximate Gross Internal Area = 735 sq ft / 68.28 sqm

# Fifth Floor

Measured in accordance with RICS guidelines. This floor plan is for illustrative purposes only and must not be relied upon as a statement of fact. @ ollyhewitt.co.uk

Important notice Savills, its clients and any joint agents give notice that 1: They are not authorised to make or give any representations or warranties in relation to the property either here or elsewhere, either on their own behalf or on behalf of their client or otherwise. They assume no responsibility for any statement that may be made in these particulars. These particulars do not form part of any offer or contract and must not be relied upon as statements or representations of fact, 2: Any areas, measurements or distances are approximate. The text, photographs and plans are for quidance only and are not necessarily comprehensive. It should not be assumed that the property has all necessary planning, building regulation or other consents and Savills have not tested any services, equipment or facilities. Purchasers must satisfy themselves by inspection or otherwise. 20191009EMNO