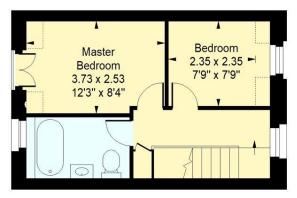

# Gaskin Street, N1 Approximate Gross Internal Area = 639 sq ft / 59.36 sqm

### **Third Floor**

Measured in accordance with RICS guidelines. This floor plan is for illustrative purposes only and must not be relied upon as a statement of fact.

© ollyhewitt.co.uk

Important notice: Savills, their clients and any joint agents give notice that: 1: They are not authorised to make or give any representations or warranties in relation to the property either here or elsewhere, either on their own behalf or on behalf of their client or otherwise. They assume no responsibility for any statement that may be made in these particulars. These particulars do not form part of any offer or contract and must not be relied upon as statements or representations of fact. 2: Any areas, measurements or distances are approximate. The text, photographs and plans are for guidance only and are not necessarily comprehensive. It should not be assumed that the property has all necessary planning, building regulation or other consents and Savills have not tested any services, equipment or facilities. Purchasers must satisfy themselves by inspection or otherwise. 20190617EMNO

Stairs are taken to the second floor and the entrance to the flat. Second floor accommodation includes reception room with large sash windows to the front and well-appointed kitchen with stylish grey units to the rear. On the third floor there are two double bedrooms along with a modern family bathroom.