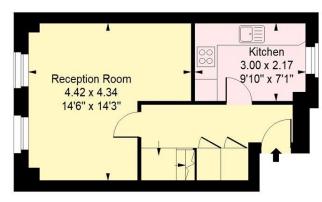

# Gaskin Street, N1 Approximate Gross Internal Area = 639 sq ft / 59.36 sqm

## **Second Floor**

### **Third Floor**

Measured in accordance with RICS guidelines. This floor plan is for illustrative purposes only and must not be relied upon as a statement of fact.

© ollyhewitt.co.uk

Important notice: Savills, their clients and any joint agents give notice that: 1: They are not authorised to make or give any representations or warranties in relation to the property either here or elsewhere, either on their own behalf or on behalf of their client or otherwise. They assume no responsibility for any statement that may be made in these particulars. These particulars do not form part of any offer or contract and must not be relied upon as statements or representations of fact. 2: Any areas, measurements or distances are approximate. The text, photographs and plans are for guidance only and are not necessarily comprehensive. It should not be assumed that the property has all necessary planning, building regulation or other consents and Savills have not tested any services, equipment or facilities. Purchasers must satisfy themselves by inspection or otherwise. 20190617EMNO