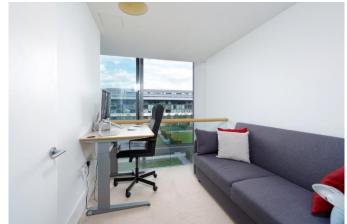

The apartment features two double bedrooms, an open plan kitchen/reception space of excellent proportion, two well sized bathrooms as well as a separate W/C, utility room and excellent additional storage. The master bedroom boasts excellent built in storage and an en suite bathroom. This could be remodelled to create a master bedroom suite with walk-through wardrobes (subject to planning and freeholders consent).