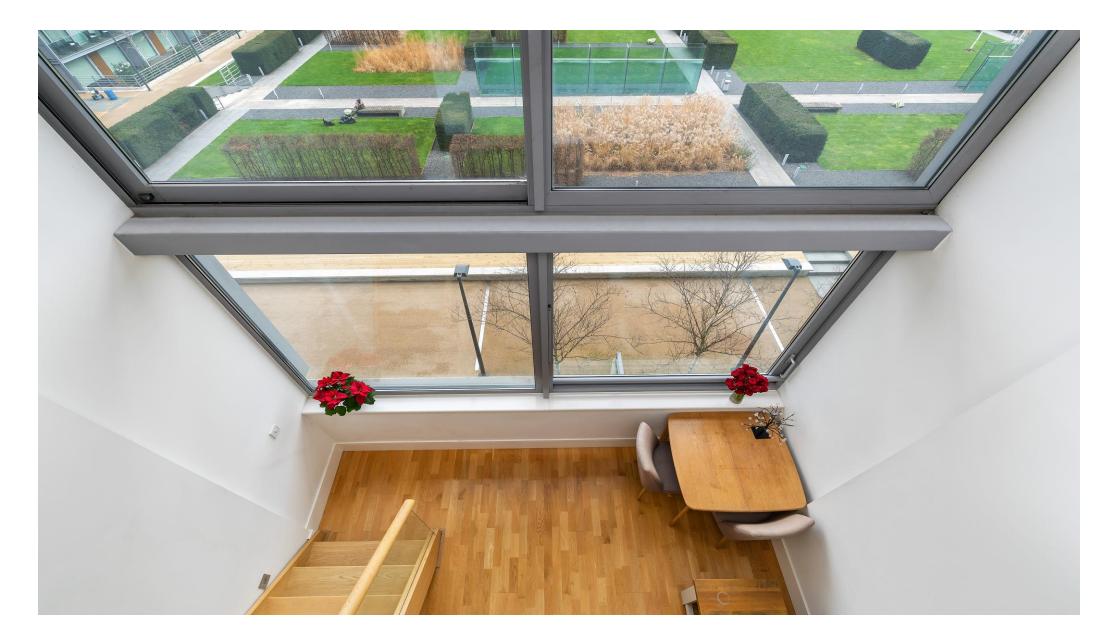

### About this property

This wonderful duplex apartment is perfectly located within the historic Grade II listed Weststand apartments. If the property was still a football stadium you would be located at the front of the upper tier with the perfect view of the pitch - which is now one of London's largest private landscaped gardens. The central feature are the fabulous 4m windows which open at the touch of a button and are powered electronically. These are perfect to view and enjoy the glorious sight lines across the garden and illuminated water features.

The apartment features two double bedrooms, an open plan kitchen/reception space of excellent proportion, two well sized bathrooms as well as a separate W/C, utility room and excellent additional storage. The master bedroom boasts excellent built in storage and an en suite bathroom. This could be remodelled to create a master bedroom suite with walk-through wardrobes (subject to planning and freeholders consent).