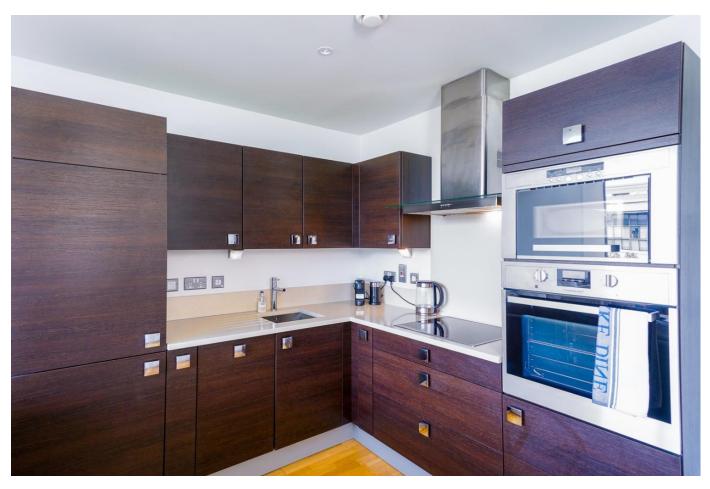

The apartment features two double bedrooms, an open plan kitchen/reception space of excellent proportion, two well sized bathrooms as well as a separate W/C, utility room and excellent additional storage. The master bedroom boasts excellent built in storage and an en suite bathroom. This could be remodelled to create a master bedroom suite with walk-through wardrobes (subject to planning and freeholders consent).