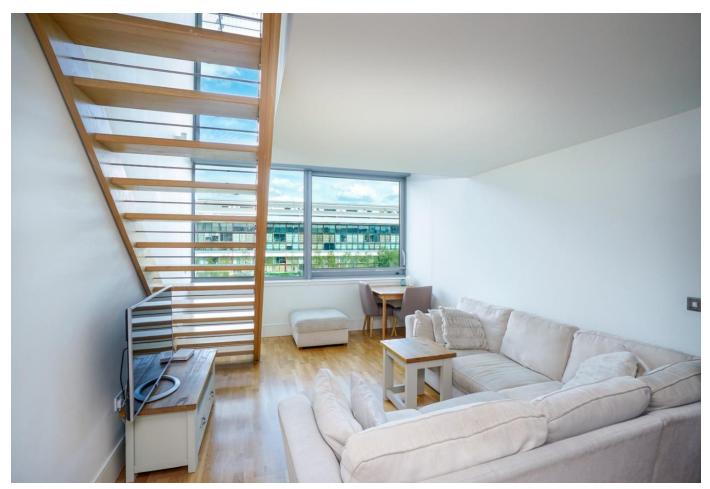

### About this property

This wonderful duplex apartment is perfectly located within the historic Grade II listed Weststand apartments. If the property was still a football stadium you would be located at the front of the upper tier with the perfect view of the pitch - which is now one of London's largest private landscaped gardens. The central feature are the fabulous 4m windows which open at the touch of a button and are powered electronically. These are perfect to view and enjoy the glorious sight lines across the garden and illuminated water features.

The apartment features two double bedrooms, an open plan kitchen/reception space of excellent proportion, two well sized bathrooms as well as a separate W/C, utility room and excellent additional storage. The master bedroom boasts excellent built in storage and an en suite bathroom. This could be remodelled to create a master bedroom suite with walk-through wardrobes (subject to planning and freeholders consent).