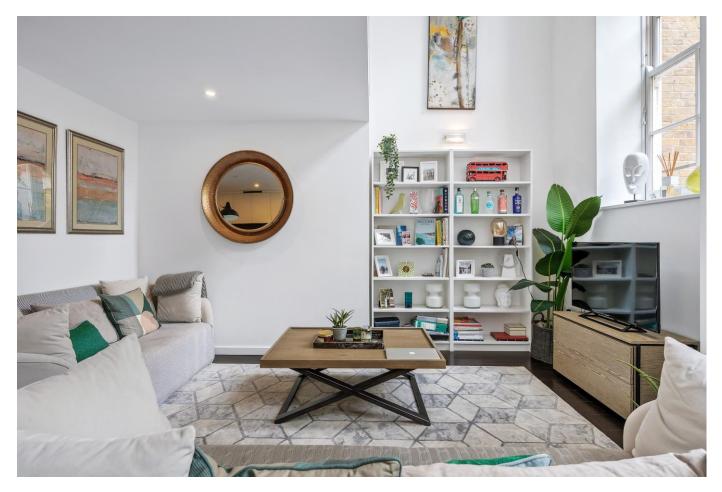

#### About this property

Set within a converted Victorian school is this beautifully presented split-level two bedroom and two bathroom apartment positioned on the raised and lower ground floors. The property boasts large windows and a double height reception room meaning the property enjoys lots of natural light. There is an open plan kitchen which is perfect for entertaining, fitted with high quality appliances and stone worktop. On the upper floor master bedroom enjoys a large en suite bathroom and built in wardrobes. There is an additional double bedroom with en suite shower room. Pissarro House has the benefit of a communal garden, key fob secure gate entry and a 24-hour concierge.