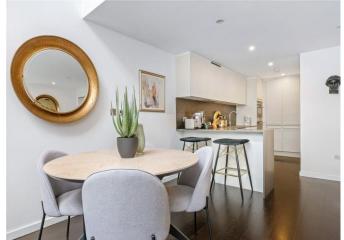

#### About this property

Set within a converted Victorian school is this beautifully presented split-level two bedroom and two bathroom apartment positioned on the raised and lower ground floors. The property boasts large windows and a double height reception room meaning the property enjoys lots of natural light. There is an open plan kitchen which is perfect for entertaining, fitted with high quality appliances and stone worktop. On the upper floor master bedroom enjoys a large en suite bathroom and built in wardrobes. There is an additional double bedroom with en suite shower room. Pissarro House has the benefit of a communal garden, key fob secure gate entry and a 24-hour concierge.