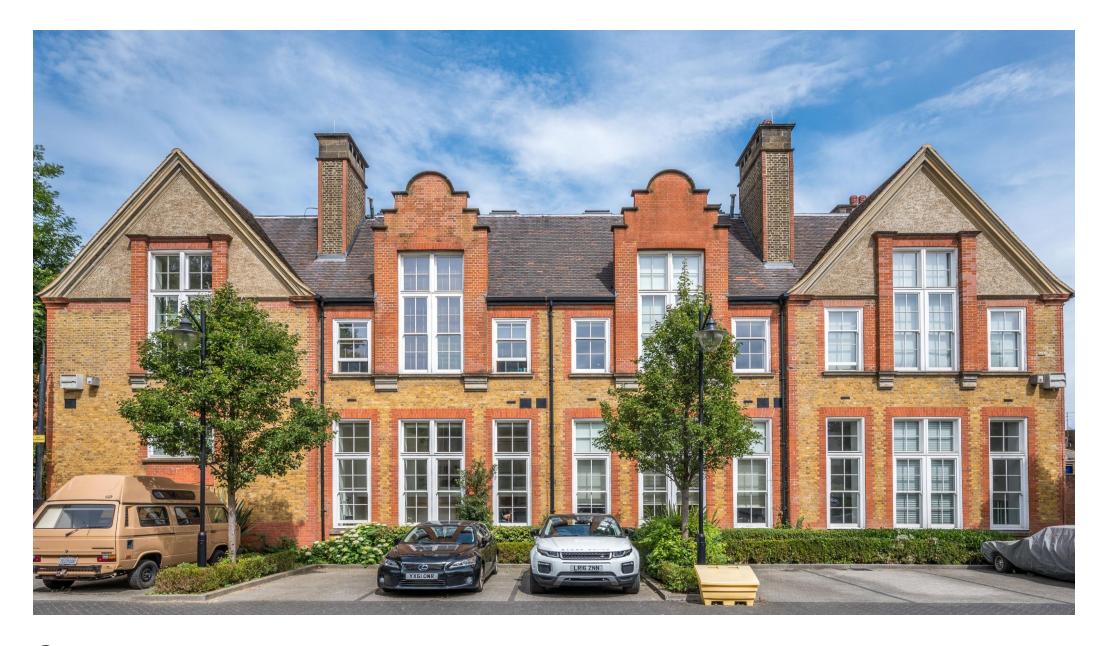

# Stunning two bedroom split bedroom apartment in

Pissarro House, Augustas Lane, Islington, London, N1

Two bedrooms • Two bathrooms • Guest cloakroom • Kitchen

- Reception Set within a converted Victorian School
- Concierge Double height reception Excellent transport links Communal Gardens

#### **Local Information**

Pissarro House is located just off Barnsbury Park which falls inside the Barnsbury Conservation Area and is within easy reach of all the local amenities of Highbury, Islington and Upper Street. Transport links to the City and the West End are available at Highbury & Islington (Victoria Line and London Overground), Caledonian Road & Barnsbury (London Overground) and at Angel (Northern Line).

#### About this property

Set within a converted Victorian school is this beautifully presented split-level two bedroom and two bathroom apartment positioned on the raised and lower ground floors. The property boasts large windows and a double height reception room meaning the property enjoys lots of natural light. There is an open plan kitchen which is perfect for entertaining, fitted with high quality appliances and stone worktop. On the upper floor master bedroom enjoys a large en suite bathroom and built in wardrobes. There is an additional double bedroom with en suite shower room. Pissarro House has the benefit of a communal garden, key fob secure gate entry and a 24-hour concierge.