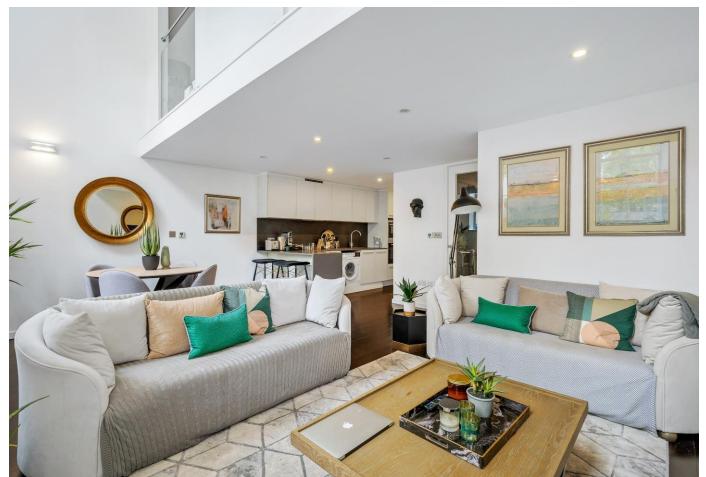

#### About this property

Set within a converted Victorian school is this beautifully presented split-level two bedroom and two bathroom apartment positioned on the raised and lower ground floors. The property boasts large windows and a double height reception room meaning the property enjoys lots of natural light. There is an open plan kitchen which is perfect for entertaining, fitted with high quality appliances and stone worktop. On the upper floor master bedroom enjoys a large en suite bathroom and built in wardrobes. There is an additional double bedroom with en suite shower room. Pissarro House has the benefit of a communal garden, key fob secure gate entry and a 24-hour concierge.