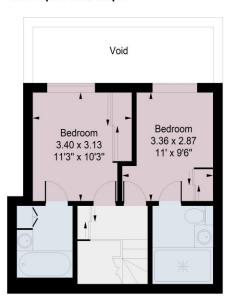

# Pissarro House, Augustas Lane, N1

Approximate Gross Internal Area = 857 sq ft / 79.62 sqm

**Raised Ground Floor** 

Measured in accordance with RICS guidelines. This floor plan is for illustrative purposes only and must not be relied upon as a statement of fact. © ollyhewitt.co.uk