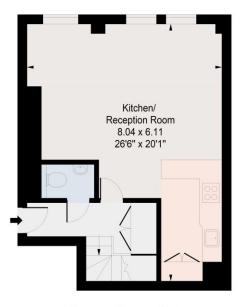

# Pissarro House, Augustas Lane, N1

Approximate Gross Internal Area = 857 sq ft / 79.62 sqm

**Raised Ground Floor** 

Measured in accordance with RICS guidelines. This floor plan is for illustrative purposes only and must not be relied upon as a statement of fact. © ollyhewitt.co.uk