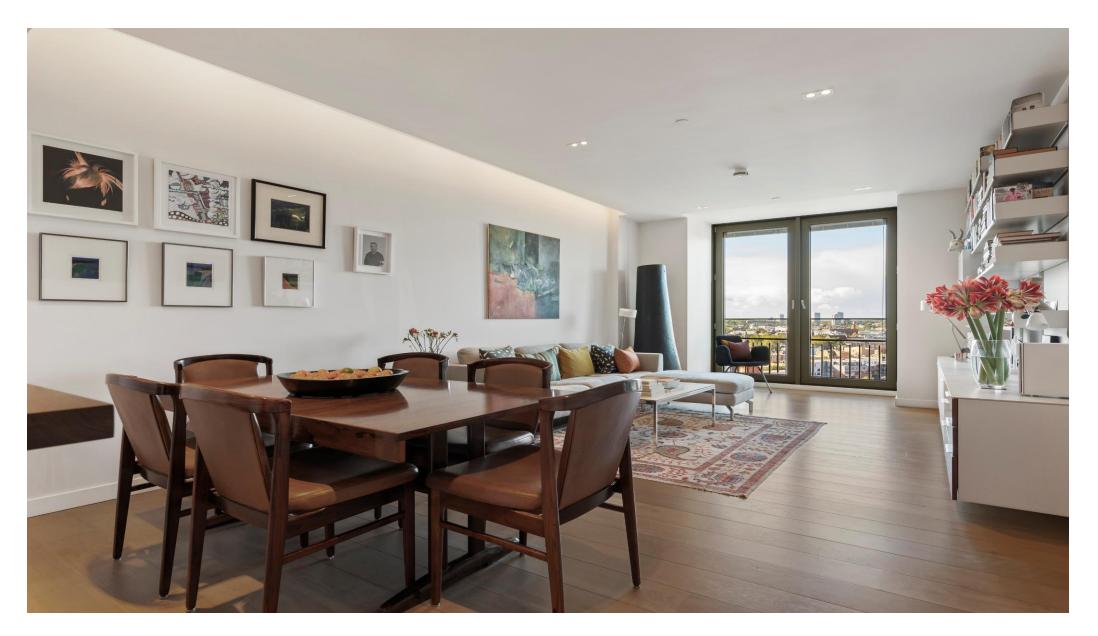

### About this property

The Tapestry Apartments is one of the new iconic buildings within the King's Cross redevelopment scheme. This stunning apartment is set on the thirteenth floor, is very spacious and has wonderful light and views. Both the reception room and bedroom are West facing and the floor to ceiling doors with very open vistas result in the perfect location to watch stunning sunsets. The apartment is immaculately presented throughout and benefits solid wood flooring, Siemens and Fisher & Paykel appliances in the kitchen with Corian worksurface. There is underfloor heating throughout and a controlled air temperature flow system. The bathroom also benefits from a warm mirror heater. Residents of the building have the use of the in house gym, private dining room and quiet meeting areas throughout the block plus 24 hour concierge.

The apartment has been designed with modern day living in mind so offers excellent storage and wardrobe space. The very tranquil garden in the centre of the building has been sensitively designed and planted by Dan Pearson.