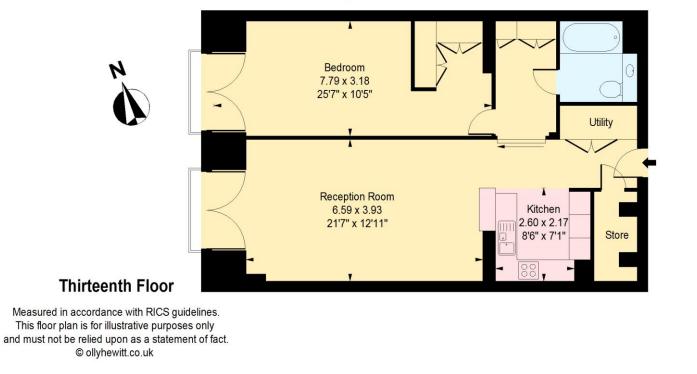

## Viewing

All viewings will be accompanied and are strictly by prior arrangement through Savills Islington Office. Telephone: +44 (0) 207 226 1313.

Tapestry Apartments, 1 Canal Reach, London, N1C Gross Internal Area 897 sq ft, 83.3 m<sup>2</sup>

James Davidson Islington +44 (0) 207 226 1313 james.davidson@savills.com

OnTheMarket.com

Tapestry Apartments, Canal Reach, N1C Approximate Gross Internal Area = 897 sq ft / 83.33 sqm Approximate Balcony Area = 15 sq ft / 1.39 sqm