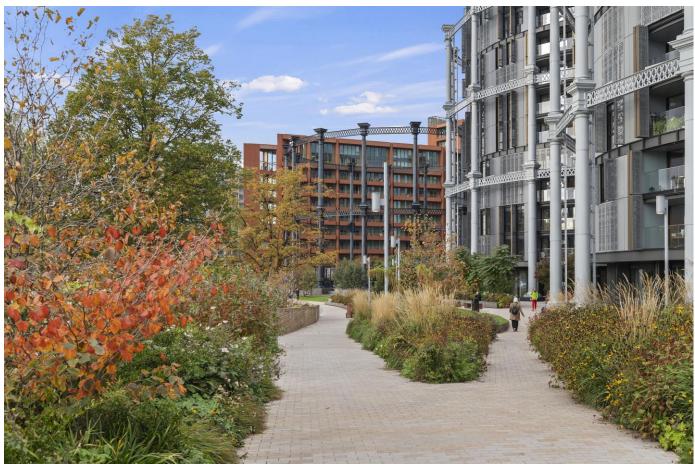

#### Local Information

Tapestry is located in the fabulous redevelopment site in the heart of Kings Cross. It is just minutes from the King's Cross St Pancras Transport Hub with access to six tube lines, two mainline stations and the Eurostar station. The building is a short walk from Granary Square and the recently opened Coal Drops which offers an exciting array of bars and restaurants to suit all tastes. To the East is Islington's trendy Upper Street, to the west is Camden's vibrant High Street and market and to the South is the historic area of Bloomsbury.