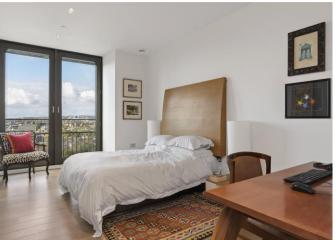

### About this property

The Tapestry Apartments is one of the new iconic buildings within the King's Cross redevelopment scheme. This stunning apartment is set on the thirteenth floor, is very spacious and has wonderful light and views. Both the reception room and bedroom are West facing and the floor to ceiling doors with very open vistas result in the perfect location to watch stunning sunsets. The apartment is immaculately presented throughout and benefits solid wood flooring, Siemens and Fisher & Paykel appliances in the kitchen with Corian worksurface. There is underfloor heating throughout and a controlled air temperature flow system. The bathroom also benefits from a warm mirror heater. Residents of the building have the use of the in house gym, private dining room and quiet meeting areas throughout the block plus 24 hour concierge.