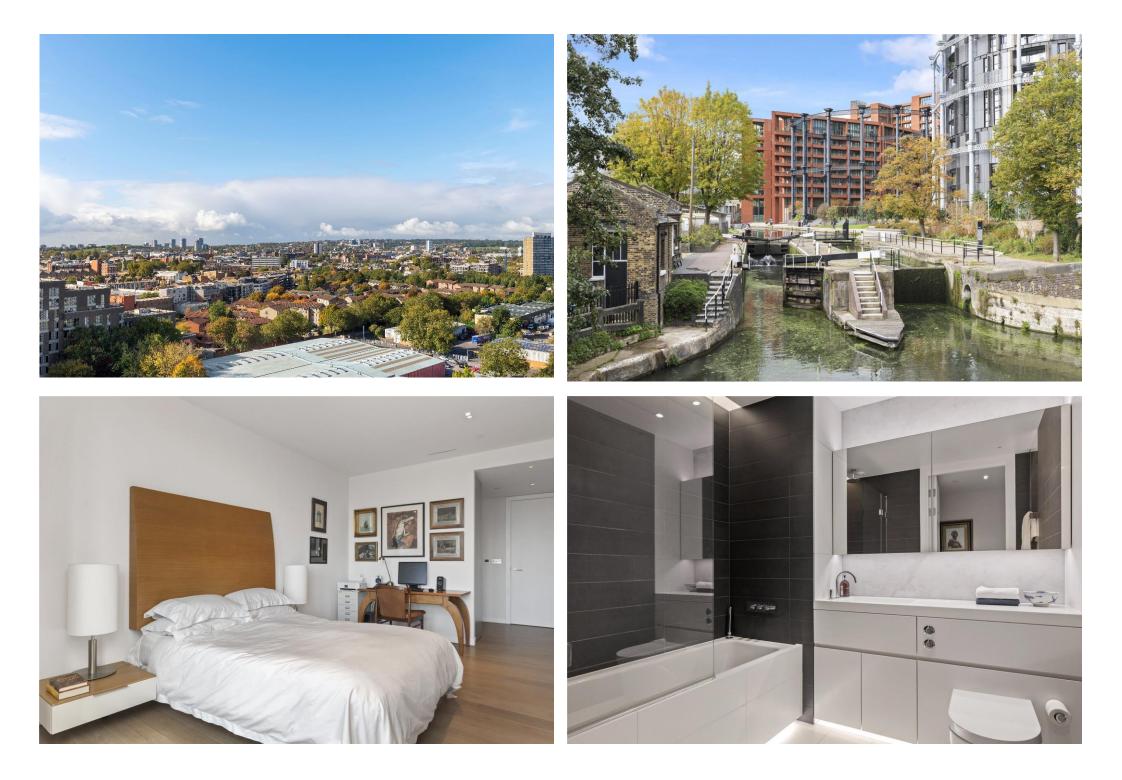

### About this property

The Tapestry Apartments is one of the new iconic buildings within the King's Cross redevelopment scheme. This stunning apartment is set on the thirteenth floor, is very spacious and has wonderful light and views. Both the reception room and bedroom are West facing and the floor to ceiling doors with very open vistas result in the perfect location to watch stunning sunsets. The apartment is immaculately presented throughout and benefits solid wood flooring, Siemens and Fisher & Paykel appliances in the kitchen with Corian worksurface. There is underfloor heating throughout and a controlled air temperature flow system. The bathroom also benefits from a warm mirror heater. Residents of the building have the use of the in house gym, private dining room and quiet meeting areas throughout the block plus 24 hour concierge.

The apartment has been designed with modern day living in mind so offers excellent storage and wardrobe space. The very tranquil garden in the centre of the building has been sensitively designed and planted by Dan Pearson.