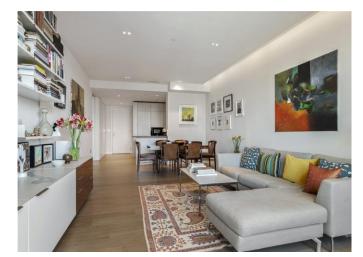

### About this property

The Tapestry Apartments is one of the new iconic buildings within the King's Cross redevelopment scheme. This stunning apartment is set on the thirteenth floor, is very spacious and has wonderful light and views. Both the reception room and bedroom are West facing and the floor to ceiling doors with very open vistas result in the perfect location to watch stunning sunsets. The apartment is immaculately presented throughout and benefits solid wood flooring, Siemens and Fisher & Paykel appliances in the kitchen with Corian worksurface. There is underfloor heating throughout and a controlled air temperature flow system. The bathroom also benefits from a warm mirror heater. Residents of the building have the use of the in house gym, private dining room and quiet meeting areas throughout the block plus 24 hour concierge.