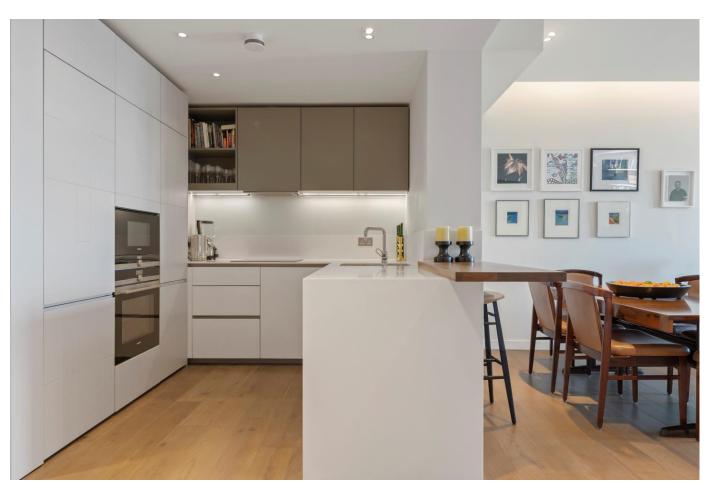

### About this property

The Tapestry Apartments is one of the new iconic buildings within the King's Cross redevelopment scheme. This stunning apartment is set on the thirteenth floor, is very spacious and has wonderful light and views. Both the reception room and bedroom are West facing and the floor to ceiling doors with very open vistas result in the perfect location to watch stunning sunsets. The apartment is immaculately presented throughout and benefits solid wood flooring, Siemens and Fisher & Paykel appliances in the kitchen with Corian worksurface. There is underfloor heating throughout and a controlled air temperature flow system. The bathroom also benefits from a warm mirror heater. Residents of the building have the use of the in house gym, private dining room and quiet meeting areas throughout the block plus 24 hour concierge.