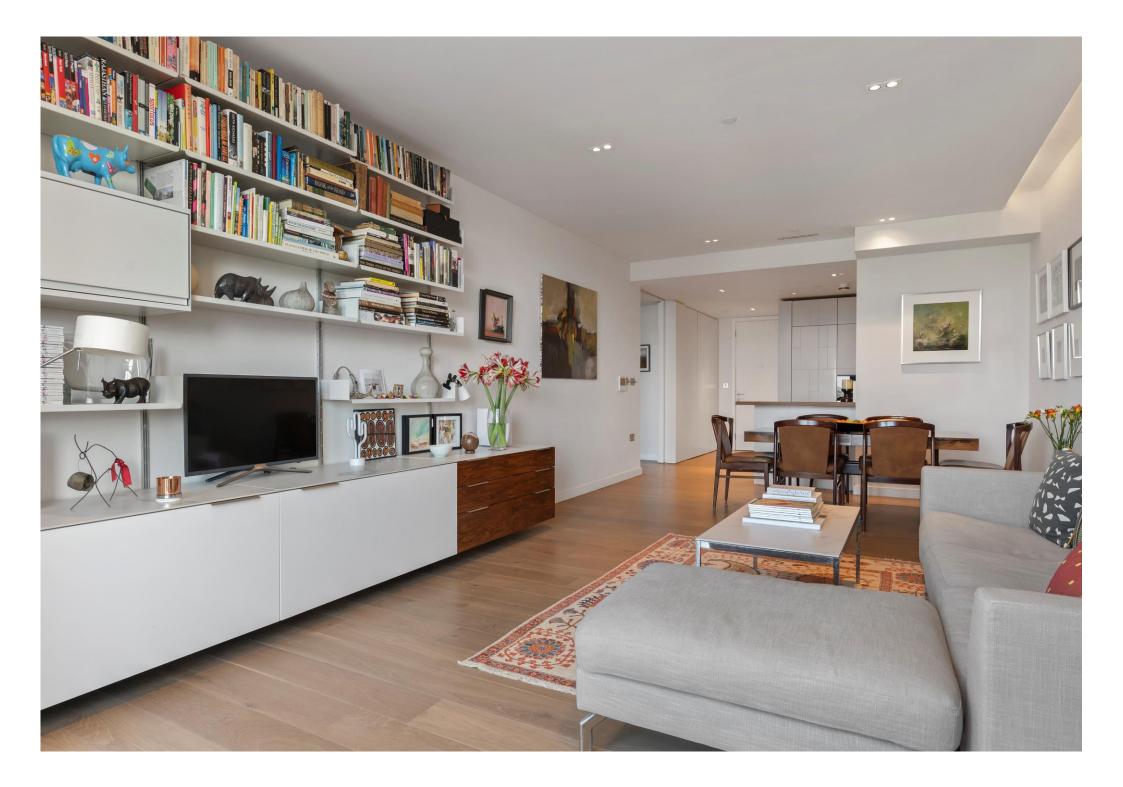

### About this property

The Tapestry Apartments is one of the new iconic buildings within the King's Cross redevelopment scheme. This stunning apartment is set on the thirteenth floor, is very spacious and has wonderful light and views. Both the reception room and bedroom are West facing and the floor to ceiling doors with very open vistas result in the perfect location to watch stunning sunsets. The apartment is immaculately presented throughout and benefits solid wood flooring, Siemens and Fisher & Paykel appliances in the kitchen with Corian worksurface. There is underfloor heating throughout and a controlled air temperature flow system. The bathroom also benefits from a warm mirror heater. Residents of the building have the use of the in house gym, private dining room and quiet meeting areas throughout the block plus 24 hour concierge.

The apartment has been designed with modern day living in mind so offers excellent storage and wardrobe space. The very tranquil garden in the centre of the building has been sensitively designed and planted by Dan Pearson.