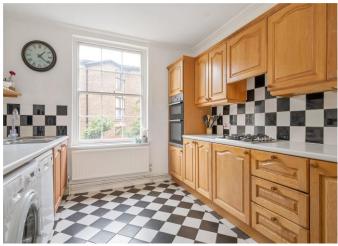

As you enter on the ground floor the kitchen is to the rear with wonderful morning light and views over the neighbouring rear gardens. The dining room to the front benefits from the afternoon sun and has a beautiful original fireplace and surround.