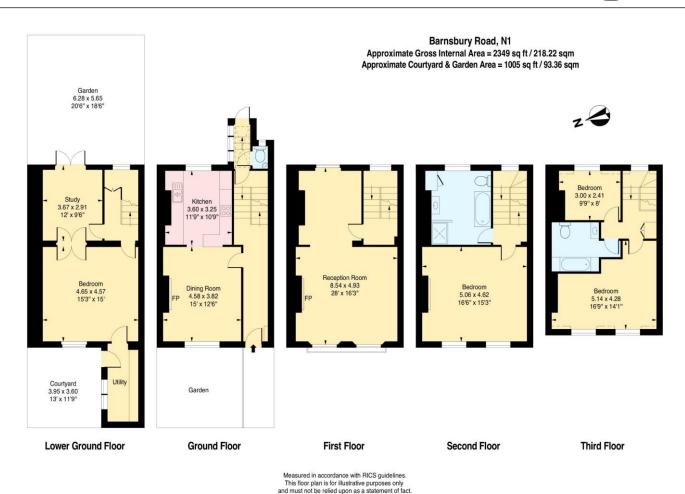

## About this property

This very elegant Grade II listed Georgian house is set within the heart of Barnsbury. Laid out over five storeys the house offers wonderful family accommodation and has wonderful room proportions.

As you enter on the ground floor the kitchen is to the rear with wonderful morning light and views over the neighbouring rear gardens. The dining room to the front benefits from the afternoon sun and has a beautiful original fireplace and surround.

The spacious very bright double reception room is on the first floor with stunning deep sash windows to the front and gorgeous exterior ironworks.

The principal bedroom is on the second floor along with a very large family bathroom. There are two further bedrooms and another bathroom on the second floor.

The fourth bedroom is on the lower ground floor and benefits from an adjoining fifth bedroom/study which has double doors leading out to a patio area. There is a very useful utility room also on this floor.

The mature and easy maintained garden is accessed from the ground floor.

The house has stunning views of London from the upper floor, has wonderful light throughout and is offered chain free.