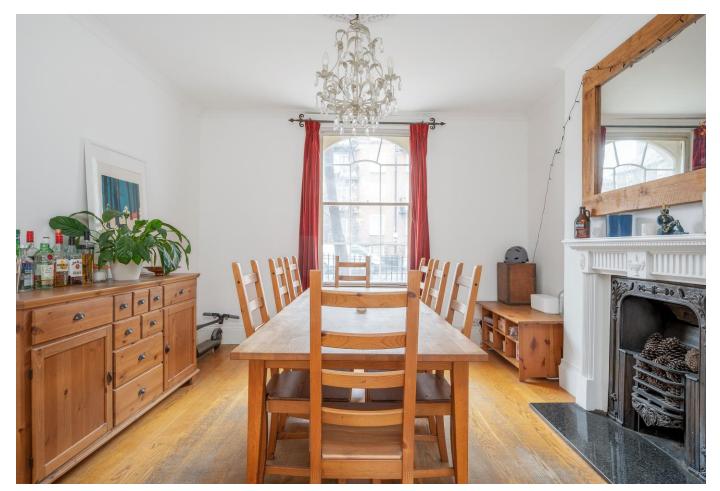

As you enter on the ground floor the kitchen is to the rear with wonderful morning light and views over the neighbouring rear gardens. The dining room to the front benefits from the afternoon sun and has a beautiful original fireplace and surround.