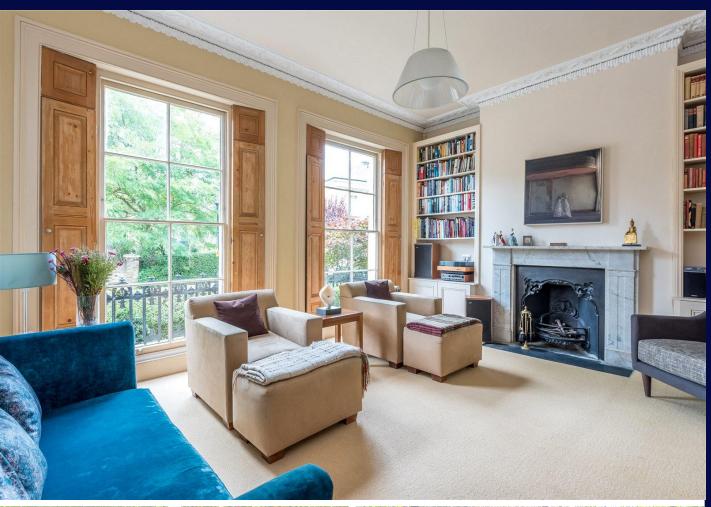

In the heart of the Canonbury conservation area this is a beautiful family sized semidetached house with light and airy accommodation and a 100' south facing garden. The current owner has maintained the house to the highest standards with fine fixtures and fittings throughout. The exterior of the house has also been attended to with a new roof and heritage re-pointing. The layout of the house lends itself to family use very well with the day space at garden level which includes a generous conservatory leading out to the garden, and elegant drawing room with high ceilings and large windows on the raised ground floor and bedrooms and bathrooms on the upper floors. Of particular note with this house is the excellent garden. Backing onto New River walk it is surrounded by attractive and mature trees and open to the south west maximising the light and sun. There are also two very good and secure garden stores.