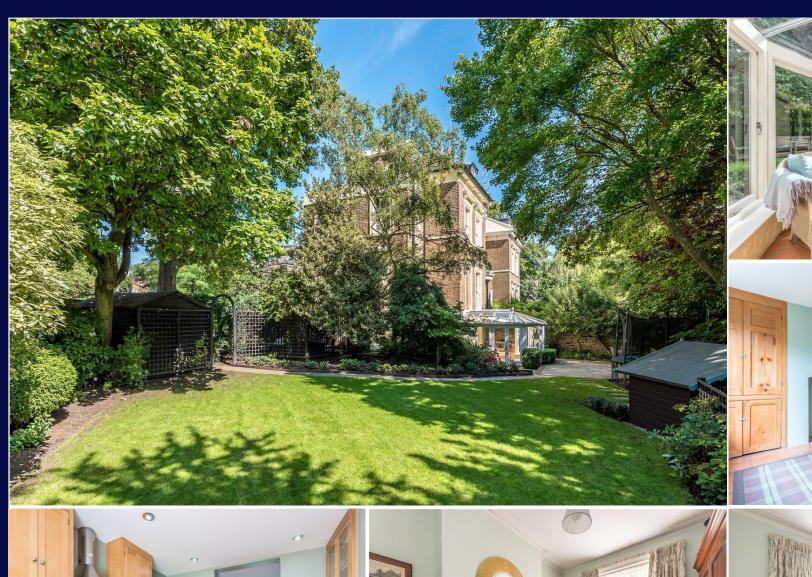

In the heart of the Canonbury conservation area this is a beautiful family sized semidetached house with light and airy accommodation and a 100' south facing garden. The current owner has maintained the house to the highest standards with fine fixtures and fittings throughout. The exterior of the house has also been attended to with a new roof and heritage re-pointing. The layout of the house lends itself to family use very well with the day space at garden level which includes a generous conservatory leading out to the garden, and elegant drawing room with high ceilings and large windows on the raised ground floor and bedrooms and bathrooms on the upper floors. Of particular note with this house is the excellent garden. Backing onto New River walk it is surrounded by attractive and mature trees and open to the south west maximising the light and sun. There are also two very good and secure garden stores.