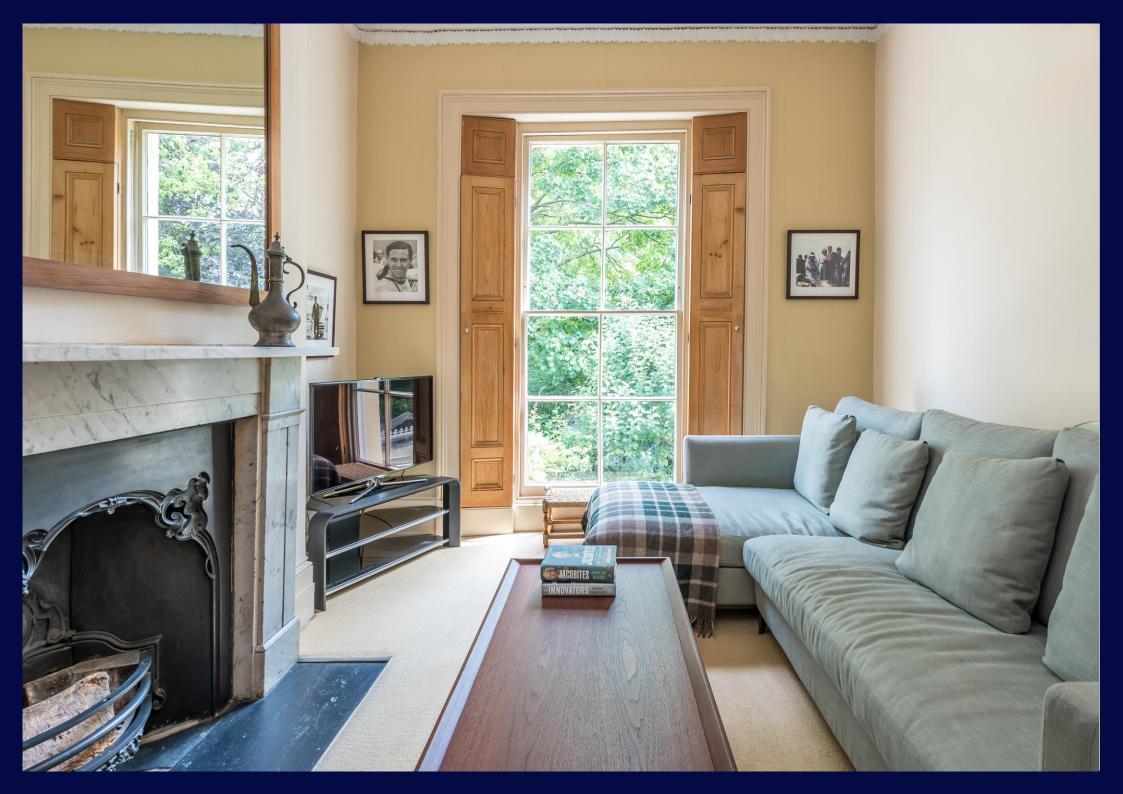

In the heart of the Canonbury conservation area this is a beautiful family sized semidetached house with light and airy accommodation and a 100' south facing garden. The current owner has maintained the house to the highest standards with fine fixtures and fittings throughout. The exterior of the house has also been attended to with a new roof and heritage re-pointing. The layout of the house lends itself to family use very well with the day space at garden level which includes a generous conservatory leading out to the garden, and elegant drawing room with high ceilings and large windows on the raised ground floor and bedrooms and bathrooms on the upper floors. Of particular note with this house is the excellent garden. Backing onto New River walk it is surrounded by attractive and mature trees and open to the south west maximising the light and sun. There are also two very good and secure garden stores.