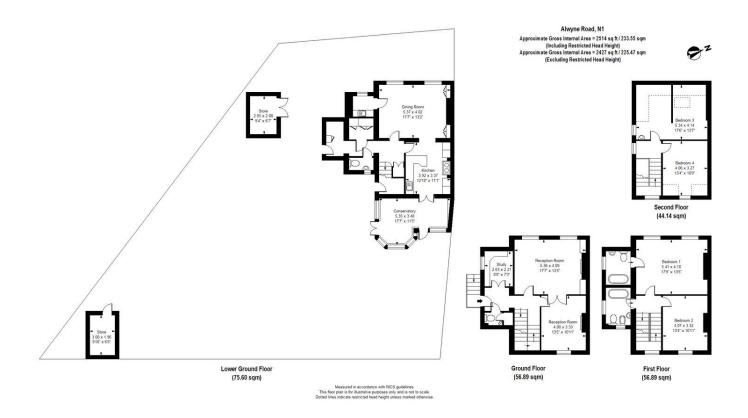

#### Guide Price £3,750,000 - Freehold

main bedroom with en-suite bathroom • 3 further bedrooms • further bathroom • sep WC • study • elegant ground floor drawing room • fitted kitchen • dining room • pantry • utility room • conservatory • extensive south facing garden 100' x 78' • 2 x garden store rooms

In the heart of the Canonbury conservation area this is a beautiful family sized semidetached house with light and airy accommodation and a 100' south facing garden. The current owner has maintained the house to the highest standards with fine fixtures and fittings throughout. The exterior of the house has also been attended to with a new roof and heritage re-pointing. The layout of the house lends itself to family use very well with the day space at garden level which includes a generous conservatory leading out to the garden, and elegant drawing room with high ceilings and large windows on the raised ground floor and bedrooms and bathrooms on the upper floors. Of particular note with this house is the excellent garden. Backing onto New River walk it is surrounded by attractive and mature trees and open to the south west maximising the light and sun. There are also two very good and secure garden stores.