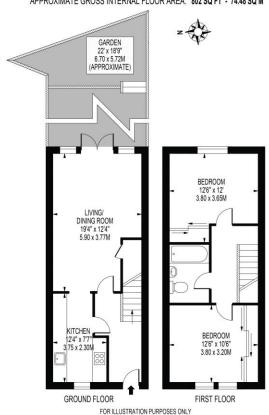

## **LECONFIELD ROAD**

APPROXIMATE GROSS INTERNAL FLOOR AREA: 802 SQ FT - 74.48 SQ M

THIS FLOOR PLAN SHOULD BE USED AS A GENERAL CUITLINE FOR GUIDANCE ONLY AND DOES NOT CONSTITUTE IN WHICLE OR IN PART AN OFFER OR CONTRACT.
TENDING PURCHASER OR LESSEE SHOULD SATISTY PERMELYES BY INSPECTION, SEARCHES, ENQUIRES AND FULL SURVEY AS TO THE CORRECTINESS OF EXISTEMENT.
ANY AREAS, MESSAREMENTS OR DISTRICTS UDITED ARE PROFROMINET AND SHOULD NOT BE USED TO YOULD A PROPERTY OR BE THE BASS ANY SALE OR LET.