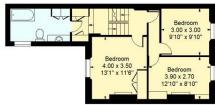

## Southgate Road, N1 Approximate Gross Internal Area = 1845 sq ft / 171.40 sqm

Second Floor

**Ground Floor** 

First Floor

Measured in accordance with RICS guidelines.
This floor plan is for illustrative purposes only and is not to scale.
Dotted lines indicate restricted head height unless marked otherwise.

## **Description**

This is an impressive, three storey flat fronted Georgian house, that offers flexible use of the accommodation and is ideal for a family. The house has the benefit of a side and rear addition giving extra space to the rooms on the ground floor. This level has been opened up and extended at the rear to create a bright kitchen diner that leads directly onto the large garden that has been designed by the current owners to be attractive, yet low maintenance and is extremely quiet and tranquil. At the front of the house is a large double reception room which boasts striking width and has alternative access to the rear garden via new double French doors. Across the upper floors there are five double bedrooms and two bathrooms. Over the first floor are thee of the bedrooms and a fabulous newly fitted bathroom on the split level. One of the bedrooms could be opened up to provide an impressive master bedroom. Over the second floor are the remaining two bedrooms and further bathroom.