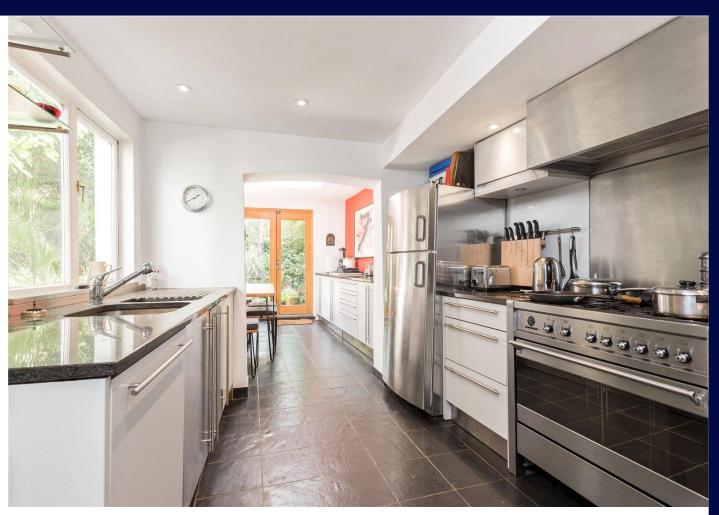

## **Description**

This is an impressive, three storey flat fronted Georgian house, that offers flexible use of the accommodation and is ideal for a family. The house has the benefit of a side and rear addition giving extra space to the rooms on the ground floor. This level has been opened up and extended at the rear to create a bright kitchen diner that leads directly onto the large garden that has been designed by the current owners to be attractive, yet low maintenance and is extremely quiet and tranquil. At the front of the house is a large double reception room which boasts striking width and has alternative access to the rear garden via new double French doors. Across the upper floors there are five double bedrooms and two bathrooms. Over the first floor are thee of the bedrooms and a fabulous newly fitted bathroom on the split level. One of the bedrooms could be opened up to provide an impressive master bedroom. Over the second floor are the remaining two bedrooms and further bathroom.