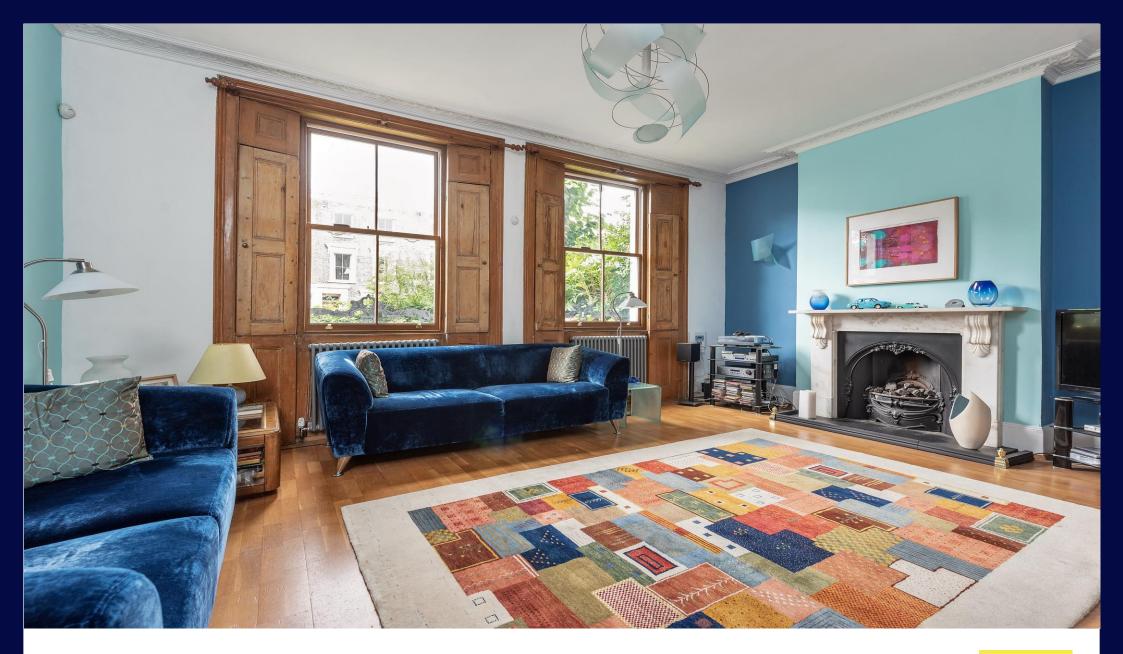

## **Description**

This is an impressive, three storey flat fronted Georgian house, that offers flexible use of the accommodation and is ideal for a family. The house has the benefit of a side and rear addition giving extra space to the rooms on the ground floor. This level has been opened up and extended at the rear to create a bright kitchen diner that leads directly onto the large garden that has been designed by the current owners to be attractive, yet low maintenance and is extremely quiet and tranquil. At the front of the house is a large double reception room which boasts striking width and has alternative access to the rear garden via new double French doors. Across the upper floors there are five double bedrooms and two bathrooms. Over the first floor are thee of the bedrooms and a fabulous newly fitted bathroom on the split level. One of the bedrooms could be opened up to provide an impressive master bedroom. Over the second floor are the remaining two bedrooms and further bathroom.

The house offers excellent proportions and retains many original features, including shutters, cornicing and beautiful fireplaces. Recent renovations include a new roof, restoration of the brickwork and stucco, replaced boiler and radiators, French doors and garden lighting as well as careful replacement replicas of the original sashes.