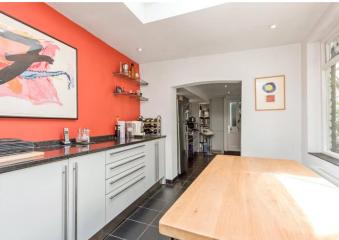

## **Description**

This is an impressive, three storey flat fronted Georgian house, that offers flexible use of the accommodation and is ideal for a family. The house has the benefit of a side and rear addition giving extra space to the rooms on the ground floor. This level has been opened up and extended at the rear to create a bright kitchen diner that leads directly onto the large garden that has been designed by the current owners to be attractive, yet low maintenance and is extremely quiet and tranquil. At the front of the house is a large double reception room which boasts striking width and has alternative access to the rear garden via new double French doors. Across the upper floors there are five double bedrooms and two bathrooms. Over the first floor are thee of the bedrooms and a fabulous newly fitted bathroom on the split level. One of the bedrooms could be opened up to provide an impressive master bedroom. Over the second floor are the remaining two bedrooms and further bathroom.