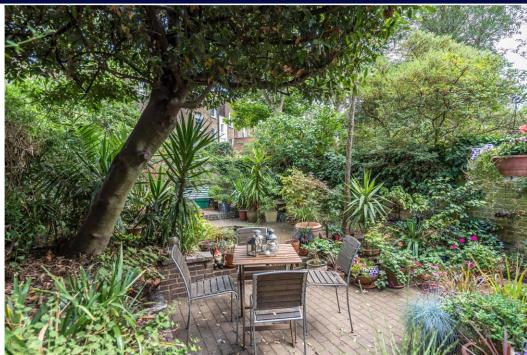

## **Description**

This is an impressive, three storey flat fronted Georgian house, that offers flexible use of the accommodation and is ideal for a family. The house has the benefit of a side and rear addition giving extra space to the rooms on the ground floor. This level has been opened up and extended at the rear to create a bright kitchen diner that leads directly onto the large garden that has been designed by the current owners to be attractive, yet low maintenance and is extremely quiet and tranquil. At the front of the house is a large double reception room which boasts striking width and has alternative access to the rear garden via new double French doors. Across the upper floors there are five double bedrooms and two bathrooms. Over the first floor are thee of the bedrooms and a fabulous newly fitted bathroom on the split level. One of the bedrooms could be opened up to provide an impressive master bedroom. Over the second floor are the remaining two bedrooms and further bathroom.