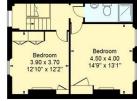

## Southgate Road, N1 Approximate Gross Internal Area = 1845 sq ft / 171.40 sqm

Second Floor

**Ground Floor** 

First Floor

Measured in accordance with RICS guidelines.
This floor plan is for illustrative purposes only and is not to scale.
Dotted lines indicate restricted head height unless marked otherwise.