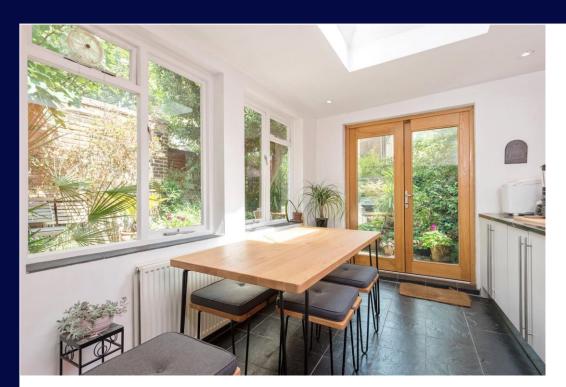

## **Description**

This is an impressive, three storey flat fronted Georgian house, that offers flexible use of the accommodation and is ideal for a family. The house has the benefit of a side and rear addition giving extra space to the rooms on the ground floor. This level has been opened up and extended at the rear to create a bright kitchen diner that leads directly onto the large garden that has been designed by the current owners to be attractive, yet low maintenance and is extremely quiet and tranquil. At the front of the house is a large double reception room which boasts striking width and has alternative access to the rear garden via new double French doors. Across the upper floors there are five double bedrooms and two bathrooms. Over the first floor are thee of the bedrooms and a fabulous newly fitted bathroom on the split level. One of the bedrooms could be opened up to provide an impressive master bedroom. Over the second floor are the remaining two bedrooms and further bathroom.