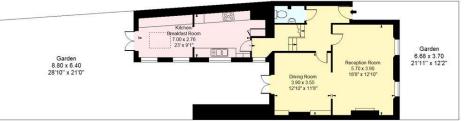

## Southgate Road, N1 Approximate Gross Internal Area = 1845 sq ft / 171.40 sqm

Second Floor

**Ground Floor** 

First Floor

Measured in accordance with RICS guidelines.
This floor plan is for illustrative purposes only and is not to scale.
Dotted lines indicate restricted head height unless marked otherwise.

## **Description**

This is an impressive, three storey flat fronted Georgian house, that offers flexible use of the accommodation and is ideal for a family. The house has the benefit of a side and rear addition giving extra space to the rooms on the ground floor. This level has been opened up and extended at the rear to create a bright kitchen diner that leads directly onto the large garden that has been designed by the current owners to be attractive, yet low maintenance and is extremely quiet and tranquil. At the front of the house is a large double reception room which boasts striking width and has alternative access to the rear garden via new double French doors. Across the upper floors there are five double bedrooms and two bathrooms. Over the first floor are thee of the bedrooms and a fabulous newly fitted bathroom on the split level. One of the bedrooms could be opened up to provide an impressive master bedroom. Over the second floor are the remaining two bedrooms and further bathroom.