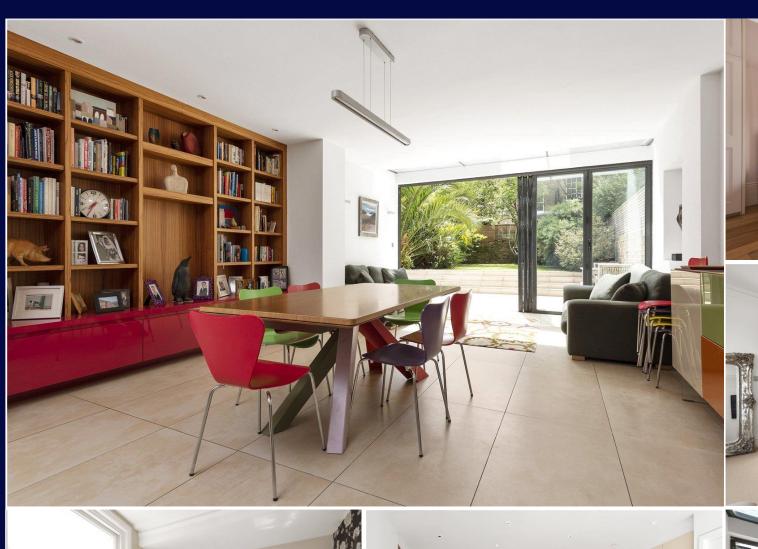

## Description

This imposing house has fantastic proportions and has been beautifully renovated by the current owners. On the ground floor is a 50 ft reception room with a beautiful bay window at the front and French doors to the rear, leading out onto a south west facing terrace. The glass balustrade on the terrace is both stylish and practical in allowing natural light to flood in via French doors. Downstairs is a kitchen/family room which has been beautifully designed by architects' Lipton Plant. Cherry wood units and stainless steel appliances give a classic yet contemporary feel. To the rear of the room, which lends itself as a comfortable seating area or dining space, there is a fantastic skylight and bi-folding glass doors which lead out onto the south west facing garden. The width of the garden is particularly striking for central Islington and perfect for families as it flows out from the main family room. Also on this floor is a store room or walk in pantry, a WC and separate utility room. Upstairs over the next three floors are six bedrooms and three family bathrooms, two of which feature a separate bath and shower. Five of the bedrooms are good sized doubles and the master features a private terrace, walk in wardrobe and en suite. Sash windows, cherry wood floors and school radiators are just some of the gorgeous features throughout this fantastic family home.