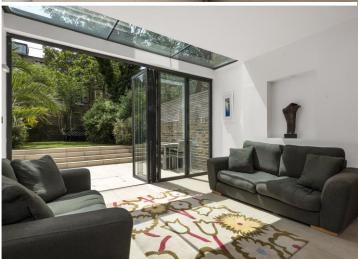

## Description

This imposing house has fantastic proportions and has been beautifully renovated by the current owners. On the ground floor is a 50 ft reception room with a beautiful bay window at the front and French doors to the rear, leading out onto a south west facing terrace. The glass balustrade on the terrace is both stylish and practical in allowing natural light to flood in via French doors. Downstairs is a kitchen/family room which has been beautifully designed by architects' Lipton Plant. Cherry wood units and stainless steel appliances give a classic yet contemporary feel. To the rear of the room, which lends itself as a comfortable seating area or dining space, there is a fantastic skylight and bi-folding glass doors which lead out onto the south west facing garden. The width of the garden is particularly striking for central Islington and perfect for families as it flows out from the main family room. Also on this floor is a store room or walk in pantry, a WC and separate utility room. Upstairs over the next three floors are six bedrooms and three family bathrooms, two of which feature a separate bath and shower. Five of the bedrooms are good sized doubles and the master features a private terrace, walk in wardrobe and en suite. Sash windows, cherry wood floors and school radiators are just some of the gorgeous features throughout this fantastic family home.