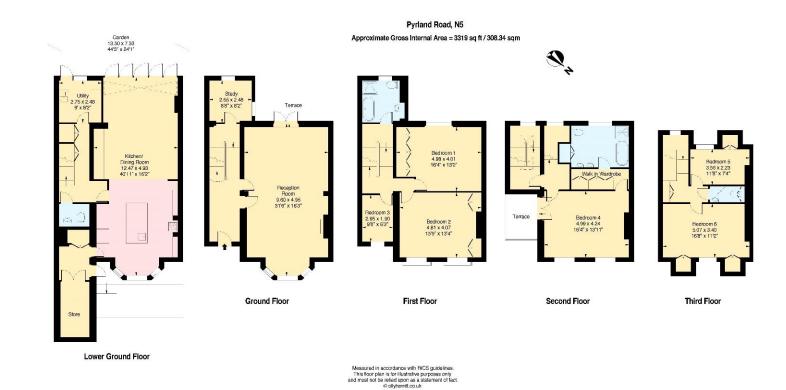

# AN IMPOSING FAMILY HOME WITH 6 BEDROOMS AND SOUTH WEST FACING GARDEN

PYRLAND ROAD HIGHBURY, N5

Guide Price £2,650,000, Freehold

31' reception room • study • 40' kitchen/dining room • utility room • master bedroom suite with walk-in wardrobe and en suite bathroom • 5 further bedrooms • wet room • shower om • separate cloakroom • storage vault • 2 terraces • South West facing garden

## Description

This imposing house has fantastic proportions and has been beautifully renovated by the current owners. On the ground floor is a 50 ft reception room with a beautiful bay window at the front and French doors to the rear, leading out onto a south west facing terrace. The glass balustrade on the terrace is both stylish and practical in allowing natural light to flood in via French doors. Downstairs is a kitchen/family room which has been beautifully designed by architects' Lipton Plant. Cherry wood units and stainless steel appliances give a classic yet contemporary feel. To the rear of the room, which lends itself as a comfortable seating area or dining space, there is a fantastic skylight and bi-folding glass doors which lead out onto the south west facing garden. The width of the garden is particularly striking for central Islington and perfect for families as it flows out from the main family room. Also on this floor is a store room or walk in pantry, a WC and separate utility room. Upstairs over the next three floors are six bedrooms and three family bathrooms, two of which feature a separate bath and shower. Five of the bedrooms are good sized doubles and the master features a private terrace, walk in wardrobe and en suite. Sash windows, cherry wood floors and school radiators are just some of the gorgeous features throughout this fantastic family home.