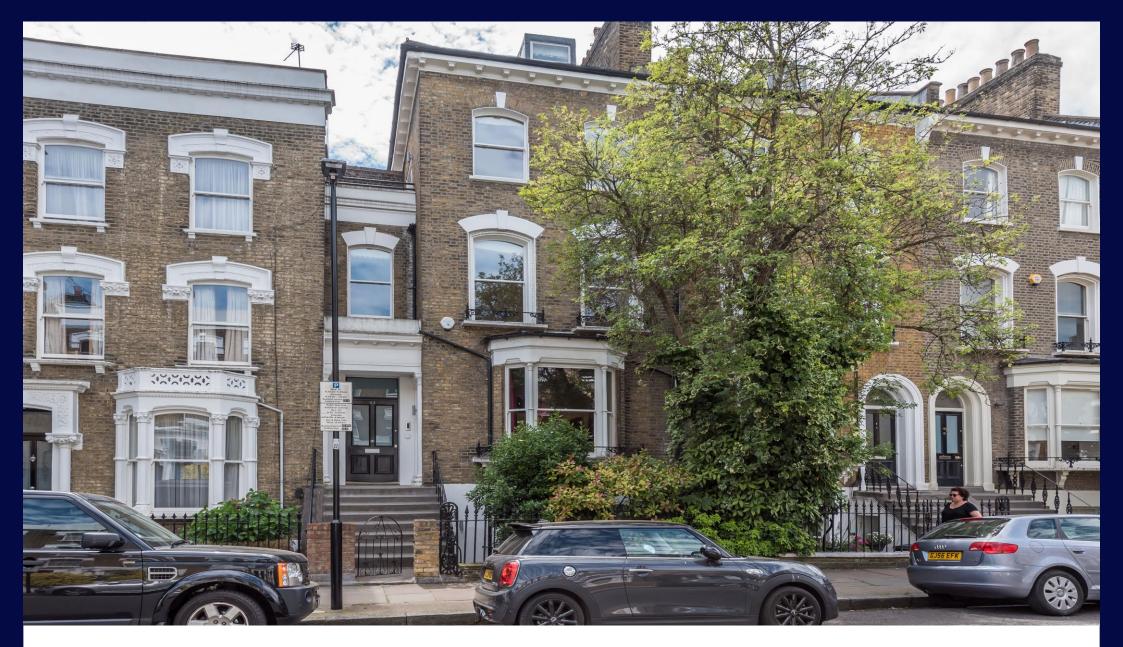

#### Location

Pyrland Road is an attractive tree lined road in Highbury, only 0.3 miles from Canonbury Station and also convenient for both Highbury & Islington Station (Victoria Line and Overground) and the shops and restaurants of Upper Street. Newington Green is 0.2 m away with its many trendy cafes, shops, bars and restaurants.

## Description

This imposing house has fantastic proportions and has been beautifully renovated by the current owners. On the ground floor is a 50 ft reception room with a beautiful bay window at the front and French doors to the rear, leading out onto a south west facing terrace. The glass balustrade on the terrace is both stylish and practical in allowing natural light to flood in via French doors. Downstairs is a kitchen/family room which has been beautifully designed by architects' Lipton Plant. Cherry wood units and stainless steel appliances give a classic yet contemporary feel. To the rear of the room, which lends itself as a comfortable seating area or dining space, there is a fantastic skylight and bi-folding glass doors which lead out onto the south west facing garden. The width of the garden is particularly striking for central Islington and perfect for families as it flows out from the main family room. Also on this floor is a store room or walk in pantry, a WC and separate utility room. Upstairs over the next three floors are six bedrooms and three family bathrooms, two of which feature a separate bath and shower. Five of the bedrooms are good sized doubles and the master features a private terrace, walk in wardrobe and en suite. Sash windows, cherry wood floors and school radiators are just some of the gorgeous features throughout this fantastic family home.