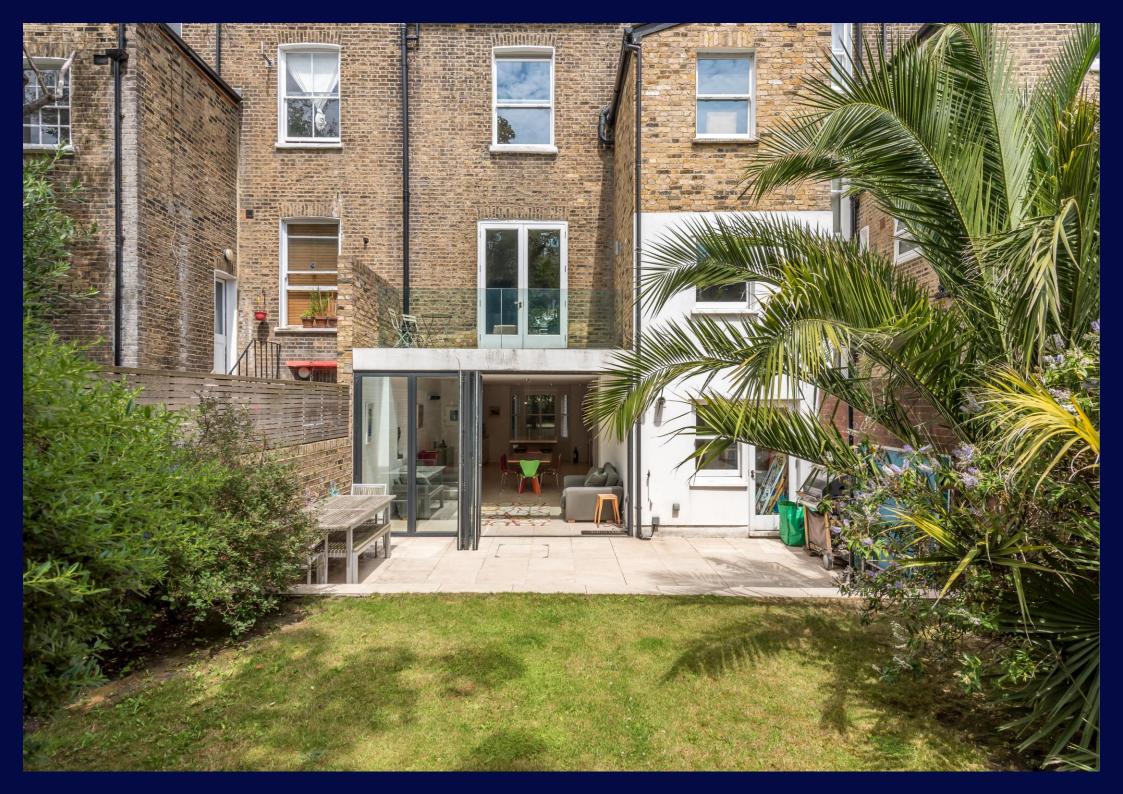

## Description

This imposing house has fantastic proportions and has been beautifully renovated by the current owners. On the ground floor is a 50 ft reception room with a beautiful bay window at the front and French doors to the rear, leading out onto a south west facing terrace. The glass balustrade on the terrace is both stylish and practical in allowing natural light to flood in via French doors. Downstairs is a kitchen/family room which has been beautifully designed by architects' Lipton Plant. Cherry wood units and stainless steel appliances give a classic yet contemporary feel. To the rear of the room, which lends itself as a comfortable seating area or dining space, there is a fantastic skylight and bi-folding glass doors which lead out onto the south west facing garden. The width of the garden is particularly striking for central Islington and perfect for families as it flows out from the main family room. Also on this floor is a store room or walk in pantry, a WC and separate utility room. Upstairs over the next three floors are six bedrooms and three family bathrooms, two of which feature a separate bath and shower. Five of the bedrooms are good sized doubles and the master features a private terrace, walk in wardrobe and en suite. Sash windows, cherry wood floors and school radiators are just some of the gorgeous features throughout this fantastic family home.