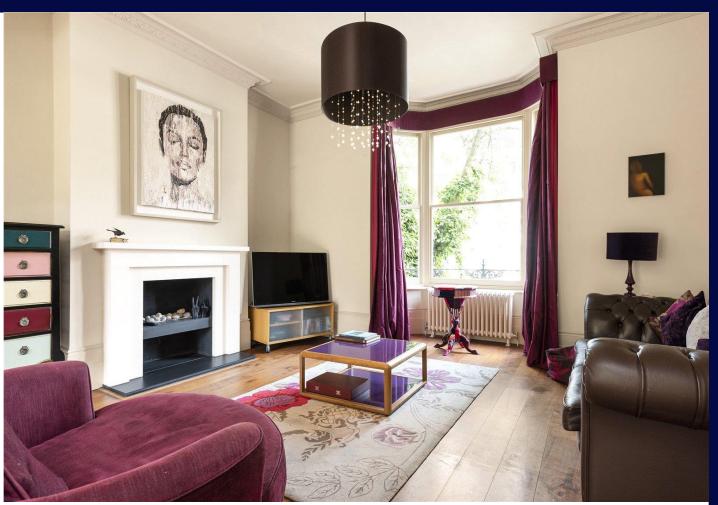

## Description

This imposing house has fantastic proportions and has been beautifully renovated by the current owners. On the ground floor is a 50 ft reception room with a beautiful bay window at the front and French doors to the rear, leading out onto a south west facing terrace. The glass balustrade on the terrace is both stylish and practical in allowing natural light to flood in via French doors. Downstairs is a kitchen/family room which has been beautifully designed by architects' Lipton Plant. Cherry wood units and stainless steel appliances give a classic yet contemporary feel. To the rear of the room, which lends itself as a comfortable seating area or dining space, there is a fantastic skylight and bi-folding glass doors which lead out onto the south west facing garden. The width of the garden is particularly striking for central Islington and perfect for families as it flows out from the main family room. Also on this floor is a store room or walk in pantry, a WC and separate utility room. Upstairs over the next three floors are six bedrooms and three family bathrooms, two of which feature a separate bath and shower. Five of the bedrooms are good sized doubles and the master features a private terrace, walk in wardrobe and en suite. Sash windows, cherry wood floors and school radiators are just some of the gorgeous features throughout this fantastic family home.