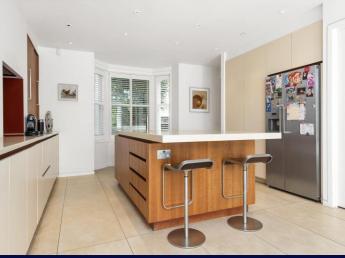

## Description

This imposing house has fantastic proportions and has been beautifully renovated by the current owners. On the ground floor is a 50 ft reception room with a beautiful bay window at the front and French doors to the rear, leading out onto a south west facing terrace. The glass balustrade on the terrace is both stylish and practical in allowing natural light to flood in via French doors. Downstairs is a kitchen/family room which has been beautifully designed by architects' Lipton Plant. Cherry wood units and stainless steel appliances give a classic yet contemporary feel. To the rear of the room, which lends itself as a comfortable seating area or dining space, there is a fantastic skylight and bi-folding glass doors which lead out onto the south west facing garden. The width of the garden is particularly striking for central Islington and perfect for families as it flows out from the main family room. Also on this floor is a store room or walk in pantry, a WC and separate utility room. Upstairs over the next three floors are six bedrooms and three family bathrooms, two of which feature a separate bath and shower. Five of the bedrooms are good sized doubles and the master features a private terrace, walk in wardrobe and en suite. Sash windows, cherry wood floors and school radiators are just some of the gorgeous features throughout this fantastic family home.