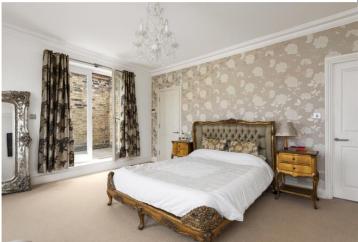

## Description

This imposing house has fantastic proportions and has been beautifully renovated by the current owners. On the ground floor is a 50 ft reception room with a beautiful bay window at the front and French doors to the rear, leading out onto a south west facing terrace. The glass balustrade on the terrace is both stylish and practical in allowing natural light to flood in via French doors. Downstairs is a kitchen/family room which has been beautifully designed by architects' Lipton Plant. Cherry wood units and stainless steel appliances give a classic yet contemporary feel. To the rear of the room, which lends itself as a comfortable seating area or dining space, there is a fantastic skylight and bi-folding glass doors which lead out onto the south west facing garden. The width of the garden is particularly striking for central Islington and perfect for families as it flows out from the main family room. Also on this floor is a store room or walk in pantry, a WC and separate utility room. Upstairs over the next three floors are six bedrooms and three family bathrooms, two of which feature a separate bath and shower. Five of the bedrooms are good sized doubles and the master features a private terrace, walk in wardrobe and en suite. Sash windows, cherry wood floors and school radiators are just some of the gorgeous features throughout this fantastic family home.