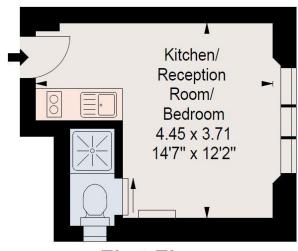

# Northolme Road, N5 Approximate Gross Internal Area = 171 sq ft / 15.89 sqm

**First Floor** 

Measured in accordance with RICS guidelines. This floor plan is for illustrative purposes only and must not be relied upon as a statement of fact. © ollyhewitt.co.uk