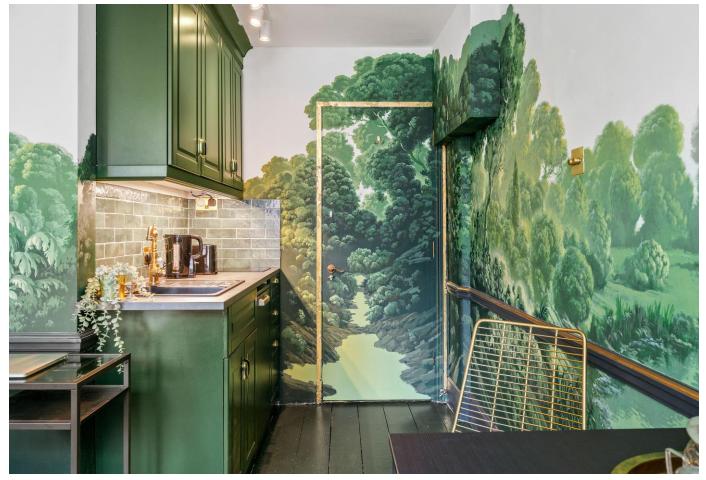

#### About this property

This unique studio located moments away from Highbury fields is the perfect city Piedde-tere - ergonomically designed with eating area, desk, WiFi, fully fitted kitchen with hand made tiles and brass mixer taps as well as ceramic hob and microwave. There is a shower room with instant hot water, and a lovely view to the rear through a tall sash window.