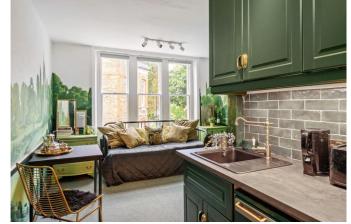

#### About this property

This unique studio located moments away from Highbury fields is the perfect city Piedde-tere - ergonomically designed with eating area, desk, WiFi, fully fitted kitchen with hand made tiles and brass mixer taps as well as ceramic hob and microwave. There is a shower room with instant hot water, and a lovely view to the rear through a tall sash window.