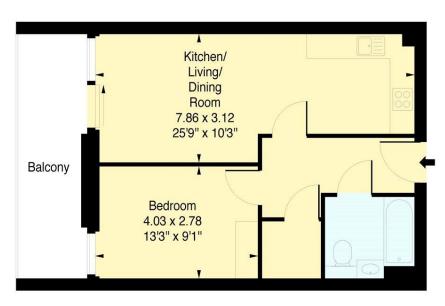

# Carriage House City North Place, N4

# Approximate Gross Internal Area = 506 sq ft / 47.01 sqm

## Fifth Floor

Measured in accordance with RICS guidelines.
This floor plan is for illustrative purposes only and must not be relied upon as a statement of fact.
© ollyhewitt.co.uk