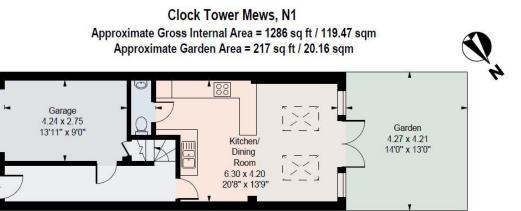

# About this property

This modern house is wonderfully located in a very quiet mews in the Arlington Square conservation area.

The house has an integral garage which the current owners are using as gym The very bright kitchen/dining room has double doors leading out to a very private and easy to maintain townhouse garden. There is a guest cloakroom to the rear of the kitchen.

### **Ground Floor**

First Floor

Second Floor

Measured in accordance with RICS guidelines. This floor plan is for illustrative purposes only and must not be relied upon as a statement of fact. © ollyhewitt.co.uk