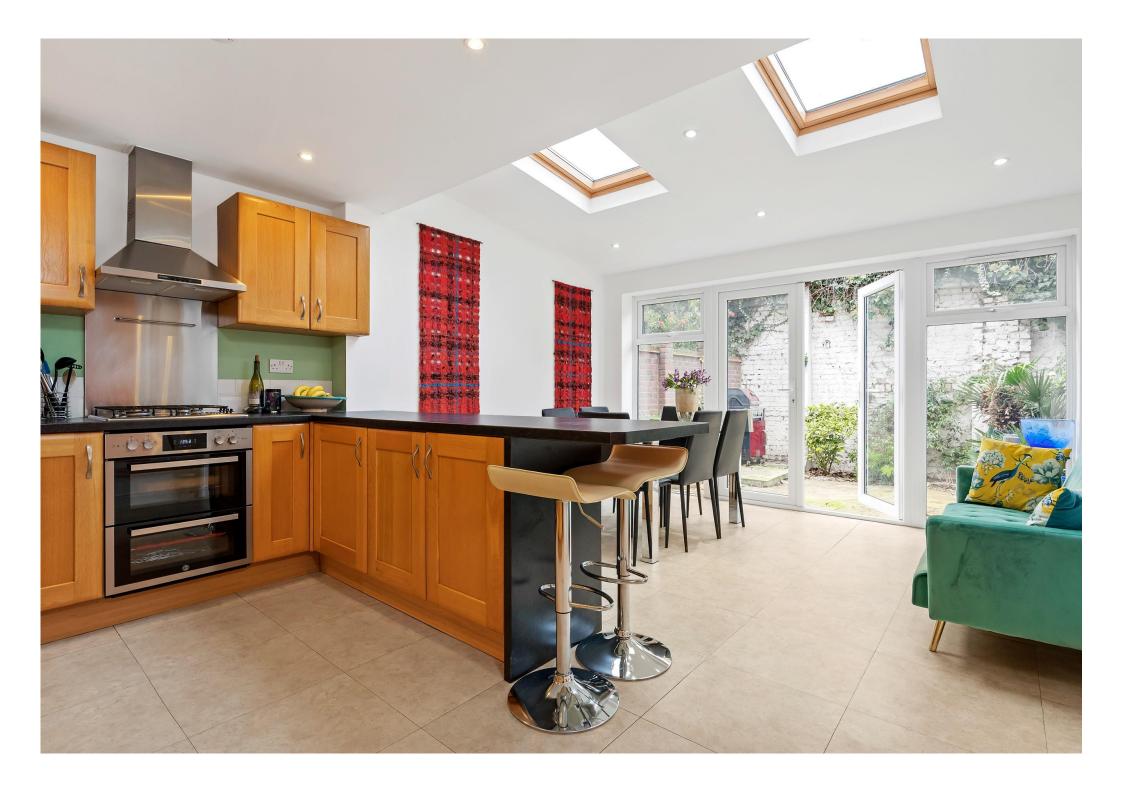

# About this property

This modern house is wonderfully located in a very quiet mews in the Arlington Square conservation area.

The house has an integral garage which the current owners are using as gym The very bright kitchen/dining room has double doors leading out to a very private and easy to maintain townhouse garden. There is a guest cloakroom to the rear of the kitchen.