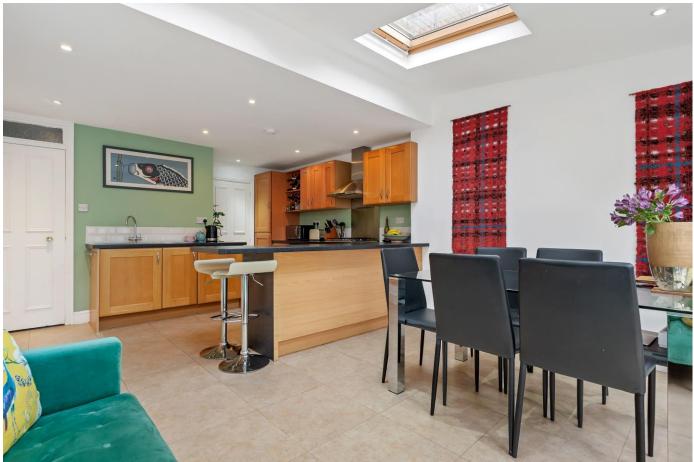

# About this property

This modern house is wonderfully located in a very quiet mews in the Arlington Square conservation area.

The house has an integral garage which the current owners are using as gym The very bright kitchen/dining room has double doors leading out to a very private and easy to maintain townhouse garden. There is a guest cloakroom to the rear of the kitchen.