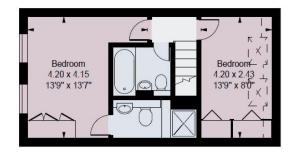

The reception on the first floor has lovely views over the mews. To the rear is the first bedroom which is currently used as an office.

On the top floor are two further bedrooms and two bathrooms, one en-suite.

### **Ground Floor**

First Floor

Second Floor

Measured in accordance with RICS guidelines. This floor plan is for illustrative purposes only and must not be relied upon as a statement of fact. © ollyhewitt.co.uk