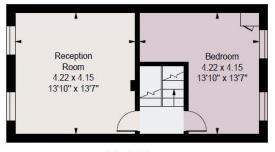

The reception on the first floor has lovely views over the mews. To the rear is the first bedroom which is currently used as an office.

On the top floor are two further bedrooms and two bathrooms, one en-suite.

### **Ground Floor**

First Floor

Second Floor

Measured in accordance with RICS guidelines. This floor plan is for illustrative purposes only and must not be relied upon as a statement of fact. © ollyhewitt.co.uk