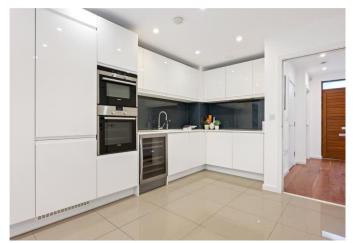

You enter the house into a bright hallway with a large open plan kitchen and dining room, with sliding doors leading onto a rear 53' garden. Also off the hallway is WC and large utility room.

Over the first floor is a large reception to the rear, again with bifold doors overlooking the garden. There are four bedrooms over the second and third floors, including a Principle bedroom with walk through wardrobe and ensuite bathroom. This impressive house offers flexible use of the accommodation.