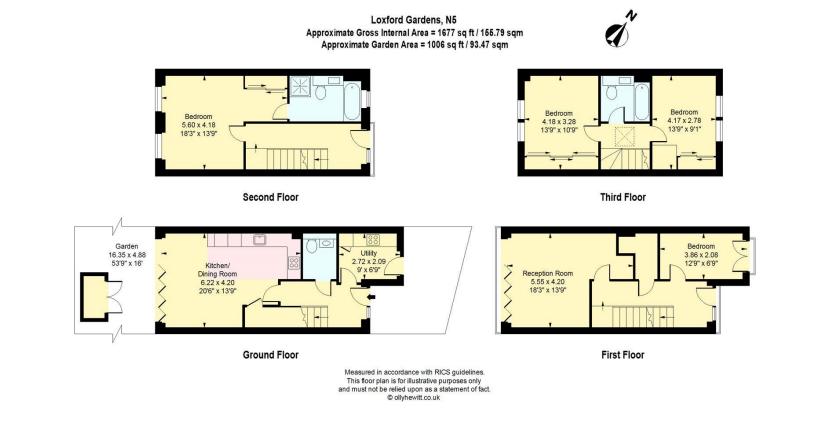

A fabulous contemporary town house with all the benefits of modern living.

Loxford Gardens, London, N5

£1,950,000 Freehold

Kitchen/dining room • Reception room • Master bedroom with dressing area, en suite bathroom • 3 further bedrooms • Bathroom • Utility room • Cloakroom • Flexible accommodation • 53' garden • Off street parking • Award winning development • 24/7 Concierge

You enter the house into a bright hallway with a large open plan kitchen and dining room, with sliding doors leading onto a rear 53' garden. Also off the hallway is WC and large utility room.

Over the first floor is a large reception to the rear, again with bifold doors overlooking the garden. There are four bedrooms over the second and third floors, including a Principle bedroom with walk through wardrobe and ensuite bathroom. This impressive house offers flexible use of the accommodation.