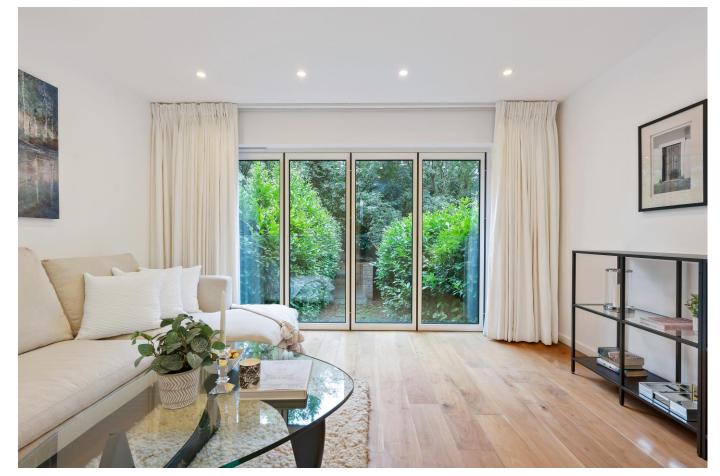

You enter the house into a bright hallway with a large open plan kitchen and dining room, with sliding doors leading onto a rear 53' garden. Also off the hallway is WC and large utility room.

Over the first floor is a large reception to the rear, again with bifold doors overlooking the garden. There are four bedrooms over the second and third floors, including a Principle bedroom with walk through wardrobe and ensuite bathroom. This impressive house offers flexible use of the accommodation.