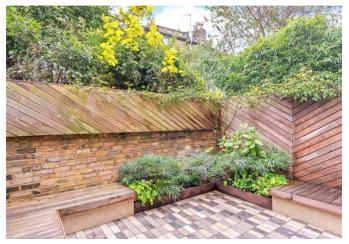

On the ground floor is the double reception with period features including a beautiful fireplace. A few steps lead you down to the kitchen/dining room which gives the perfect blend between very modern and traditional and was designed to bring in as much light as possible. The side architectural glass window forms the backdrop to the dining table bench seat. Doors lead you out to the South facing rear garden with a built in lighting scheme and irrigation.