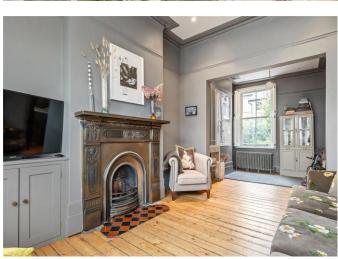

On the ground floor is the double reception with period features including a beautiful fireplace. A few steps lead you down to the kitchen/dining room which gives the perfect blend between very modern and traditional and was designed to bring in as much light as possible. The side architectural glass window forms the backdrop to the dining table bench seat. Doors lead you out to the South facing rear garden with a built in lighting scheme and irrigation.