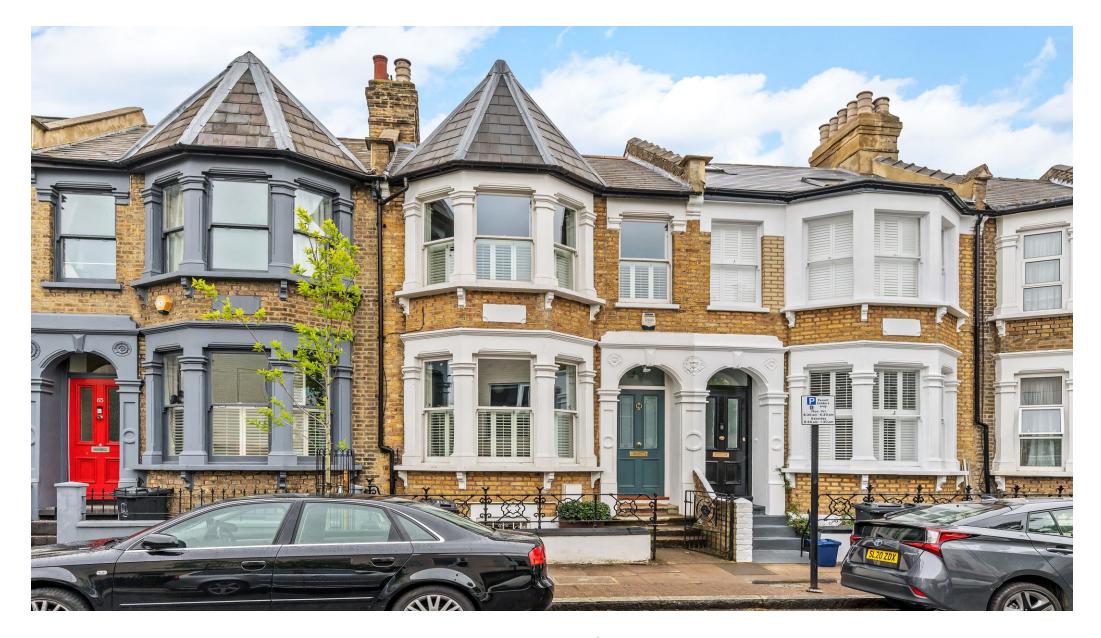

Beautifully finished five bedroom Victorian house in perfect Stoke Newington location.

Immaculately presented • Victorian family house • Wonderful mix of period and very modern • Double reception room • Kitchen/dining room with architectual features and stunning light • Five bedrooms • Three modern bathrooms • Study • South facing rear garden • Central Stoke Newington location • Excellent transport facilities

#### **Local Information**

Prince George Road is perfectly located for easy access to Stoke Newington Church Street and High Street, Dalston and Newington Green. Clissold Park is a short walk away. Transport links are excellent with the overground at Dalston linking into the Victoria line, the City and Canary Wharf.

## About this property

This Victorian period house is located on a quiet road and has been finished to an exceptionally high standard throughout. The attention to detail was key for the owners during the works.