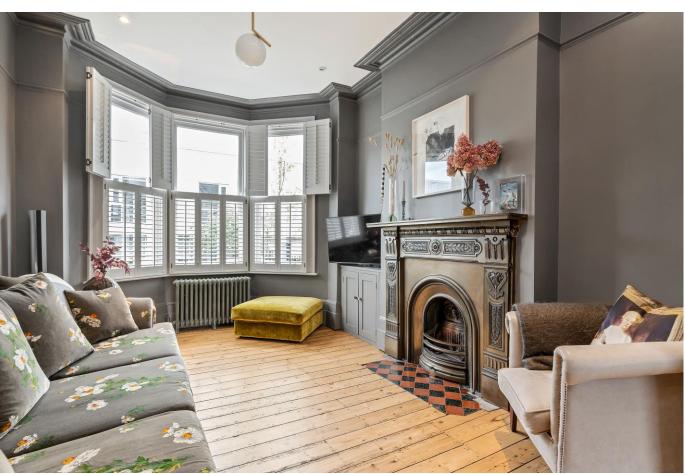

On the ground floor is the double reception with period features including a beautiful fireplace. A few steps lead you down to the kitchen/dining room which gives the perfect blend between very modern and traditional and was designed to bring in as much light as possible. The side architectural glass window forms the backdrop to the dining table bench seat. Doors lead you out to the South facing rear garden with a built in lighting scheme and irrigation.