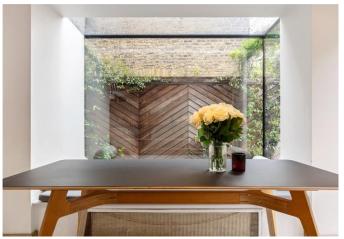

On the ground floor is the double reception with period features including a beautiful fireplace. A few steps lead you down to the kitchen/dining room which gives the perfect blend between very modern and traditional and was designed to bring in as much light as possible. The side architectural glass window forms the backdrop to the dining table bench seat. Doors lead you out to the South facing rear garden with a built in lighting scheme and irrigation.