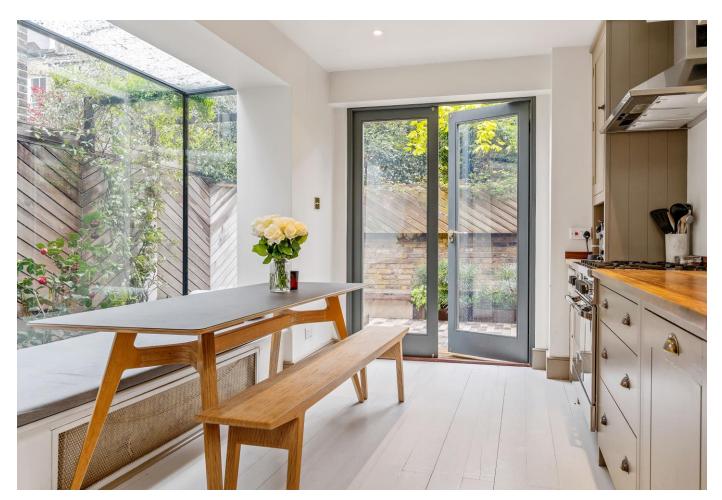

On the ground floor is the double reception with period features including a beautiful fireplace. A few steps lead you down to the kitchen/dining room which gives the perfect blend between very modern and traditional and was designed to bring in as much light as possible. The side architectural glass window forms the backdrop to the dining table bench seat. Doors lead you out to the South facing rear garden with a built in lighting scheme and irrigation.