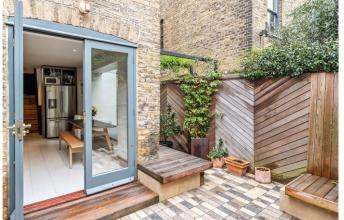

On the ground floor is the double reception with period features including a beautiful fireplace. A few steps lead you down to the kitchen/dining room which gives the perfect blend between very modern and traditional and was designed to bring in as much light as possible. The side architectural glass window forms the backdrop to the dining table bench seat. Doors lead you out to the South facing rear garden with a built in lighting scheme and irrigation.