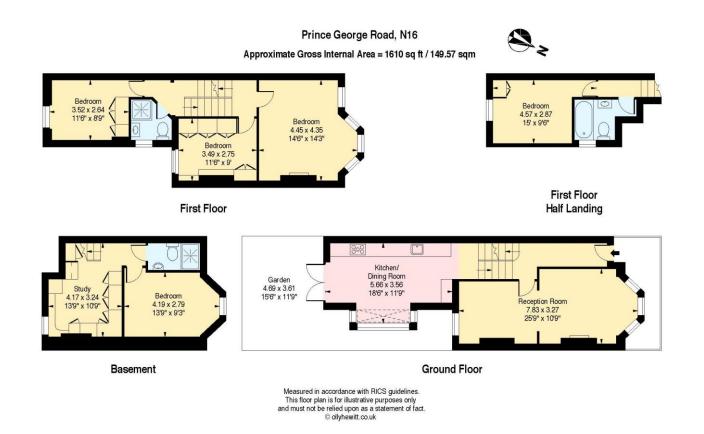

On the ground floor is the double reception with period features including a beautiful fireplace. A few steps lead you down to the kitchen/dining room which gives the perfect blend between very modern and traditional and was designed to bring in as much light as possible. The side architectural glass window forms the backdrop to the dining table bench seat. Doors lead you out to the South facing rear garden with a built in lighting scheme and irrigation.

Four bedrooms are on the first floor and half landings. The principal bedroom benefits from the full width of the house and an impressive 23 ft ceiling into the unusual pitched front roof.

There is bespoke built in joinery and double glazed sash windows with shutters throughout. The family bathroom and separate wet room both feature Aston Matthews fittings and Fire Earth tiling.

There is a guest bedroom and shower room are on the lower ground floor to the front and to the rear is extensive built in shaker storage with solid oak interiors, a utility space and home office.