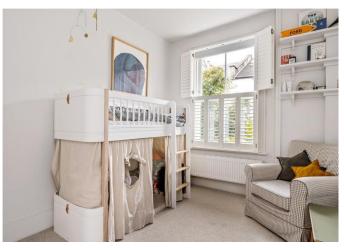

Four bedrooms are on the first floor and half landings. The principal bedroom benefits from the full width of the house and an impressive 23 ft ceiling into the unusual pitched front roof.

There is bespoke built in joinery and double glazed sash windows with shutters throughout. The family bathroom and separate wet room both feature Aston Matthews fittings and Fire Earth tiling.

There is a guest bedroom and shower room are on the lower ground floor to the front and to the rear is extensive built in shaker storage with solid oak interiors, a utility space and home office.