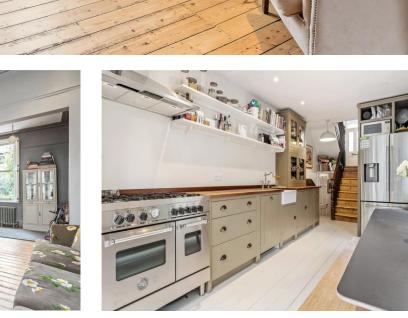

On the ground floor is the double reception with period features including a beautiful fireplace. A few steps lead you down to the kitchen/dining room which gives the perfect blend between very modern and traditional and was designed to bring in as much light as possible. The side architectural glass window forms the backdrop to the dining table bench seat. Doors lead you out to the South facing rear garden with a built in lighting scheme and irrigation.

There is a guest bedroom and shower room are on the lower ground floor to the front and to the rear is extensive built in shaker storage with solid oak interiors, a utility space and home office.