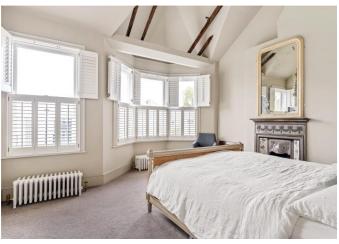

Four bedrooms are on the first floor and half landings. The principal bedroom benefits from the full width of the house and an impressive 23 ft ceiling into the unusual pitched front roof.

There is bespoke built in joinery and double glazed sash windows with shutters throughout. The family bathroom and separate wet room both feature Aston Matthews fittings and Fire Earth tiling.