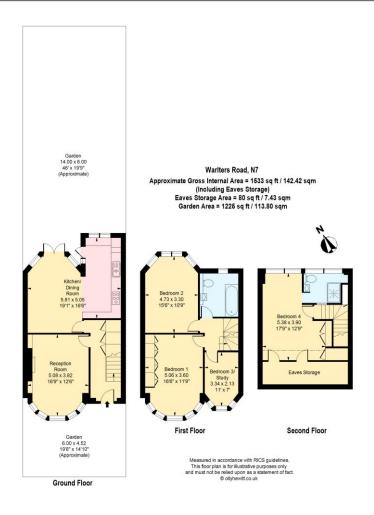

### **About this property**

A stunning four bedroom bay fronted family home located on a quiet street in the Hillmarton Conservation area.

Accommodation is beautifully presented and well balanced with a blend of classic and contemporary features. On the ground floor, a spacious hallway with ample built-in storage leads to a bay fronted reception room, a large and modern dining and kitchen area with patio doors to a large garden boasting over 1200sqft. First floor leads to two generous double bedrooms, one with fitted wardrobes, a third single bedroom and a spacious family bathroom. On the second floor there is a large double bedroom and en suite and useful eaves storage.