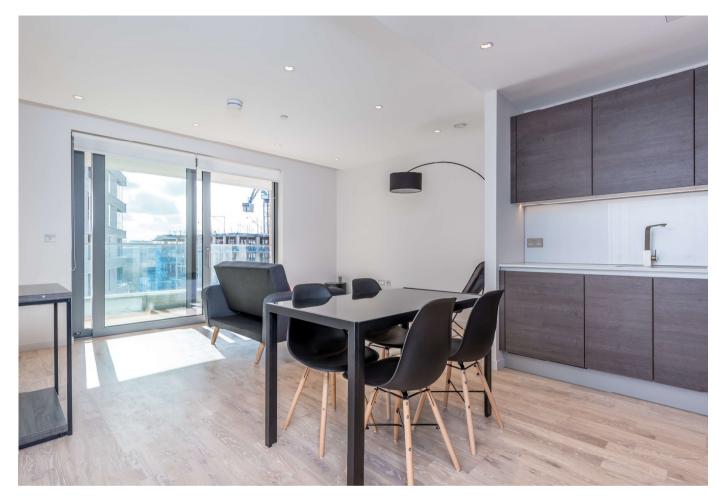

## About this property

The open plan kitchen and reception space with it's engineered wood floors has a fully integrated kitchen featuring Siemens appliances.

The south facing roof terrace is accessed from the reception room and features large floor to ceiling windows.