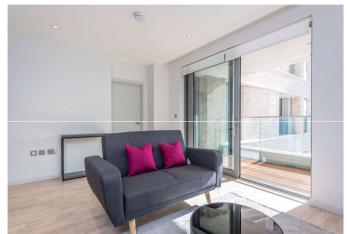

## About this property

The open plan kitchen and reception space with it's engineered wood floors has a fully integrated kitchen featuring Siemens appliances.

The south facing roof terrace is accessed from the reception room and features large floor to ceiling windows.