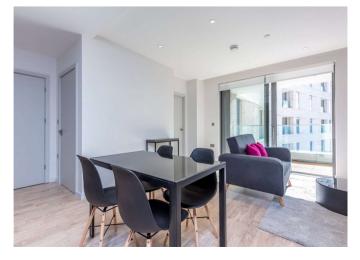

## About this property

The open plan kitchen and reception space with it's engineered wood floors has a fully integrated kitchen featuring Siemens appliances.

The south facing roof terrace is accessed from the reception room and features large floor to ceiling windows.

There is excellent storage throughout and the flat has been furnished to an excellent standard. The development also benefits from cycle storage and a 9th floor communal terrace.

Furnishing Furnished

**Local Authority** Camden Council Council Tax Band = E