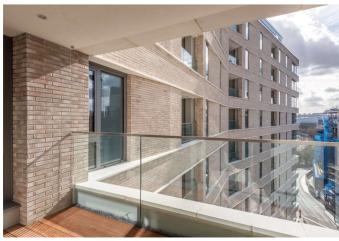

Modern Development • 7th floor • South facing private terrace
• Central location • Communal roof terrace

## About this property

The open plan kitchen and reception space with it's engineered wood floors has a fully integrated kitchen featuring Siemens appliances.

The south facing roof terrace is accessed from the reception room and features large floor to ceiling windows.