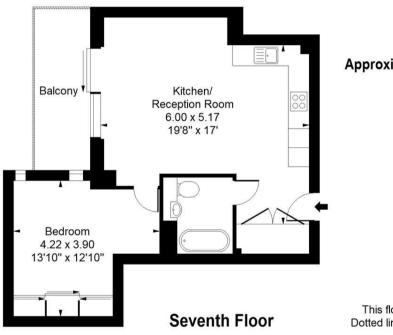

## Viewing

All viewings will be accompanied and are strictly by prior arrangement through Savills Islington Lettings Office. Telephone: +44 (0) 20 7354 6701.

Onyx Apartments, Camley Street, N1C Approximate Gross Internal Area = 529 sq ft / 49.14 sqm

Measured in accordance with RICS guidelines. This floor plan is for illustrative purposes only and is not to scale. Dotted lines indicate restricted head height unless marked otherwise.

Important notice Savills, their clients and any joint agents give notice that: 1. They are not authorised to make or give any representations or warranties in relation to the property either here or elsewhere, either on their own behalf or on behalf of their client or otherwise. They assume no responsibility for any statement that may be made in these particulars. These particulars do not form part of any offer or contract and must not be relied upon as statements or representations of fact. 2. Any areas, measurements or distances are approximate. The text, images and plans are for guidance only and are not necessarily comprehensive. It should not be assumed that the property has all necessary planning, building regulation or other consents and Savills have not tested any services, equipment or facilities. Prospective tenants must satisfy themselves by inspection or otherwise. Please note that the local area may be affected by aircraft noise, you should make your own enquiries regarding any noise within the area before you make any offer.