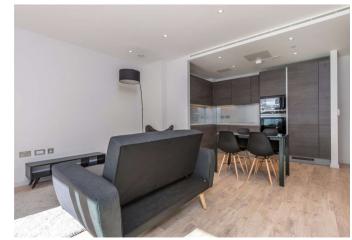

## About this property

The open plan kitchen and reception space with it's engineered wood floors has a fully integrated kitchen featuring Siemens appliances.

The south facing roof terrace is accessed from the reception room and features large floor to ceiling windows.

There is excellent storage throughout and the flat has been furnished to an excellent standard. The development also benefits from cycle storage and a 9th floor communal terrace.

Furnishing Furnished

**Local Authority** Camden Council Council Tax Band = E