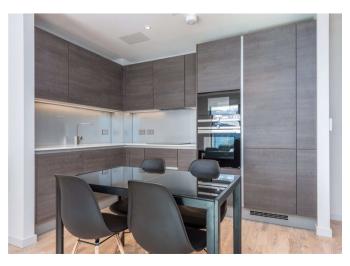

## About this property

The open plan kitchen and reception space with it's engineered wood floors has a fully integrated kitchen featuring Siemens appliances.

The south facing roof terrace is accessed from the reception room and features large floor to ceiling windows.

There is excellent storage throughout and the flat has been furnished to an excellent standard. The development also benefits from cycle storage and a 9th floor communal terrace.

Furnishing Furnished

**Local Authority** Camden Council Council Tax Band = E