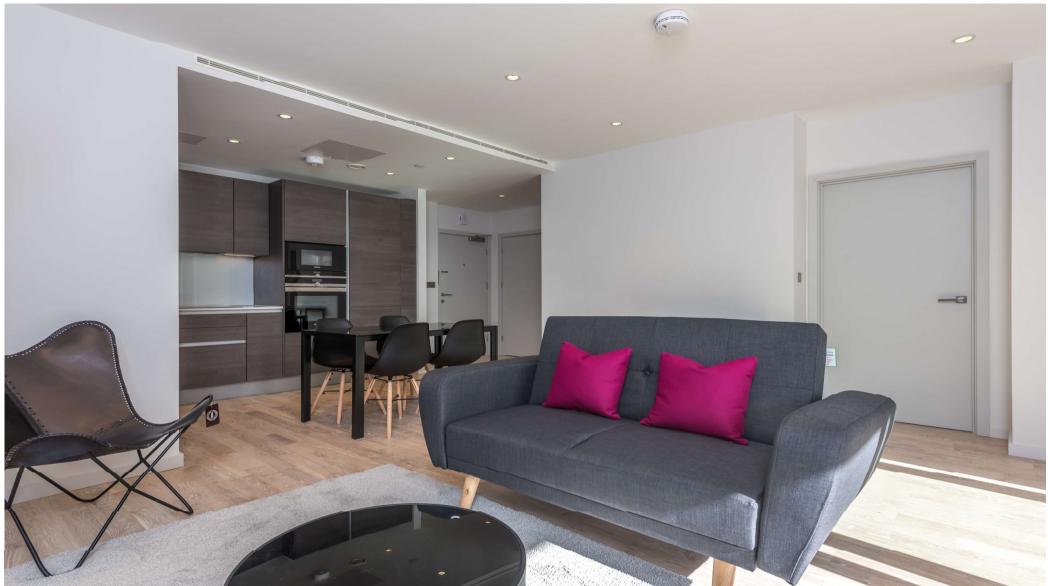

## This stunning apartment is set on the 7th floor of a modern development in Kings Cross.

Camley Street, Islington, London, N1C

 $\pounds475~\text{pw}$  (£2,058.33 pcm) plus fees apply, Furnished Available from 06.11.2020

Modern Development • 7th floor • South facing private terrace
• Central location • Communal roof terrace

## About this property

The open plan kitchen and reception space with it's engineered wood floors has a fully integrated kitchen featuring Siemens appliances.

The south facing roof terrace is accessed from the reception room and features large floor to ceiling windows.

There is excellent storage throughout and the flat has been furnished to an excellent standard. The development also benefits from cycle storage and a 9th floor communal terrace.

Furnishing Furnished

**Local Authority** Camden Council Council Tax Band = E