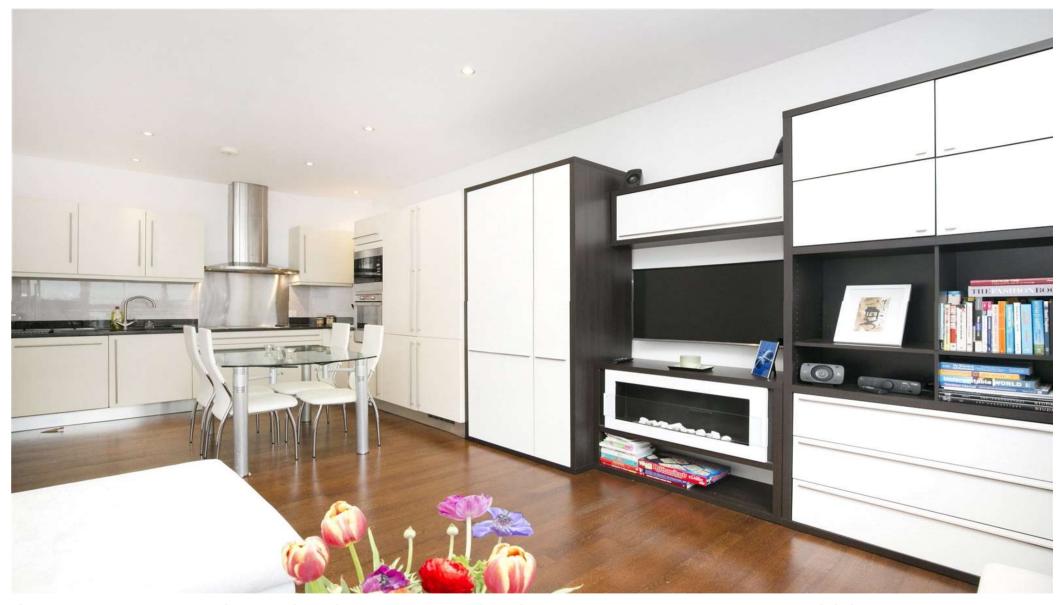

## About this property

The property boasts an open-plan kitchen reception room with fully integrated appliances, excellent size master bedroom with an en-suite bathroom and walk in wardrobe, second bedroom ideal for guest/occasional use and a further guest bathroom. The property is in fantastic condition and boasts high quality fixtures and fittings throughout. The building itself offers premium communal facilities such as a concierge, gym, terrace and cinema room too.