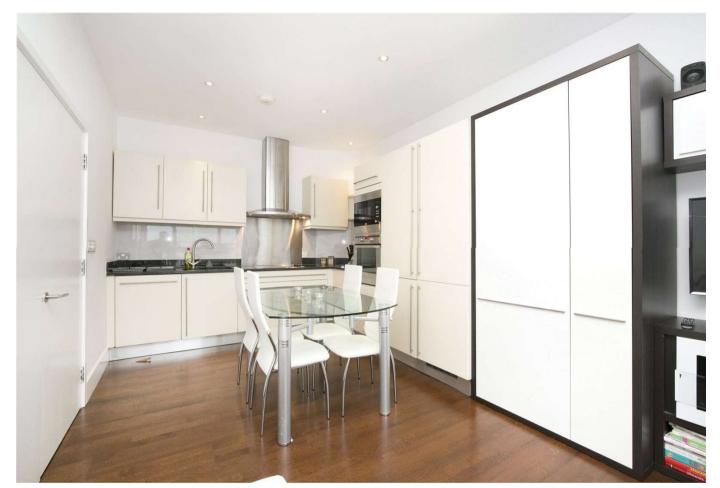

## About this property

The property boasts an open-plan kitchen reception room with fully integrated appliances, excellent size master bedroom with an en-suite bathroom and walk in wardrobe, second bedroom ideal for guest/occasional use and a further guest bathroom. The property is in fantastic condition and boasts high quality fixtures and fittings throughout. The building itself offers premium communal facilities such as a concierge, gym, terrace and cinema room too.