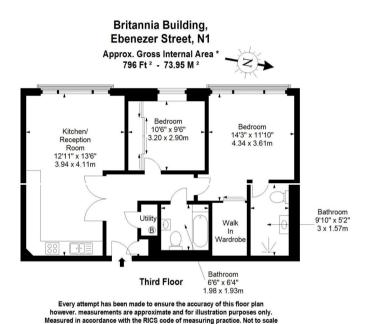

## About this property

The property boasts an open-plan kitchen reception room with fully integrated appliances, excellent size master bedroom with an en-suite bathroom and walk in wardrobe, second bedroom ideal for guest/occasional use and a further guest bathroom. The property is in fantastic condition and boasts high quality fixtures and fittings throughout. The building itself offers premium communal facilities such as a concierge, gym, terrace and cinema room too.