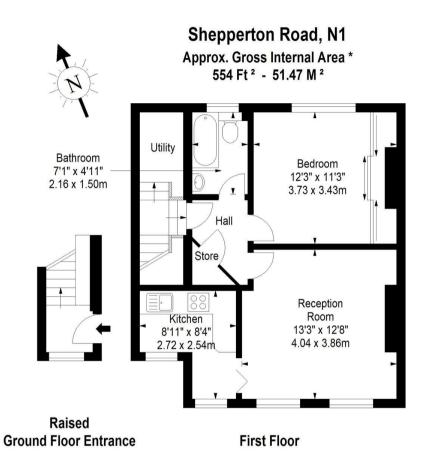

## Viewing

Strictly by appointment with Savills.

Every attempt has been made to ensure the accuracy of this floor plan however. measurements are approximate and for illustration purposes only.

Measured in accordance with the RICS code of measuring practice. Not to scale
© Inside Photography Ltd.

Tel 07850 620 122, 0207 263 2188

www.ipinteriors.co.uk

Gross internal area: 554 sq ft, m<sup>2</sup>

Please note that the local area may be affected by aircraft noise, you should make your own enquiries regarding any noise within the area before you make any offer.