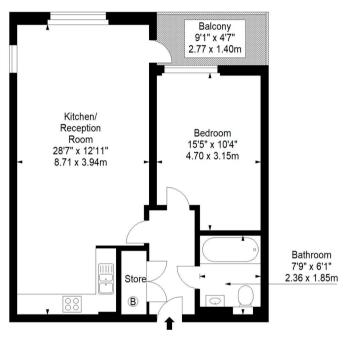

# Matthias Apartments, Northchurch Road, N1

Approx. Gross Internal Area \* 630 Ft  $^2$  - 58.53 M  $^2$ 

## First Floor

Every attempt has been made to ensure the accuracy of this floor plan however, measurements are approximate and for illustration purposes only.

Measured in accordance with the RICS code of measuring practice. Not to scale

© Inside Photography Ltd.

Tel 07850 620 122, 0207 263 2188

www.ipinteriors.co.uk

Gross internal area: 630 sq ft, m<sup>2</sup>

Please note that the local area may be affected by aircraft noise, you should make your own enquiries regarding any noise within the area before you make any offer.