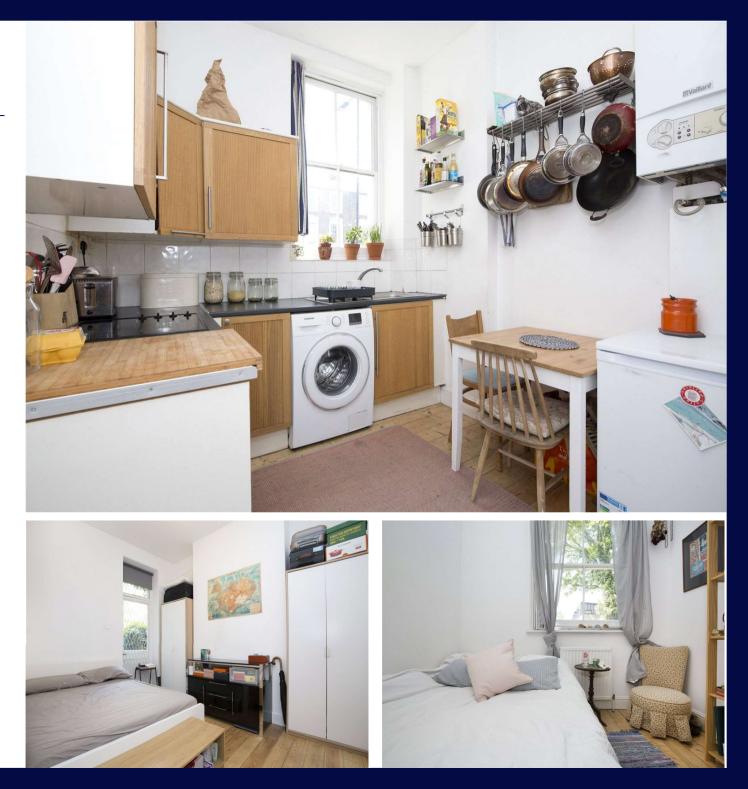

## Description

A large three bedroom garden flat in a fantastic Islington location just a short walk from Angel, Highbury & Islington and Dalston.

The property boasts a large reception room, three double bedrooms, fitted kitchen and bathroom with access to a very spacious private garden to the rear. The property has been recently re-decorated throughout and boasts solid wooden flooring.