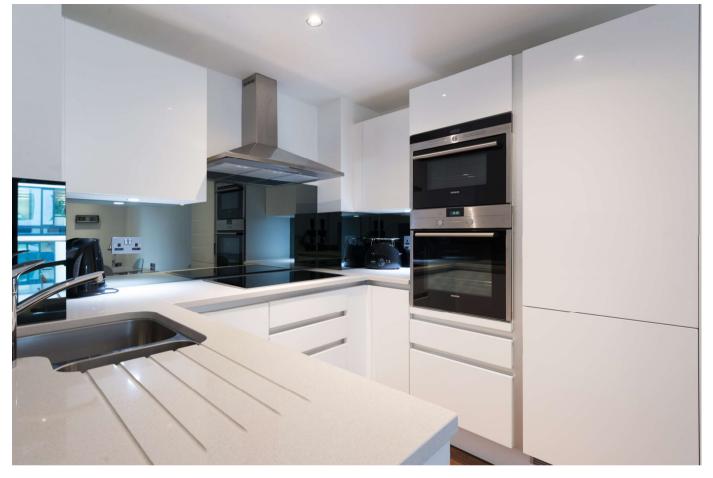

# Stylish one bedroom apartment in the heart of Highbury.

Morea Mews, Highbury, Islington, London, N5

£425 pw (£1,841.67 pcm) plus fees apply, Furnished Available from 15.12.2020

- 1 bedroom, 1 bathroom
- Private balcony
- Modern kitchen
- · Dark wood floors
- Contemporary bathroom
- 24 hour concierge
- Heart of Highbury

## About this property

This one bedroom apartment features an open plan reception room with modern kitchen and direct access to a private balcony. This beautiful apartment further benefits from a double bedroom with floor to ceiling windows, a large fitted wardrobe and a contemporary bathroom. Additional features include a 24 hour concierge, high quality fixtures and fittings and dark wood floors throughout.