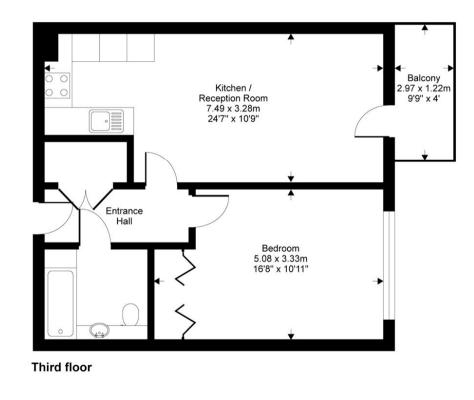

# Morea Mews, London, N5

Gross internal floor area (approx): 51 sq m / 546 sq ft For Identification only - Not to scale Niche Communications

Important notice Savills, their clients and any joint agents give notice that: 1. They are not authorised to make or give any representations or warranties in relation to the property either here or elsewhere, either on their own behalf or on behalf of their client or otherwise. They assume no responsibility for any statement that may be made in these particulars. These particulars do not form part of any offer or contract and must not be relied upon as statements or representations of fact. 2. Any areas, measurements or distances are approximate. The text, images and plans are for guidance only and are not necessarily comprehensive. It should not be assumed that the property has all necessary planning, building regulation or other wise. Please note that the local area may be affected by aircraft noise, you should make your own enquiries regarding any noise within the area before you make any offer.