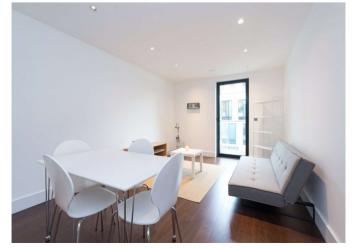

# Stylish one bedroom apartment in the heart of Highbury.

Morea Mews, Highbury, Islington, London, N5

£425 pw (£1,841.67 pcm) plus fees apply, Furnished Available from 15.12.2020

- 1 bedroom, 1 bathroom
- Private balcony
- Modern kitchen
- · Dark wood floors
- Contemporary bathroom
- 24 hour concierge
- Heart of Highbury

## About this property

This one bedroom apartment features an open plan reception room with modern kitchen and direct access to a private balcony. This beautiful apartment further benefits from a double bedroom with floor to ceiling windows, a large fitted wardrobe and a contemporary bathroom. Additional features include a 24 hour concierge, high quality fixtures and fittings and dark wood floors throughout.