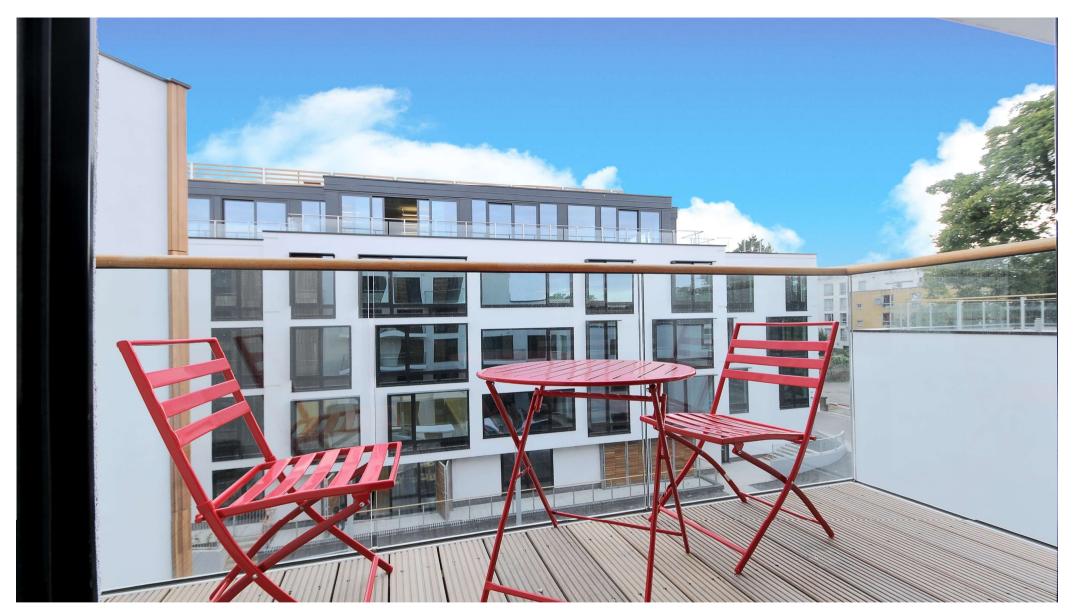

# Stylish one bedroom apartment in the heart of Highbury.

Morea Mews, Highbury, Islington, London, N5

£425 pw (£1,841.67 pcm) plus fees apply, Furnished Available from 15.12.2020

- 1 bedroom, 1 bathroom
- Private balcony
- Modern kitchen
- · Dark wood floors
- Contemporary bathroom
- 24 hour concierge
- Heart of Highbury

## About this property

This one bedroom apartment features an open plan reception room with modern kitchen and direct access to a private balcony. This beautiful apartment further benefits from a double bedroom with floor to ceiling windows, a large fitted wardrobe and a contemporary bathroom. Additional features include a 24 hour concierge, high quality fixtures and fittings and dark wood floors throughout.