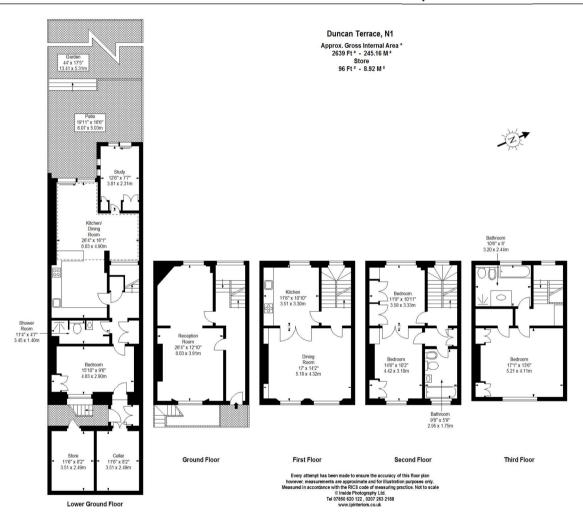

A substantial four bedroom family home set over five floors of a handsome Georgian terrace just moments from Angel station.

**Duncan Terrace, London, N1** 

#### About this property

This beautiful family home provides well-proportioned and flexible space throughout the five storeys. Boasting two reception rooms, two fully integrated kitchens for easy family living and four excellent size double bedrooms throughout the property. The downstairs kitchen offers doors to a lovely garden and additional study space too. The property has been tastefully re-decorated throughout and offer lots of period features and charm such as feature fireplaces and solid wooden flooring.