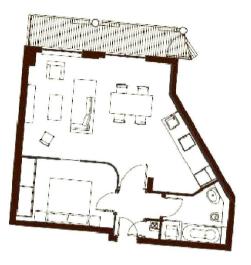

## FLOORPLANS

Gross internal area: 619 sq ft, 57.5 m<sup>2</sup>

Please note that the local area may be affected by aircraft noise, you should make your own enquiries regarding any noise within the area before you make any offer.

#### Viewing

Strictly by appointment with Savills.

LEVEL 4 Apartment area: 57.6 sq m / 619 sq ft Batony area 88 so m / 94 so ft