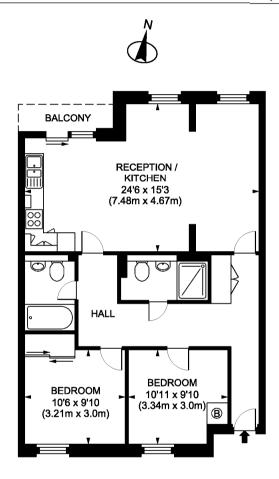

## About this property

The property offers a large open plan kitchen reception room, two

double bedrooms and two modern bathrooms.

In excellent condition throughout, the apartment boasts wooden flooring, a small balcony and is set within a small boutique style secure development just a short walk from Highbury & Islington station.

●nTheMarket.com | O savills | savills.co.uk |

lucy.whistler@savills.com

Offord Road, N1 Gross Internal Area 818 sq ft 76 sq metres

Important notice Savills, their clients and any joint agents give notice that: 1. They are not authorised to make or give any representations or warranties in relation to the property either here or elsewhere, either on their own behalf or on behalf of their client or otherwise. They assume no responsibility for any statement that may be made in these particulars. These particulars do not form part of any offer or contract and must not be relied upon as statements or representations of fact. 2. Any areas, measurements or distances are approximate. The text, images and plans are for guidance only and are not necessarily comprehensive. It should not be assumed that the property has all necessary planning, building regulation or other consents and Savills have not tested any services, equipment or facilities. Prospective tenants must satisfy themselves by inspection or otherwise. Please note that the local area may be affected by aircraft noise, you should make your own enquiries regarding any noise within the area before you make any offer.