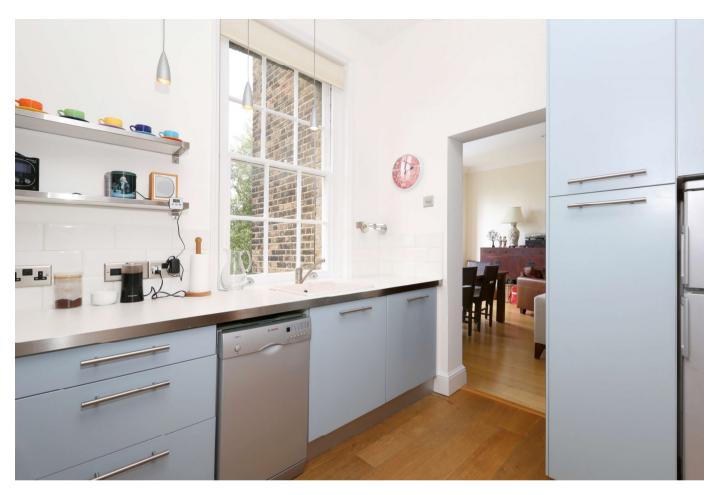

decorated and a beautiful fireplace, wooden floors and large sash windows, the kitchen and bathroom are modern and finished to a high standard.

Further follows bedrooms, the master bedroom has two large sash windows with built in storage and wooden floors, the second is a single bedroom that can be used as a study.