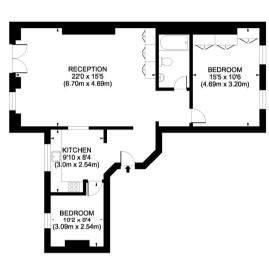

### Viewing

All viewings will be accompanied and are strictly by prior arrangement through Savills Islington Lettings Office.
Telephone: +44 (0) 20 7354 6701.

lucy.whistler@savills.com

FIRST FLOOR

### **GROUND FLOOR**

Highbury Terrace, N5 Gross Internal Area 795 sq ft/73 sq metres ©photosandfloorplans.com

Important notice Savills, their clients and any joint agents give notice that: 1. They are not authorised to make or give any representations or warranties in relation to the property either here or elsewhere, either on their own behalf or on behalf of their client or otherwise. They assume no responsibility for any statement that may be made in these particulars. These particulars do not form part of any offer or contract and must not be relied upon as statements or representations of fact. 2. Any areas, measurements or distances are approximate. The text, images and plans are for guidance only and are not necessarily comprehensive. It should not be assumed that the property has all necessary planning, building regulation or other consents and Savills have not tested any services, equipment or facilities. Prospective tenants must satisfy themselves by inspection or otherwise. Please note that the local area may be affected by aircraft noise, you should make your own enquiries regarding any noise within the area before you make any offer.