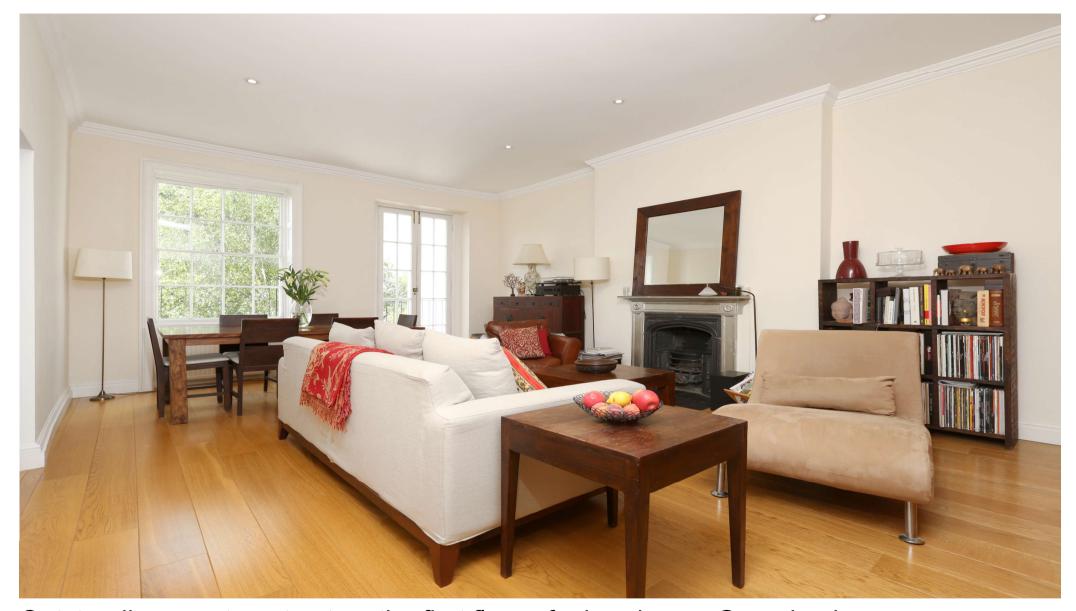

#### About this property

Beautiful two bedroom apartment, set on the first floor of a Georgian house conversion with amazing views of Highbury fields and the communal gardens.

This property features a large reception room that is nicely

decorated and a beautiful fireplace, wooden floors and large sash windows, the kitchen and bathroom are modern and finished to a high standard.

Further follows bedrooms, the master bedroom has two large sash windows with built in storage and wooden floors, the second is a single bedroom that can be used as a study.