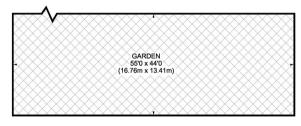

### **GROUND FLOOR**

Highbury Terrace, N5 Gross Internal Area 795 sq ft/73 sq metres ©photosandfloorplans.com

Important notice Savills, their clients and any joint agents give notice that: 1. They are not authorised to make or give any representations or warranties in relation to the property either here or elsewhere, either on their own behalf or on behalf of their client or otherwise. They assume no responsibility for any statement that may be made in these particulars. These particulars do not form part of any offer or contract and must not be relied upon as statements or representations of fact. 2. Any areas, measurements or distances are approximate. The text, images and plans are for guidance only and are not necessarily comprehensive. It should not be assumed that the property has all necessary planning, building regulation or other consents and Savills have not tested any services, equipment or facilities. Prospective tenants must satisfy themselves by inspection or otherwise. Please note that the local area may be affected by aircraft noise, you should make your own enquiries regarding any noise within the area before you make any offer.