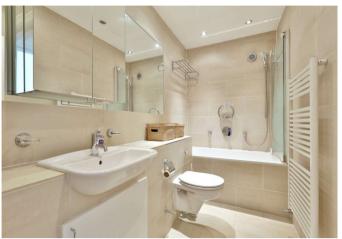

decorated and a beautiful fireplace, wooden floors and large sash windows, the kitchen and bathroom are modern and finished to a high standard.

Further follows bedrooms, the master bedroom has two large sash windows with built in storage and wooden floors, the second is a single bedroom that can be used as a study.