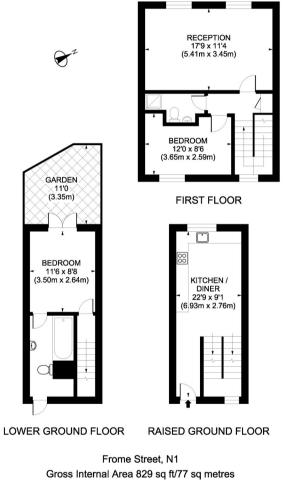

Frome Street, Angel, Islington, London, N1 Gross Internal Area 829 sq ft, 77 m<sup>2</sup>

William Simmons Islington Lettings +44 (0) 20 7354 6701 william.simmons@savills.com

© photosandfloorplans.com

Important notice Savills, their clients and any joint agents give notice that: 1. They are not authorised to make or give any representations or warranties in relation to the property either here or elsewhere, either on their own behalf or on behalf of their client or otherwise. They assume no responsibility for any statement that may be made in these particulars. These particulars do not form part of any offer or contract and must not be relied upon as statements or representations of fact. 2. Any areas, measurements or distances are approximate. The text, images and plans are for guidance only and are not necessarily comprehensive. It should not be assumed that the property has all necessary planning, building regulation or other consents and Savills have not tested any services, equipment or facilities. Prospective tenants must satisfy themselves by inspection or otherwise. Please note that the local area may be affected by aircraft noise, you should make your own enquiries regarding any noise within the area before you make any offer.