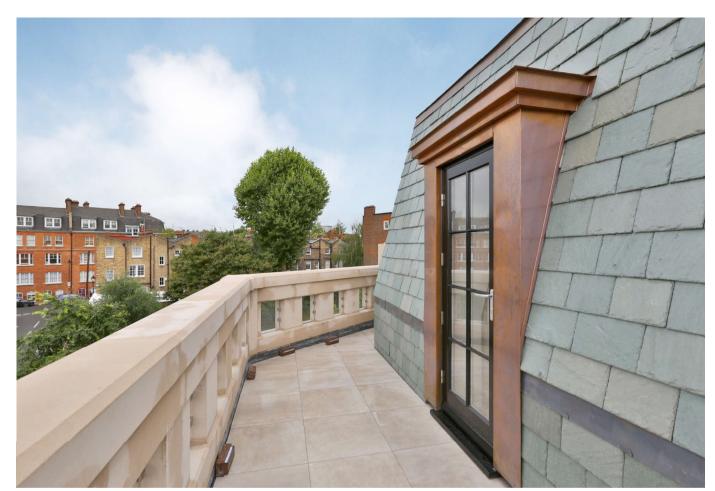

living rooms with dual aspect views, modern fitted kitchens and wood flooring throughout.

The apartments are furnished to a highest contemporary style and standard.

This apartment is truly special, offering open plan modern living room and fitted kitchen with patio doors leading onto a private terrace which looks down the centre of the street all the way down to Islington Green the heart of Angel. There is a large bedroom with ample storage, modern bathroom, wooden white blinds and ample fitted storage.