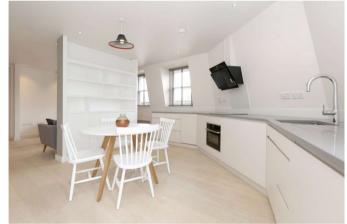

living rooms with dual aspect views, modern fitted kitchens and wood flooring throughout.

The apartments are furnished to a highest contemporary style and standard.

This apartment is truly special, offering open plan modern living room and fitted kitchen with patio doors leading onto a private terrace which looks down the centre of the street all the way down to Islington Green the heart of Angel. There is a large bedroom with ample storage, modern bathroom, wooden white blinds and ample fitted storage.