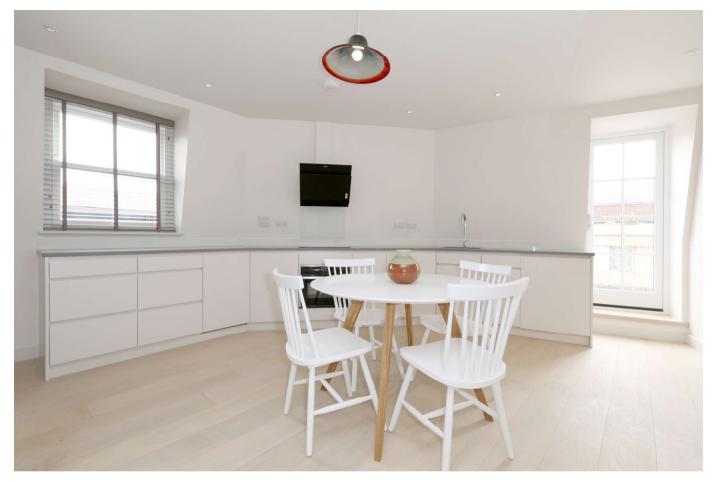

living rooms with dual aspect views, modern fitted kitchens and wood flooring throughout.

The apartments are furnished to a highest contemporary style and standard.

This apartment is truly special, offering open plan modern living room and fitted kitchen with patio doors leading onto a private terrace which looks down the centre of the street all the way down to Islington Green the heart of Angel. There is a large bedroom with ample storage, modern bathroom, wooden white blinds and ample fitted storage.