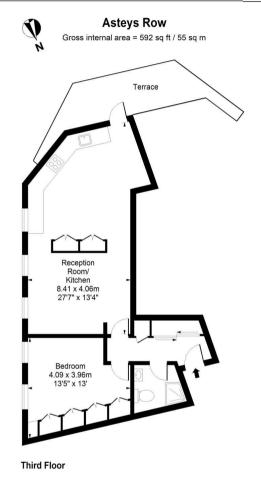

#### Viewing

All viewings will be accompanied and are strictly by prior arrangement through Savills Islington Lettings Office.
Telephone: +44 (0) 20 7354 6701.

+44 (0) 20 7354 6701

FOR ILLUSTRATIVE PURPOSES ONLY - NOT TO SCALE The position & size of doors, windows, appliances and other features are approximate only