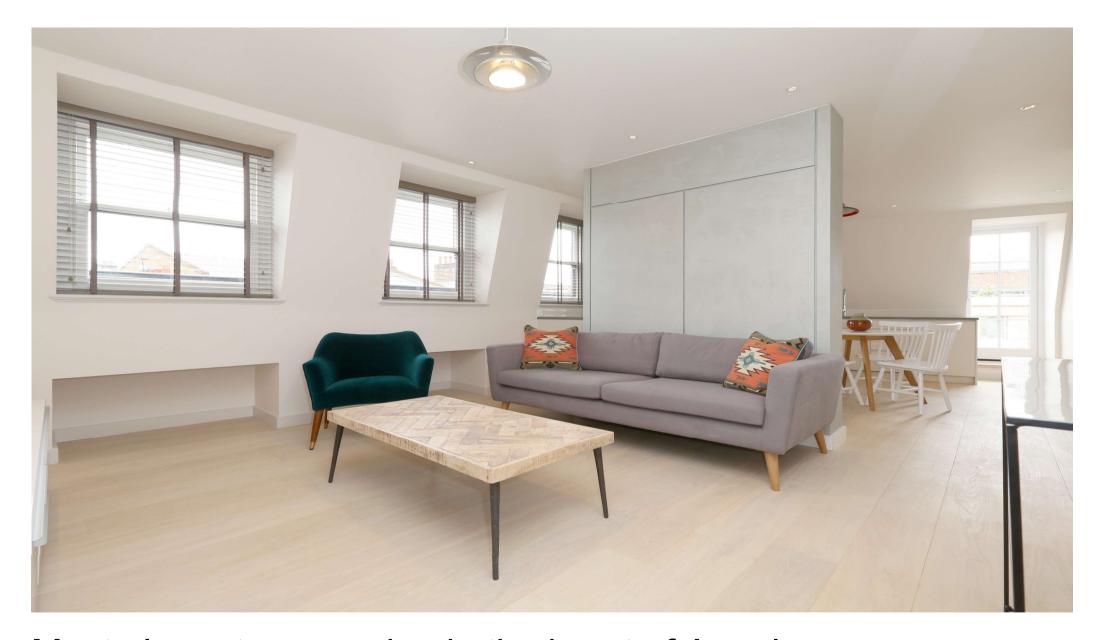

# Most elegant conversion in the heart of Angel.

Asteys Row, Angel, Islington, London, N1

Elegant and modern • 1 bedroom, 1 bathroom • Fitted kitchen with all appliances • Wood floors • Dual aspects • Ample storage • Heart of Angel

living rooms with dual aspect views, modern fitted kitchens and wood flooring throughout.

The apartments are furnished to a highest contemporary style and standard.

This apartment is truly special, offering open plan modern living room and fitted kitchen with patio doors leading onto a private terrace which looks down the centre of the street all the way down to Islington Green the heart of Angel. There is a large bedroom with ample storage, modern bathroom, wooden white blinds and ample fitted storage.