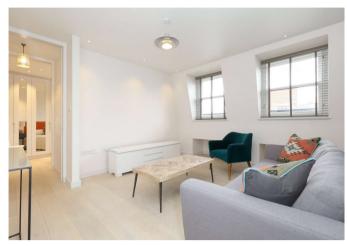

living rooms with dual aspect views, modern fitted kitchens and wood flooring throughout.

The apartments are furnished to a highest contemporary style and standard.

This apartment is truly special, offering open plan modern living room and fitted kitchen with patio doors leading onto a private terrace which looks down the centre of the street all the way down to Islington Green the heart of Angel. There is a large bedroom with ample storage, modern bathroom, wooden white blinds and ample fitted storage.